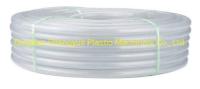

#### **Product Specification**

Model NO.: SJ 65
Automation: Automatic
Computerized: Computerized
Customized: Customized
Condition: New

After-sales Service: Site Installation
Pipe Size: 16-50 Mm
Machine Output: 60-80 Kg/H

• Delivery Time: 15 Days (1 - 1 Pieces) To Be Negotiated ( >

1 Pieces)

Loading Port: Qingdao Port, China

• Extruder Size: Sj 50

Transport Package: Export Package
 Specification: 12-50 Mm
 Trademark: CHANGYUE