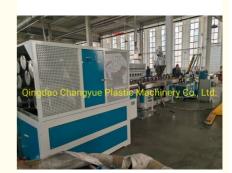

# PVC Steel Wire Reinforced Pipe Production Line / Pipe Size 16-50 mm / 30-Day Refund Policy

#### **Basic Information**

Place of Origin: Shandong, China
Brand Name: Changyue
Certification: CE

Packaging Details: Export Film Packing / According To

Customer



#### **Product Specification**

Model NO.: SJ 65
Automation: Automatic
Computerized: Computerized
Customized: Customized
Condition: New

After-sales Service: Site Installation
Pipe Size: 16-50 Mm
Machine Output: 60-80 Kg/H

• Delivery Time: 15 Days (1 - 1 Pieces) To Be Negotiated ( >

1 Pieces)

Loading Port: Qingdao Port, China

• Extruder Size: Sj 50

Transport Package: Export Package
 Specification: 12-50 Mm
 Trademark: CHANGYUE



### More Images







#### **Product Description**

Company

Profile

## **About us**

Qingdao Changyue Plastic Machinery Co.,Ltd is a professional plastic extrusion machine manufacturer located in Qingdao city - abeautiful seaside city.

We are using the latest technology. Our products include plastic pipe machine, plastic profile machine, plastic sheet machines, plastic board machines, PP PET strap band lines. Geostrap band lines.

Our machines have been exported to more than 30 countries include Canada, USA, Russia, Bulgaria, Turkey, India, Kuwait, Saudi arab, Nepal, Sri Lanka, Israel, Nigeria, Rawanda, Indonesia, Vietnam, Thailand etc.. "

CREDITQUALITY, AFTER SALES SERVICE" is our goals.WE ARE WAITING FOR YOU, EVERYONE!

#### **Detailed Photos**













our

workshop



#### C