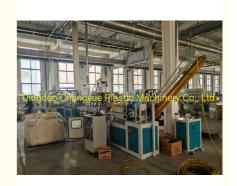

# PVC Steel Wire Reinforced Pipe Production Line / Pipe Size 16-50 mm / 30-Day Refund Policy

#### **Basic Information**

Place of Origin: Shandong, China
Brand Name: Changyue
Certification: CE

Packaging Details: Export Film Packing / According To

Customer



#### **Product Specification**

Model NO.: SJ 65
Automation: Automatic
Computerized: Computerized
Customized: Customized
Condition: New

After-sales Service: Site Installation
Pipe Size: 16-50 Mm
Machine Output: 60-80 Kg/H

• Delivery Time: 15 Days (1 - 1 Pieces) To Be Negotiated ( >

1 Pieces)

Loading Port: Qingdao Port, China

• Extruder Size: Sj 50

Transport Package: Export Package
 Specification: 12-50 Mm
 Trademark: CHANGYUE



### More Images







#### **Product Description**

Company

Profile

## **About us**

Qingdao Changyue Plastic Machinery Co.,Ltd is a professional plastic extrusion machine manufacturer located in Qingdao city - abeautiful seaside city.

We are using the latest technology. Our products include plastic pipe machine, plastic profile machine, plastic sheet m