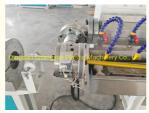

# PVC Steel Wire Reinforced Pipe Production Line / Pipe Size 16-50 mm / 30-Day Refund Policy

#### **Basic Information**

Place of Origin: Shandong, China
Brand Name: Changyue
Certification: CE

Packaging Details: Export Film Packing / According To

Customer



#### **Product Specification**

Model NO.: SJ 65
Automation: Automatic
Computerized: Computerized
Customized: Customized
Condition: New

After-sales Service: Site Installation
Pipe Size: 16-50 Mm
Machine Output: 60-80 Kg/H

• Delivery Time: 15 Days (1 - 1 Pieces) To Be Negotiated ( >

1 Pieces)

Loading Port: Qingdao Port, China

• Extruder Size: Sj 50

Transport Package: Export Package
 Specification: 12-50 Mm
 Trademark: CHANGYUE



### More Images







#### **Product Description**

Company

Profile

## **About us**

Qingdao Changyue Plastic Machinery Co.,Ltd is a professional plastic extrusion machine manufacturer located in Qingdao city - abeautiful seaside city.

We are using the latest technology. Our products include plastic pipe machine, plastic profile machine, plastic sheet machines, plastic board machines, PP PET strap band lines. Geostrap band lines.

Our machines have been exported to more than 30 countries include Canada, USA, Russia, Bulgaria, Turkey, India, Kuwait, Saudi arab, Nepal, Sri Lanka, Israel, Nigeria, Rawanda, Indonesia, Vietnam, Thailand etc.. "

CREDITQUALITY, AFTER SALES SERVICE" is our goals.WE ARE WAITING FOR YOU, EVERYONE!

#### **Detailed Photos**













our

workshop



#### Certifications



Our