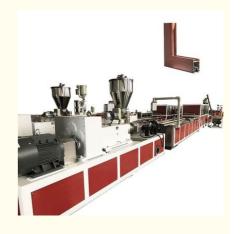

# One Feed PVC Celuka Crust Forex Foam Board Sheet Extrusion Production Line Making Machine

# **PVC** pipe production line / **PVC** tube making machine

### Description of PVC pipe makign machine

PVC pipe extruder machine/UPVC pipe making machine is mainly used in the manufacturer of the UPVC and PVC pipes with various tube diameters and wall thickness such as agricultural and constructional plumbing, water supply and drain etc. This set is composed of conical twin-screw extruder, vacuum calibration tank, hual-off machine, cutter, stacker etc. Our machine can produce the PVC pipe with diameter from 16-630mm.