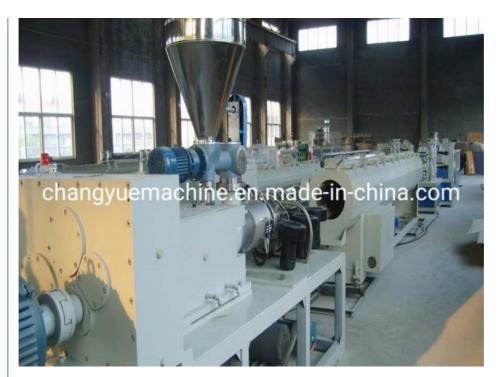

### Description of PVC pipe makign machine

PVC pipe extruder machine/UPVC pipe making machine is mainly used in the manufacturer of the UPVC and PVC pipes with various tube diameters and wall thickness such as agricultural and constructional plumbing, water supply and drain etc. This set is composed of conical twin-screw extruder, vacuum calibration tank, hual-off machine, cutter, stacker etc. Our machine can produce the PVC pipe with diameter from 16-630mm.