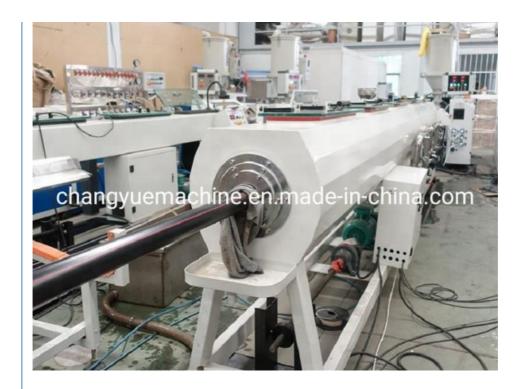

### Description of PVC pipe makign machine

PVC pipe extruder machine/UPVC pipe making machine is mainly used in the manufacturer of the UPVC and PVC pipes with various tube diameters and wall thickness such as agricultural and constructional plumbing, water supply and drain etc. This set is composed of conical twin-screw extruder, vacuum calibration tank, hual-off machine, cutter, stacker etc. Our machine can produce the PVC pipe with diameter from 16-630mm.

#### **Machine details**