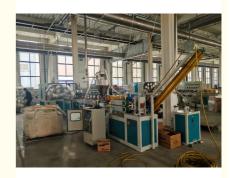

# One Feed PVC Celuka Crust Forex Foam Board Sheet Extrusion Production Line Making Machine

#### **Basic Information**

Place of Origin: Shandong, ChinaBrand Name: Changyue

Certification: ISO9001

Packaging Details: Export Film Packing / According To

Customer

• Delivery Time: 15 Days (1 - 1 Pieces) To Be Negotiated ( >

1 Pieces)



## **Product Specification**

Engagement System: Full Intermeshing
Screw Channel Structure: Deep Screw
Exhaust: Exhaust
Automation: Automatic
Computerized: Computerized

• Transport Package: Film

• Specification: 25\*1.5\*3.5m

• Trademark: HYD

Origin: Shandong, ChinaType: Pipe Extruder

Plastic Processed: PVC

Product Type: Extrusion Molding Machine

Feeding Mode: One Feed

Assembly Structure: Separate Type Extruder

• Screw: Twin-Screw



### More Images









# **PVC** pipe production line / **PVC** tube making machine

### Description of PVC pipe makign machine

PVC pipe extruder machine/UPVC pipe making machine is mainly used in the manufacturer of the UPVC and PVC pipes with various tube diameters and wall thickness such as agricultural and constructional plumbing, water supply and drain etc. This set is composed of conical twin-screw extruder, vacuum calibration tank, hual-off machine, cutter, stacker etc. Our machine can produce the PVC pipe with diameter from 16-630mm.

#### Main parameter of PVC pipe making machine

| Model    | pipe<br>range(mm) | extruders  | max.speed(m/mi<br>n) | total<br>power(kw) | max.output(kg/<br>h) | line length(m) |
|----------|-------------------|------------|----------------------|