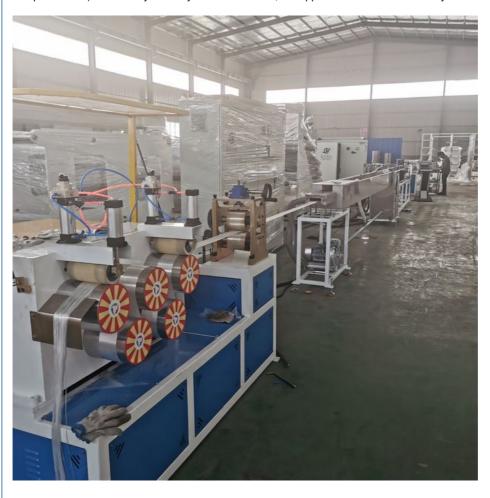

## PE PET Fiber Strapping Band Production Geo Extrusion Machine with Good **Weather Resistance**

# **Geo Strap Band Production Line Technical parameter:**

| Width              | 6-32mm,50-100mm |
|--------------------|-----------------|
|                    | 120m/min        |
| Energy consumption | 40kw            |
| Output             | 100-200kg/h     |

#### **Product description:**

PE PET Fiber strapping band extrusion machine: PE PET fiber packing belt (polyester fiber flexible packing belt) is made up of many strands of polyester fiber, Is a safe, fast and economic packing strap. It has the characteristics of high strength, good weather resistance, safe use, high efficiency and environmental protection, etc.. Widely used in packing, goods transport goods bundled, delicate surface coating on the surface of goods packing, goods transport supplies fastening and binding, the oil and gas pipeline reinforcement, composite reinforcement, pressure vessel construction, civil engineering reinforcement etc.. In particular, it is simple and easy to use, the use of a relatively simple belt buckle, without any energy (such as: power, compressed air) without any auxiliary tools can be tied, the applicable environment is very broad.