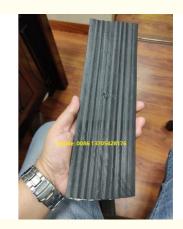

#### **Product description:**

PE PET Fiber strapping band extrusion machine: PE PET fiber packing belt (polyester fiber flexible packing belt) is made up of many strands of polyester fiber, Is a safe, fast and economic packing strap. It has the characteristics of high strength, good weather resistance, safe use, high efficiency and environmental protection, etc.. Widely used in packing, goods transport goods bundled, delicate surface coating on the surface of goods packing, goods transport supplies fastening and binding, the oil and gas pipeline reinforcement, composite reinforcement, pressure vessel construction, civil engineering reinforcement etc.. In particular, it is simple and easy to use, the use of a relatively simple belt buckle, without any energy (such as: power, compressed air) without any auxiliary tools can be tied, the applicable environment is very broad.