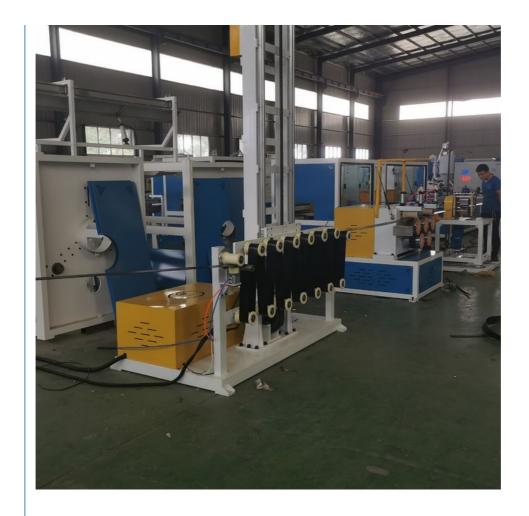

## PE PET Fiber Strapping Band Production Geo Extrusion Machine with Good **Weather Resistance**

# **Geo Strap Band Production Line Technical parameter:**

| Width              | 6-32mm,50-100mm |
|--------------------|-----------------|
|                    | 120m/min        |
| Energy consumption | 40kw            |
| Output             | 100-200kg/h     |

#### **Product description:**

PE PET Fiber strapping band extrusion machine: PE PET fiber packing belt (polyester fiber flexible packing belt) is made up of many strands of polyester fiber, Is a safe, fast and economic packing strap. It has the characteristics of high strength, good weather resistance, safe use, high efficiency and environmental protection, etc.. Widely used in packing, goods transport goods bundled, delicate surface coating on the surface of goods packing, goods transport supplies fastening and binding, the oil and gas pipeline reinforcement, composite reinforcement, pressure vessel construction, civil engineering reinforcement etc.. In particular, it is simple and easy to use, the use of a relatively simple belt buckle, without any energy (such as: power, compressed air) without any auxiliary tools can be tied, the applicable environment is very broad.