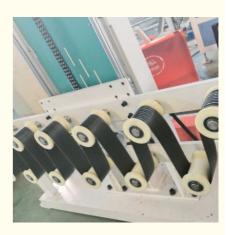

# **Geo Strap Band Production Line Technical parameter:**

| Width              | 6-32mm,50-100mm |
|--------------------|-----------------|
|                    | 120m/min        |
| Energy consumption | 40kw            |
| Output             | 100-200kg/h     |