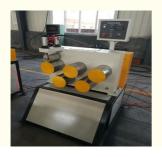

# 0.5-1.5mm Pp Strap Band Extrusion Machine Deep Screw

## **Basic Information**

• Place of Origin: Shandong, China

plasticextrudersmachine.com

Brand Name: PET strap band extrusion line

• Certification: CE , ISO9001

Model Number: SJ75Minimum Order 1 SET

Quantity:

• Price: USD24000-USD30000

• Packaging Details: As per customer

Delivery Time: 60 days
Payment Terms: L/C, T/T
Supply Ability: >5 SETS



## **Product Specification**

Hs Code: 84772090Product Width: 9-19mm

Transport Package: Export Package
Product Thickness: 0.5-1.5mm
Screw Channel Deep Screw

Structure:

• Exhaust: Exhaust

Screw: Single-ScrewInverter Brand: ABB/Delta

• Highlight: 1.5mm Pp Strap Band Extrusion Machine,

0.5mm Pp Strap Band Extrusion Machine, Deep Screw Strap Band Extrusion Machine



## More Images







## **Product Description**

# PP strap band production line/making machine

PP strap band extrusion line is mainly for producing PP strap.

The raw material can be 100% recycled material, which can reduce the produce cost and get a good profit. And the Pp bale is the substitution of the steel strap and has a lot of advantages such good extension, high temperature resistant, easy use.

## **Technical Parameters:**

| Material | Extruder | Width  | Strap quantity | Capacity(kg/h) |
|----------|----------|--------|----------------|----------------|
| PP       | SJ 75    | 5-19mm | 2              | 100-120        |
| PP       | SJ 90    | 5-19mm | 4              | 180-230        |
| PP       | SJ120    | 5-19mm | 4-8            | 250-300        |

#### **Machine details**







## Compa