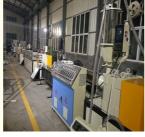

0.5-1.5mm Pp Strap Band Extrusion Machine Deep Screw

## **Basic Information**

• Place of Origin: Shandong, China

plasticextrudersmachine.com

Brand Name: PET strap band extrusion line

• Certification: CE , ISO9001

Model Number: SJ75Minimum Order 1 SET

Quantity:

• Price: USD24000-USD30000

• Packaging Details: As per customer

Delivery Time: 60 days
Payment Terms: L/C, T/T
Supply Ability: >5 SETS



## **Product Specification**

Hs Code: 84772090Product Width: 9-19mm

Transport Package: Export Package
Product Thickness: 0.5-1.5mm
Screw Channel Deep Screw

Structure:

• Exhaust: Exhaust

Screw: Single-ScrewInverter Brand: ABB/Delta

• Highlight: 1.5mm Pp Strap Band Extrusion Machine,

0.5mm Pp Strap Band Extrusion Machine, Deep Screw Strap Band Extrusion Machine



## More Images







## **Product Description**

# PP strap band production line/making machine

PP strap band extrusion line is mainly for producing PP strap.

The raw material can be 100% recycled material, which can reduce the produce cost and get a good profit. And the Pp bale is the substitution of the steel strap and has a lot of advantages such good extension, high temperature resistant, easy use.

## **Technical Parameters:**

| Material | Extruder | Width  | Strap quantity | Capacity(kg/h) |
|----------|----------|--------|----------------|----------------|
| PP       | SJ 75    | 5-19mm | 2              | 100-120        |
| PP       | SJ 90    | 5-19mm | 4              | 180-230        |
| PP       | SJ120    | 5-19mm | 4-8            | 250-300        |

#### **Machine details**







## Company