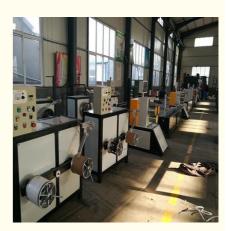

Our Product Introduction





# 0.5-1.5mm Pp Strap Band Extrusion Machine Deep Screw

## **Basic Information**

• Place of Origin: Shandong, China

plasticextrudersmachine.com

Brand Name: PET strap band extrusion line

• Certification: CE , ISO9001

Model Number: SJ75Minimum Order 1 SET

Quantity:

• Price: USD24000-USD30000

• Packaging Details: As per customer

Delivery Time: 60 days
Payment Terms: L/C, T/T
Supply Ability: >5 SETS



## **Product Specification**

Hs Code: 84772090Product Width: 9-19mm

Transport Package: Export Package
Product Thickness: 0.5-1.5mm
Screw Channel Deep Screw

Structure:

• Exhaust: Exhaust

Screw: Single-ScrewInverter Brand: ABB/Delta

• Highlight: 1.5mm Pp Strap Band Extrusion Machine,

0.5mm Pp Strap Band Extrusion Machine, Deep Screw Strap Band Extrusion Machine



## More Images







## **Product Description**

# PP strap band production line/making machine

PP strap band extrusion line is mainly for producing PP strap.

The raw material can be 100% recycled material, which can reduce the produce cost and get a good profit. And the Pp bale is the substitution of the steel strap and has a lot of advantages such good extension, high temperature resistant, easy use.

## **Technical P