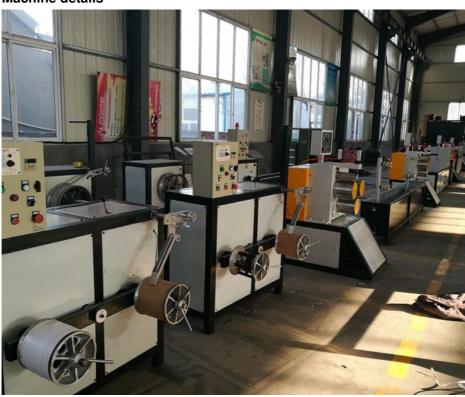

More Images







## **Product Description**

# PP strap band production line/making machine

PP strap band extrusion line is mainly for producing PP strap.

The raw material can be 100% recycled material, which can reduce the produce cost and get a good profit. And the Pp bale is the substitution of the steel strap and has a lot of advantages such good extension, high temperature resistant, easy use.

## **Technical Parameters:**

| Material | Extruder | Width  | Strap quantity | Capacity(kg/h) |
|----------|----------|--------|----------------|----------------|
| PP       | SJ 75    | 5-19mm | 2              | 100-120        |
| PP       | SJ 90    | 5-19mm | 4              | 180-230        |
| PP       | SJ120    | 5-19mm | 4-8            | 250-300        |

#### **Machine details**







## Company profile & exhibition

Qingdao Changyue Plastic Machinery Co.,Ltd is a professional plastic extrusion machine manufacturer located in Qingdao city - abeautiful seaside city. We are using the latest technology. Our products include plastic pipe machine, plastic profile machine, plastic sheet machines, plastic board machines, PP PET strap band lines. Geostrap band lines. Our machines have been exported to more than 30 countries include Canada, USA, Russia, Bulgaria, Turkey, India, Kuwait, Saudi arab, Nepal, Sri Lanka, Israel, Nigeria, Rawanda, Indonesia, Vietnam, Thailand etc.