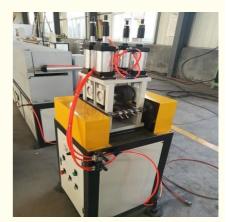

Introduction





# 0.5-1.5mm Pp Strap Band Extrusion Machine Deep Screw

## **Basic Information**

• Place of Origin: Shandong, China

plasticextrudersmachine.com

Brand Name: PET strap band extrusion line

• Certification: CE , ISO9001

Model Number: SJ75Minimum Order 1 SET

Quantity:

• Price: USD24000-USD30000

• Packaging Details: As per customer

Delivery Time: 60 days
Payment Terms: L/C, T/T
Supply Ability: >5 SETS



## **Product Specification**

Hs Code: 84772090Product Width: 9-19mm

Transport Package: Export Package
Product Thickness: 0.5-1.5mm
Screw Channel Deep Screw

Structure:

• Exhaust: Exhaust

Screw: Single-ScrewInverter Brand: ABB/Delta

• Highlight: 1.5mm Pp Strap Band Extrusion Machine,

0.5mm Pp Strap Band Extrusion Machine, Deep Screw Strap Band Extrusion Machine



## More Images







## **Product Description**

# PP strap band production line/making machine

PP strap band extrusion line is mainly for producing PP strap.

The raw material can be 100% recycled material, which can reduce the produce cost and get a good profit. And the Pp bale is the substitution of the steel strap and has a lot of advantages such good extension, high temperature resistant, easy use.

## **Technical Parameters:**

| Material | Extruder | Width  | Strap quantity | Capacity(kg/h) |
|----------|----------|--------|----------------|----------------|
| PP       | SJ 75    | 5-19mm | 2              | 100-120        |
| PP       | SJ 90    | 5-19mm | 4              | 180-230        |
| PP       | SJ120    | 5-19mm | 4-8            | 250-300        |

#### **Machine details