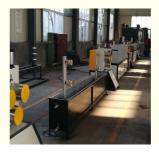

.5-1.5mm Pp Strap Band Extrusion Machine Deep Screw

## **Basic Information**

• Place of Origin: Shandong, China

plasticextrudersmachine.com

Brand Name: PET strap band extrusion line

• Certification: CE , ISO9001

Model Number: SJ75Minimum Order 1 SET

Quantity:

• Price: USD24000-USD30000

• Packaging Details: As per customer

Delivery Time: 60 days
Payment Terms: L/C, T/T
Supply Ability: >5 SETS



## **Product Specification**

Hs Code: 84772090Product Width: 9-19mm

Transport Package: Export Package
Product Thickness: 0.5-1.5mm
Screw Channel Deep Screw

Structure:

• Exhaust: Exhaust

Screw: Single-ScrewInverter Brand: ABB/Delta

• Highlight: 1.5mm Pp Strap Band Extrusion Machine,

0.5mm Pp Strap Band Extrusion Machine, Deep Screw Strap Band Extrusion Machine



## More Images







## **Product Description**

# PP strap band production line/making machine

PP strap band extrusion line is mainly for producing PP strap.

The raw material can be 100% recycled material, which can reduce the produce cost and get a good profit. And the Pp bale is the substitution of the steel strap and has a lot of advantages such good extension, high temperature resistant, easy use.

## **Technical Parameters:**

| Material | Extruder | Width  | Strap quantity | Capacity(kg/h) |
|----------|----------|--------|----------------|----------------|
| PP       | SJ 75    | 5-19mm | 2              | 100-120        |
| PP       | SJ 90    | 5-19mm | 4              | 180-230        |
| PP       | SJ120    | 5-19mm | 4-8            | 250-300        |

#### **Machine details**







## Company p