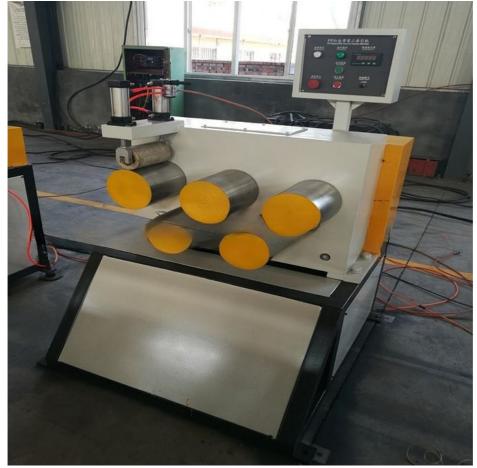

e Images







## **Product Description**

# PP strap band production line/making machine

PP strap band extrusion line is mainly for producing PP strap.

The raw material can be 100% recycled material, which can reduce the produce cost and get a good profit. And the Pp bale is the substitution of the steel strap and has a lot of advantages such good extension, high temperature resistant, easy use.

## **Technical Parameters:**

| Material | Extruder | Width  | Strap quantity | Capacity(kg/h) |
|----------|----------|--------|----------------|----------------|
| PP       | SJ 75    | 5-19mm | 2              | 100-120        |
| PP       | SJ 90    | 5-19mm | 4              | 180-230        |
| PP       | SJ120    | 5-19mm | 4-8            | 250-300        |

#### **Machine details**







## Company profile & exhibition

Qingdao Changyue Plastic Machinery Co.,Ltd is a professional plastic extrusion machine manufacturer located in Qingdao city - abeautiful seaside city. We are using the latest technology. Our products include plastic pipe machine, plastic profile machine, plastic sheet machines, plastic board machines, PP PET strap band lines. Geostrap band lines. Our machines have been exported to more than 30 countries include Canada, USA, Russia, Bulgaria, Turkey, India, Kuwait, Saudi arab, Nepal, Sri Lanka, Israel, Nigeria, Rawanda, Indonesia, Vietnam, Thailand etc.