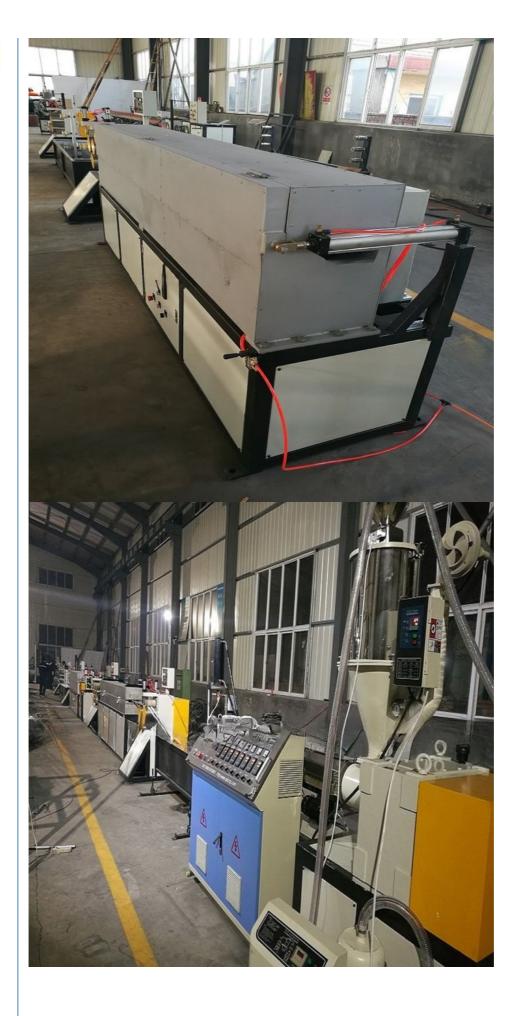

ore Images







## **Product Description**

# PP strap band production line/making machine

PP strap band extrusion line is mainly for producing PP strap.

The raw material can be 100% recycled material, which can reduce the produce cost and get a good profit. And the Pp bale is the substitution of the steel strap and has a lot of advantages such good extension, high temperature resistant, easy use.

## **Technical Parameters:**

| Material | Extruder | Width  | Strap quantity | Capacity(kg/h) |
|----------|----------|--------|----------------|----------------|
| PP       | SJ 75    | 5-19mm | 2              | 100-120        |
| PP       | SJ 90    | 5-19mm | 4              | 180-230        |
| PP       | SJ120    | 5-19mm | 4-8            | 250-300        |

#### **Machine details**







## Company profile & exhibition

Qingdao Changyue Plastic Machinery Co.,Ltd is a professional plastic extrusion machine manufacturer located in Qingdao city - abeautiful seaside city. We are using the latest technology. Our products include plastic pipe machine, plastic profile machine, plastic sheet machines, plastic board machines, PP PET strap band lines. Geostrap band lines. Our machines have been exported to more than 30 countries include Canada, USA, Russia, Bulgaria, Turkey, India, Kuwait, Saudi arab, Nepal, Sri Lanka, Israel, Nigeria, Rawanda, Indonesia, Vietnam, Thailand etc.