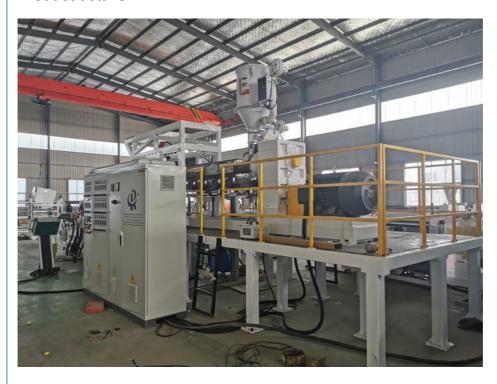

# PP PE ABS sheet/board production line

## **Product description**

PP PE sheet extruding line consists of single screw extruder, clothes rack type mould, three-roller calendar , cooling haul rack, sheet shearing machine and other auxiliary machines. It can be used to produce all kinds of soft and hard PP PE board, PP PE sheet and transparent PP PE sheet. It is widely used in the following fields: PP PE wood plastic sheet , PP PE crust foaming sheet and PP PE foaming construction plate, etc.

#### **Product details**