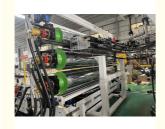

## **Product description**

PP PE sheet extruding line consists of single screw extruder, clothes rack type mould, three-roller calendar , cooling haul rack, sheet shearing machine and other auxiliary machines. It can be used to produce all kinds of soft and hard PP PE board, PP PE sheet and transparent PP PE sheet. It is widely used in the following fields: PP PE wood plastic sheet , PP PE crust foaming sheet and PP PE foaming construction plate, etc.

#### **Product details**