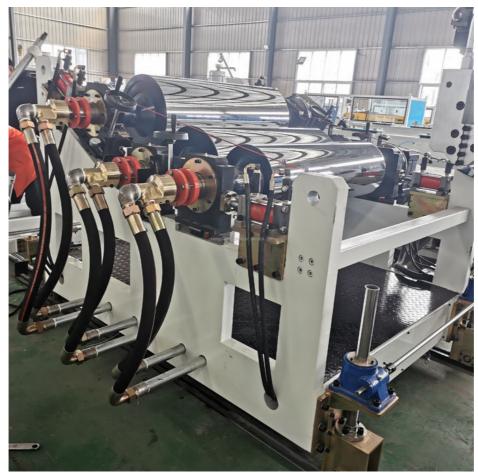

sheet extruding line consists of single screw extruder, clothes rack type mould, three-roller calendar , cooling haul rack, sheet shearing machine and other auxiliary machines. It can be used to produce all kinds of soft and hard PP PE board, PP PE sheet and transparent PP PE sheet. It is widely used in the following fields: PP PE wood plastic sheet , PP PE crust foaming sheet and PP PE foaming construction plate, etc.

#### **Technical data**

| Summary         |                         |
|-----------------|-------------------------|
| Suitable resin  | PP/PE/ABS               |
| Sheet width     | 400-2000mm(customized)  |
| Sheet thickness | 0.2-5mm(as requirement) |
| Capacity        | 150-1000kg/h            |
| Power supply    | 380v 3phase 50HZ        |

#### **Product details**











## Our customer & exhibition

Qingdao Changyue Plastic Machinery Co.,Ltd is a professional plastic extrusion machine manufacturer located in Qingdao city - abeautiful seaside city. We are using the latest technology. Our products include plastic pipe machine, plastic profile machine, plastic sheet machines, plastic board machines, PP PET strap band lines. Geostrap band lines. Our machines have been exported to more than 30 countries include Canada, USA,

Russia, Bulgaria, Turkey, India, Kuwait, Saudi arab, Nepal, Sri Lanka, Israel, Nigeria, Rawanda, Indonesia, Vietnam, Thailand etc







## **Packing**

EXPORTED TO MIDDLE EAST, AFRICA, SOUTH AMERICA, SOUTH-EAST ASIA, RUSSIA AND OTHER

















Cingdao Changyue Plastic Machinery Co., Ltd.