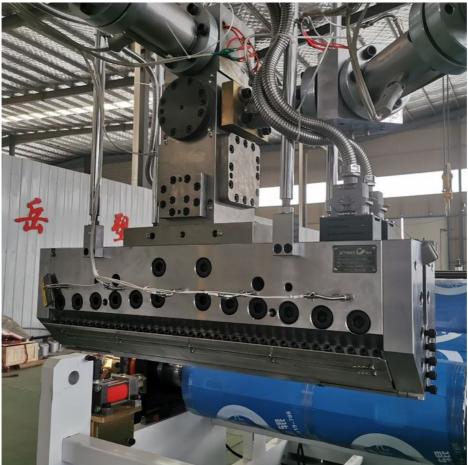

eet extruding line consists of single screw extruder, clothes rack type mould, three-roller calendar , cooling haul rack, sheet shearing machine and other auxiliary machines. It can be used to produce all kinds of soft and hard PP PE board, PP PE sheet and transparent PP PE sheet. It is widely used in the following fields: PP PE wood plastic sheet , PP PE crust foaming sheet and PP PE foaming construction plate, etc.

#### **Technical data**

| Summary         |                         |
|-----------------|-------------------------|
| Suitable resin  | PP/PE/ABS               |
| Sheet width     | 400-2000mm(customized)  |
| Sheet thickness | 0.2-5mm(as requirement) |
| Capacity        | 150-1000kg/h            |
| Power supply    | 380v 3phase 50HZ        |

#### **Product details**











## Our customer & exhibition

Qingdao Changyue Plastic Machinery Co.,Ltd is a professional plastic extrusion machine manufacturer located in Qingdao city - abeautiful seaside city. We are using the latest technology. Our products include plastic pipe machine, plastic profile machine, plastic sheet machines, plastic board machines, PP PET strap band lines. Geostrap band lines. Our machines have been exported to more than 30 countries include Canada, USA,

Russia, Bulgaria, Turkey, India, Kuwait, Saudi arab, Nepal, Sri Lanka, Israel, Nigeria, Rawanda, Indonesia, Vietnam, Thailand etc







## **Packing**

EXPORTED TO MIDDLE EAST, AFRICA, SOUTH AMERICA, SOUTH-EAST ASIA, RUSSIA AND OTHER

















Cingdao Changyue Plastic Machinery Co., Ltd.