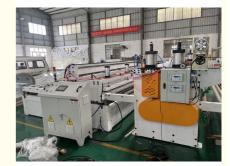

## **Product description**

PP PE sheet extruding line consists of single screw extruder, clothes rack type mould, three-roller calendar , cooling haul rack, sheet shearing machine and other auxiliary machines. It can be used to produce all kinds of soft and hard PP PE board, PP PE sheet and transparent PP PE sheet. It is widely used in the following fields: PP PE wood plastic sheet , PP PE crust foaming sheet and PP PE foaming construction plate, etc.

#### **Product details**