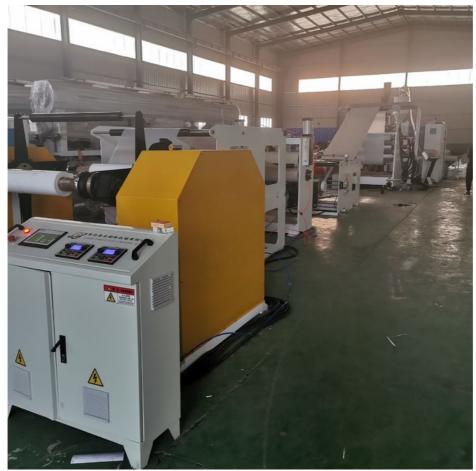

t extruding line consists of single screw extruder, clothes rack type mould, three-roller calendar , cooling haul rack, sheet shearing machine and other auxiliary machines. It can be used to produce all kinds of soft and hard PP PE board, PP PE sheet and transparent PP PE sheet. It is widely used in the following fields: PP PE wood plastic sheet , PP PE crust foaming sheet and PP PE foaming construction plate, etc.

#### **Technical data**

| Summary         |                         |
|-----------------|-------------------------|
| Suitable resin  | PP/PE/ABS               |
| Sheet width     | 400-2000mm(customized)  |
| Sheet thickness | 0.2-5mm(as requirement) |
| Capacity        | 150-1000kg/h            |
| Power supply    | 380v 3phase 50HZ        |

#### **Product details**











## Our customer & exhibition

Qingdao Changyue Plastic Machinery Co.,Ltd is a professional plastic extrusion machine manufacturer located in Qingdao city - abeautiful seaside city. We are using the latest technology. Our products include plastic pipe machine, plastic profile machine, plastic sheet machines, plastic board machines, PP PET strap band lines. Geostrap band lines. Our machines have been exported to more than 30 countries include Canada, USA,

Russia, Bulgaria, Turkey, India, Kuwait, Saudi arab, Nepal, Sri Lanka, Israel, Nigeria, Rawanda, Indonesia, Vietnam, Thailand etc







## **Packing**

EXPORTED TO MIDDLE EAST, AFRICA, SOUTH AMERICA, SOUTH-EAST ASIA, RUSSIA AND OTHER

















Cingdao Changyue Plastic Machinery Co., Ltd.