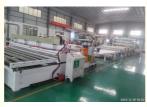

## **Product description**

PP PE sheet extruding line consists of single screw extruder, clothes rack type mould, three-roller calendar , cooling haul rack, sheet shearing machine and other auxiliary machines. It can be used to produce all kinds of soft and hard PP PE board, PP PE sheet and transparent PP PE sheet. It is widely used in the following fields: PP PE wood plastic sheet , PP PE crust foaming sheet and PP PE foaming construction plate, etc.

#### **Product details**