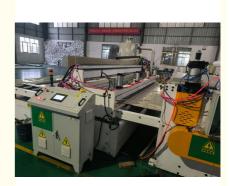

## **Product description**

PP PE sheet extruding line consists of single screw extruder, clothes rack type mould, three-roller calendar , cooling haul rack, sheet shearing machine and other auxiliary machines. It can be used to produce all kinds of soft and hard PP PE board, PP PE sheet and transparent PP PE sheet. It is widely used in the following fields: PP PE wood plastic sheet , PP PE crust foaming sheet and PP PE foaming construction plate, etc.

#### **Product details**