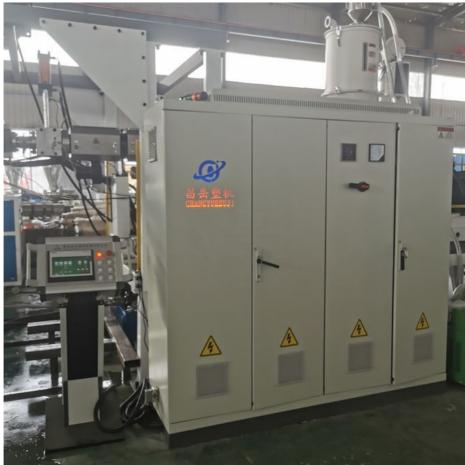

# **Product Specification**

Model NO.: SJSZ 90/33
Screw No.: Single Screw
Automation: Automatic
Computerized: Computerized
Customized: Customized

• Condition: New

After-Sales Service Engineers Available To Service Abroad

Provided:

Machine Output: 400-450Kg/HLoading Port: Qingdao Port

• Transport Package: Film

Specification: 35\*3.5\*3.5m
Trademark: CHANGYUE
Origin: Shandong, China
HS Code: 84772090

#### **Technical data**

| Summary         |                         |
|-----------------|-------------------------|
| Suitable resin  | PP/PE/ABS               |
| Sheet width     | 400-2000mm(customized)  |
| Sheet thickness | 0.2-5mm(as requirement) |
| Capacity        | 150-1000kg/h            |
| Power supply    | 380v 3phase 50HZ        |