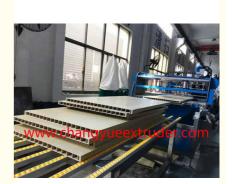

# Customizable WPC PVC Door Panel Extrusion Machine For Wood Plastic Door

#### **Basic Information**

Place of Origin: Shandong, China
Brand Name: Changyue
Certification: CE,ISO9001
Model Number: SJSZ80/156

• Price: USD 68000-USD90000 / SET

Packaging Details: Export Film Packing / According To

1 SET

Customer

Delivery Time: 60 DAYS
Payment Terms: L/C, T/T
Supply Ability: 5 SETS



# **Product Specification**

• Minimum Order Quantity:

Model NO.: SJSZ 80/156

Screw No.: Conical Twin-screw

Automation: AutomaticComputerized: ComputerizedCustomized: Customized

• Condition: New

After-Sales Service Engineers Available To Service Abroad

Provided:

Machine Output: 300-350Kg/HLoading Port: Qingdao Port

• Transport Package: Film

Specification: 35\*3.5\*3.5m
 Trademark: CHANGYUE
 Origin: Shandong, China

• HS Code: 84772090



### More Images





# **PVC WPC** hollow door panel production line

### **Product description**

The wood-plastic door is made of ultra-fine wood powder mixed with PVC resin and manufactured by plasticizing process. It has the excellent characteristics of wood and plastic, and teh door produced has the effect of real wood imitation. Because th