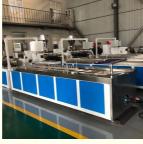

d Plastic Door

#### **Basic Information**

Place of Origin: Shandong, China
Brand Name: Changyue
Certification: CE,ISO9001
Model Number: SJSZ80/156

• Price: USD 68000-USD90000 / SET

Packaging Details: Export Film Packing / According To

1 SET

Customer

Delivery Time: 60 DAYS
Payment Terms: L/C, T/T
Supply Ability: 5 SETS



# **Product Specification**

• Minimum Order Quantity:

Model NO.: SJSZ 80/156

Screw No.: Conical Twin-screw

Automation: AutomaticComputerized: ComputerizedCustomized: Customized

• Condition: New

After-Sales Service Engineers Available To Service Abroad

Provided:

Machine Output: 300-350Kg/HLoading Port: Qingdao Port

• Transport Package: Film

Specification: 35\*3.5\*3.5m
 Trademark: CHANGYUE
 Origin: Shandong, China

• HS Code: 84772090



### More Images





# **PVC WPC** hollow door panel production line

### **Product description**

The wood-plastic door is made of ultra-fine wood powder mixed with PVC resin and manufactured by plasticizing process. It has the excellent characteristics of wood and plastic, and teh door produced has the effect of real wood imitation. Because the raw materials used and the production process are not glued with glue, no harmful substances such as formaldehyde, benzene, ammonia and trichioroethylene are produced, which is a new environmentally friendly material that replaces traditional wood.

#### **Technical data**

| NO. | machine name                           | qty   |
|-----|----------------------------------------|-------|
| 1   | screw feeder                           | 1 set |
| 2   | SJSZ80/156 conic