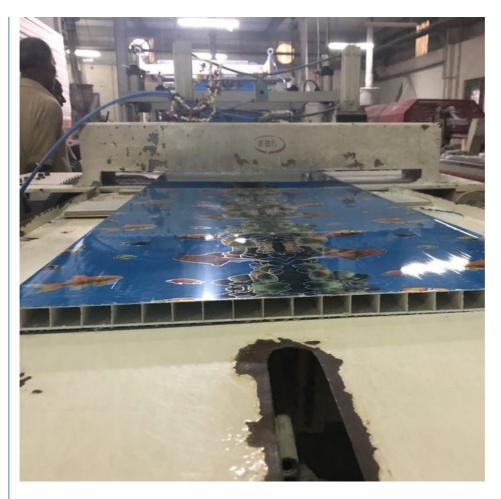

# **PVC WPC** hollow door panel production line

### **Product description**

The wood-plastic door is made of ultra-fine wood powder mixed with PVC resin and manufactured by plasticizing process. It has the excellent characteristics of wood and plastic, and teh door produced has the effect of real wood imitation. Because the raw materials used and the production process are not glued with glue, no harmful substances such as formaldehyde, benzene, ammonia and trichioroethylene are produced, which is a new environmentally friendly material that replaces traditional wood.

## **Product details**