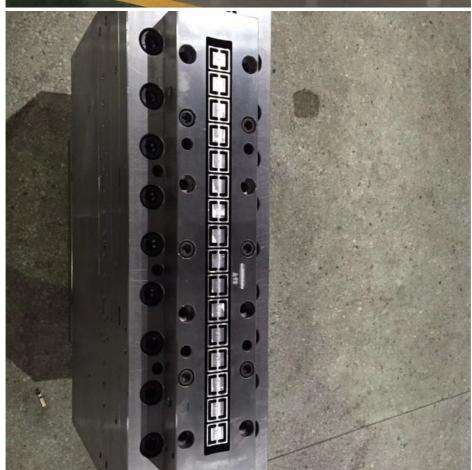

#### **Technical data**

| NO. | machine name                           | qty   |
|-----|----------------------------------------|-------|
| 1   | screw feeder                           | 1 set |
| 2   | SJSZ80/156 conical twin-screw extruder | 1 set |
| 3   | mould                                  | 1 set |
| 4   | vacuum calibrating platform            | 1 set |
| 5   | traction machine                       | 1 set |
| 6   | automatic cutting machine              | 1 set |
| 7   | stack platform                         | 1 set |