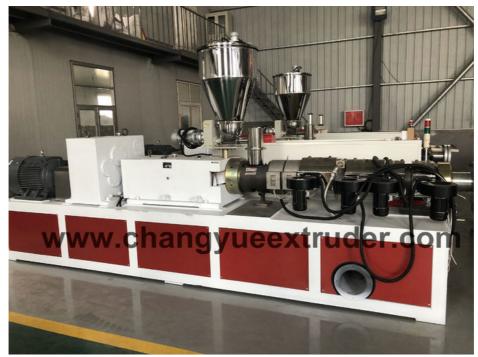

#### **Technical data**

| NO. | machine name                           | qty   |
|-----|----------------------------------------|-------|
| 1   | screw feeder                           | 1 set |
| 2   | SJSZ80/156 conical twin-screw extruder | 1 set |
| 3   | mould                                  | 1 set |
| 4   | vacuum calibrating platform            | 1 set |
| 5   | traction machine                       | 1 set |
| 6   | automatic cutting machine              | 1 set |
| 7   | stack platform                         | 1 set |