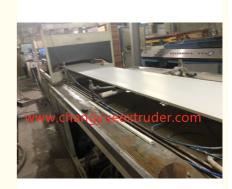

usion Machine For Wood Plastic Door

#### **Basic Information**

Place of Origin: Shandong, China
Brand Name: Changyue
Certification: CE,ISO9001
Model Number: SJSZ80/156

• Price: USD 68000-USD90000 / SET

Packaging Details: Export Film Packing / According To

1 SET

Customer

Delivery Time: 60 DAYS
Payment Terms: L/C, T/T
Supply Ability: 5 SETS



# **Product Specification**

• Minimum Order Quantity:

Model NO.: SJSZ 80/156

Screw No.: Conical Twin-screw

Automation: AutomaticComputerized: ComputerizedCustomized: Customized

• Condition: New

After-Sales Service Engineers Available To Service Abroad

Provided:

Machine Output: 300-350Kg/HLoading Port: Qingdao Port

• Transport Package: Film

Specification: 35\*3.5\*3.5m
 Trademark: CHANGYUE
 Origin: Shandong, China

• HS Code: 84772090



### More Images





# **PVC WPC** hollow door panel production line

### **Product description**

The wood-plastic door is made of ultra-fine wood powder mixed with PVC resin and manufactured by plasticizing process. It has the excellent characteristics of wood and plastic, and teh door produced has the effect of real wood imitation. Because the raw materials used and the production process are not glued with glue, no harmful substances such as formaldehyde, benzene, ammonia and trichioroethylene are produced, which is a new environmentally friendly material that replaces traditional wood.

#### **Technical data**

| NO. | machine name                           | qty   |
|-----|----------------------------------------|-------|
| 1   | screw feeder                           | 1 set |
| 2