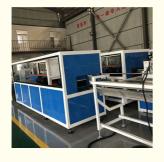

ood Plastic Door

#### **Basic Information**

Place of Origin: Shandong, China
Brand Name: Changyue
Certification: CE,ISO9001
Model Number: SJSZ80/156

• Price: USD 68000-USD90000 / SET

Packaging Details: Export Film Packing / According To

1 SET

Customer

Delivery Time: 60 DAYS
Payment Terms: L/C, T/T
Supply Ability: 5 SETS



# **Product Specification**

• Minimum Order Quantity:

Model NO.: SJSZ 80/156

Screw No.: Conical Twin-screw

Automation: AutomaticComputerized: ComputerizedCustomized: Customized

• Condition: New

After-Sales Service Engineers Available To Service Abroad

Provided:

Machine Output: 300-350Kg/HLoading Port: Qingdao Port

• Transport Package: Film

Specification: 35\*3.5\*3.5m
 Trademark: CHANGYUE
 Origin: Shandong, China

• HS Code: 84772090



### More Images





# **PVC WPC** hollow door panel production line

### **Product description**

The wood-plastic door is made of ultra-fine wood powder mixed with PVC resin and manufactured by plasticizing process. It has the excellent characteristics of wood and plastic, and teh door produced has the effect of real wood imitation. Because the raw materials used and the production process are not glued with glue, no harmful substances such as formaldehyde, benzene, ammonia and trichioroethylene are produced, which is a new environmentally friendly material that replaces traditional wood.

#### **Technical data**

| NO. | machine name                           | qty   |
|-----|----------------------------------------|-------|
| 1   | screw feeder                           | 1 set |
| 2   | SJSZ80/156 con