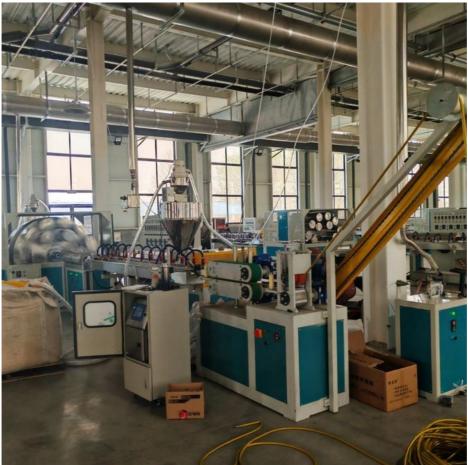

machine

This line is designed to produce PVC fibre reinforced hose, the wall of which is three layers, outer and inner layer are soft pvc hose ,middle layer is terylene fibre network, which has good chemical and physical propery. It is mainly used for the transportation of high pressure or corrosive gas, and is widely used in the machinery; coal mine, oil, chemical, agriculture irrigation, gas and building.

## **Technical data**

| extruders              | SJ45/30 | SJ55/30 | SJ65/30 | SJ75/30 |
|------------------------|---------|---------|---------|---------|
| diameter range(mm)     | 6-16    | 8-25    | 12-50   | 20-50   |
| output(kg/h)           | 20-40   | 30-60   | 40-80   | 60-110  |
| installation power(kw) | 35      | 42      | 50      | 65      |

# **Product details**









#### Our customer & exhibition

Qingdao Changyue Plastic Machinery Co.,Ltd is a professional plastic extrusion machine manufacturer located in Qingdao city - abeautiful seaside city. We are using the latest technology. Our products include plastic pipe machine, plastic profile machine, plastic sheet machines, plastic board machines, PP PET strap band lines. Geostrap band lines. Our machines have been exported to more than 30 countries include Canada, USA, Russia, Bulgaria, Turkey, India, Kuwait, Saudi arab, Nepal, Sri Lanka, Israel, Nigeria, Rawanda, Indonesia, Vietnam, Thailand etc







**Packing** 

# EXPORTED TO MIDDLE EAST, AFRICA, SOUTH AMERICA, SOUTH-EAST ASIA, RUSSIA AND OTHER

















C 昌岳塑机 Qingdao Changyue Plastic Machinery Co., Ltd.







plasticextrudersmachine.c