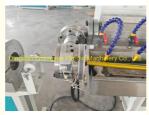

Extrusion Line For High Pressure Gas Transportation

#### **Basic Information**

Place of Origin: Shandong, China
Brand Name: Changyue
Certification: CE,ISO9001
Model Number: SJSZ55/33
Minimum Order Quantity: 1 SET

• Price: USD 25000-USD 35000 / SET

Packaging Details: Export Film Packing / According To

Customer

Delivery Time: 45 DAYS
Payment Terms: L/C, T/T
Supply Ability: 5 SETS



## **Product Specification**

Model NO.: SJSZ 55/33
Screw No.: Single Screw
Automation: Automatic
Computerized: Computerized
Customized

• Condition: New

After-Sales Service Engineers Available To Service Abroad

Provided:

Speed: 12-20m/minLoading Port: Qingdao Port

• Transport Package: Film

Specification: 35\*3.5\*3.5m
Trademark: CHANGYUE
Origin: Shandong, China
HS Code: 84772090



## More Images







# PVC fibre reinforced pipe making machine/PVC soft pipe line

# Description of PVC fibre reinforced pipe makign machine

This line is designed to produce PVC fibre reinforced hose, the wall of which is three layers, outer and inner layer are soft pvc hose ,middle layer is terylene fibre network, which has good chemical and physical propery. It is mainly used for the transportation of high pressure or corrosive gas, and is widely used in the machinery; coal mine, oil, chemical, agriculture irrigation, gas and building.

## **Technical data**

| extruders              | SJ45/30 | SJ55/30 | SJ65/30 | SJ75/30 |
|------------------------|---------|---------|---------|---------|
| diameter range(mm)     | 6-16    | 8-25    | 12-50   | 20-50   |
| output(kg/h)           | 20-40   | 30-60   |