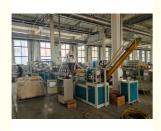

## More Images

# Description of PVC fibre reinforced pipe makign machine

This line is designed to produce PVC fibre reinforced hose, the wall of which is three layers, outer and inner layer are soft pvc hose ,middle layer is terylene fibre network, which has good chemical and physical propery. It is mainly used for the transportation of high pressure or corrosive gas, and is widely used in the machinery; coal mine, oil, chemical, agriculture irrigation, gas and building.