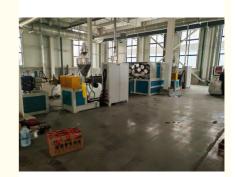

# PVC fibre reinforced pipe making machine/PVC soft pipe line

# Description of PVC fibre reinforced pipe makign machine

This line is designed to produce PVC fibre reinforced hose, the wall of which is three layers, outer and inner layer are soft pvc hose ,middle layer is terylene fibre network, which has good chemical and physical propery. It is mainly used for the transportation of high pressure or corrosive gas, and is widely used in the machinery; coal mine, oil, chemical, agriculture irrigation, gas and building.

# **Product details**