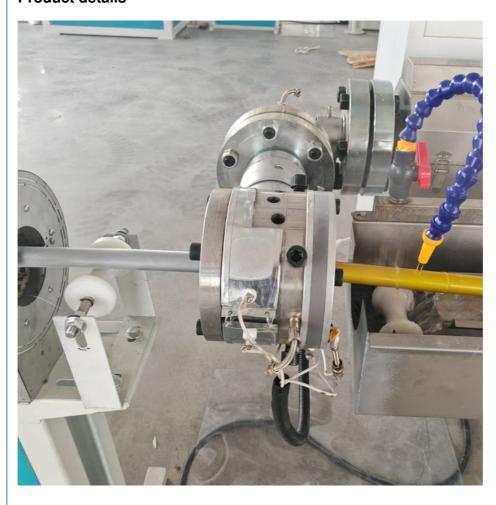

kign machine

This line is designed to produce PVC fibre reinforced hose, the wall of which is three layers, outer and inner layer are soft pvc hose ,middle layer is terylene fibre network, which has good chemical and physical propery. It is mainly used for the transportation of high pressure or corrosive gas, and is widely used in the machinery; coal mine, oil, chemical, agriculture irrigation, gas and building.

## **Technical data**

| extruders              | SJ45/30 | SJ55/30 | SJ65/30 | SJ75/30 |
|------------------------|---------|---------|---------|---------|
| diameter range(mm)     | 6-16    | 8-25    | 12-50   | 20-50   |
| output(kg/h)           | 20-40   | 30-60   | 40-80   | 60-110  |
| installation power(kw) | 35      | 42      | 50      | 65      |

# **Product details**









#### Our customer & exhibition

Qingdao Changyue Plastic Machinery Co.,Ltd is a professional plastic extrusion machine manufacturer located in Qingdao city - abeautiful seaside city. We are using the latest technology. Our products include plastic pipe machine, plastic profile machine, plastic sheet machines, plastic board machines, PP PET strap band lines. Geostrap band lines. Our machines have been exported to more than 30 countries include Canada, USA, Russia, Bulgaria, Turkey, India, Kuwait, Saudi arab, Nepal, Sri Lanka, Israel, Nigeria, Rawanda, Indonesia, Vietnam, Thailand etc







**Packing** 

# EXPORTED TO MIDDLE EAST, AFRICA, SOUTH AMERICA, SOUTH-EAST ASIA, RUSSIA AND OTHER

















C 昌岳塑机 Qingdao Changyue Plastic Machinery Co., Ltd.







plasticextrudersmachi