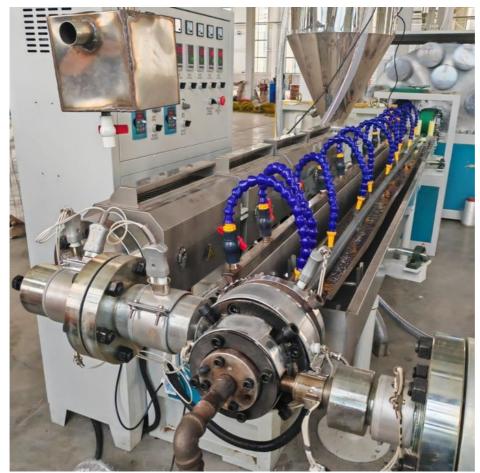

# Description of PVC fibre reinforced pipe makign machine

This line is designed to produce PVC fibre reinforced hose, the wall of which is three layers, outer and inner layer are soft pvc hose ,middle layer is terylene fibre network, which has good chemical and physical propery. It is mainly used for the transportation of high pressure or corrosive gas, and is widely used in the machinery; coal mine, oil, chemical, agriculture irrigation, gas and building.

## **Technical data**

| extruders              | SJ45/30 | SJ55/30 | SJ65/30 | SJ75/30 |
|------------------------|---------|---------|---------|---------|
| diameter range(mm)     | 6-16    | 8-25    | 12-50   | 20-50   |
| output(kg/h)           | 20-40   | 30-60   | 40-80   | 60-110  |
| installation power(kw) | 35      | 42      | 50      | 65      |