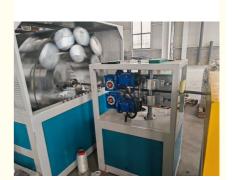

# PVC fibre reinforced pipe making machine/PVC soft pipe line

# Description of PVC fibre reinforced pipe makign machine

This line is designed to produce PVC fibre reinforced hose, the wall of which is three layers, outer and inner layer are soft pvc hose ,middle layer is terylene fibre network, which has good chemical and physical propery. It is mainly used for the transportation of high pressure or corrosive gas, and is widely used in the machinery; coal mine, oil, chemical, agriculture irrigation, gas and building.

# **Product details**