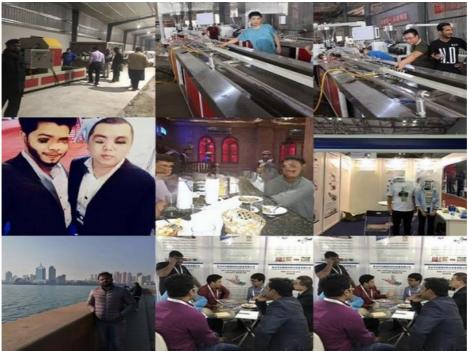

#### Our customer & exhibition

Qingdao Changyue Plastic Machinery Co.,Ltd is a professional plastic extrusion machine manufacturer located in Qingdao city - abeautiful seaside city. We are using the latest technology. Our products include plastic pipe machine, plastic profile machine, plastic sheet machines, plastic board machines, PP PET strap band lines. Geostrap band lines. Our machines have been exported to more than 30 countries include Canada, USA, Russia, Bulgaria, Turkey, India, Kuwait, Saudi arab, Nepal, Sri Lanka, Israel, Nigeria, Rawanda, Indonesia, Vietnam, Thailand etc