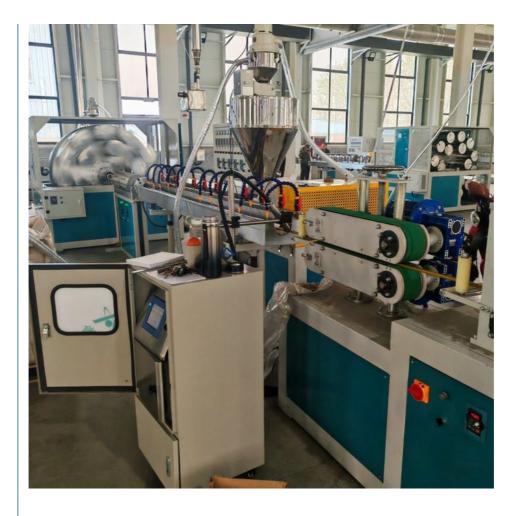

achine

This line is designed to produce PVC fibre reinforced hose, the wall of which is three layers, outer and inner layer are soft pvc hose ,middle layer is terylene fibre network, which has good chemical and physical propery. It is mainly used for the transportation of high pressure or corrosive gas, and is widely used in the machinery; coal mine, oil, chemical, agriculture irrigation, gas and building.

## **Technical data**

| extruders              | SJ45/30 | SJ55/30 | SJ65/30 | SJ75/30 |
|------------------------|---------|---------|---------|---------|
| diameter range(mm)     | 6-16    | 8-25    | 12-50   | 20-50   |
| output(kg/h)           | 20-40   | 30-60   | 40-80   | 60-110  |
| installation power(kw) | 35      | 42      | 50      | 65      |

# **Product details**









#### Our customer & exhibition

Qingdao Changyue Plastic Machinery Co.,Ltd is a professional plastic extrusion machine manufacturer located in Qingdao city - abeautiful seaside city. We are using the latest technology. Our products include plastic pipe machine, plastic profile machine, plastic sheet machines, plastic board machines, PP PET strap band lines. Geostrap band lines. Our machines have been exported to more than 30 countries include Canada, USA, Russia, Bulgaria, Turkey, India, Kuwait, Saudi arab, Nepal, Sri Lanka, Israel, Nigeria, Rawanda, Indonesia, Vietnam, Thailand etc







**Packing** 

# EXPORTED TO MIDDLE EAST, AFRICA, SOUTH AMERICA, SOUTH-EAST ASIA, RUSSIA AND OTHER

















C 昌岳塑机 Qingdao Changyue Plastic Machinery Co., Ltd.







plasticextrudersmachine.com