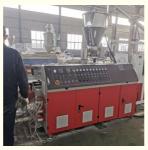

# WPC ceiling wall panel production line/pvc wall panel making machine

## **Product description**

This PVC/WPC ceiling wall panel making machine adopts conical twin screw sepcially used for the extruder,matching with different standard of profile die and auxiliary device, it is used to extrude PVC ceiling panel, PVC wall panel, PVC trunking profile and other PVC profile. It adopts vacuum cailbrating, online film transferring machine,auto haul-off and cutting device,and material discharge. Features of the production line,automatic temperature controlling, stable performance,and easy operation.