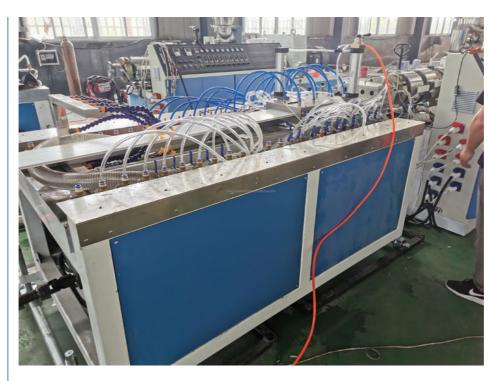

## More Images

## **Product description**

This PVC/WPC ceiling wall panel making machine adopts conical twin screw sepcially used for the extruder,matching with different standard of profile die and auxiliary device, it is used to extrude PVC ceiling panel, PVC wall panel, PVC trunking profile and other PVC profile. It adopts vacuum cailbrating, online film transferring machine,auto haul-off and cutting device,and material discharge. Features of the production line,automatic temperature controlling, stable performance,and easy operation.