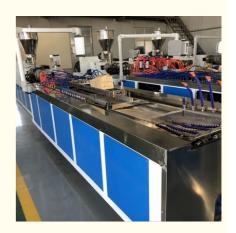

# WPC ceiling wall panel production line/pvc wall panel making machine

## **Product description**

This PVC/WPC ceiling wall panel making machine adopts conical twin screw sepcially used for the extruder,matching with different standard of profile die and auxiliary device, it is used to extrude PVC ceiling panel, PVC wall panel, PVC trunking profile and other PVC profile. It adopts vacuum cailbrating, online film transferring machine,auto haul-off and cutting device,and material discharge. Features of the production line,automatic temperature controlling, stable performance,and easy operation.

#### **Machine list**

| Item | component               | quantity        |
|------|-------------------------|-----------------|
| 1    | Double screw extruder   | 1 set           |
| 2    | Mould                   | as your require |
| 3    | Vacuum calibration tank | 1 set           |
| 4    | Haul off machine        | 1 set           |
| 5    | Cutter                  | 1 set           |
| 6    | Stacker                 | 1 set           |