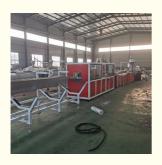

on**

. Place of Origin: Shandong, China Brand Name: Changyue CE,ISO9001 · Certification: Model Number: SJSZ55/120 • Minimum Order Quantity: 1 SET

• Price: USD 25000-USD 35000 / SET · Packaging Details: Export Film Packing / According To

Customer • Delivery Time: 45 DAYS Payment Terms: L/C, T/T 5 SETS Supply Ability:



## **Product Specification**

Model NO.: SJSZ 55/120 Screw No.: **Double Screw** Automation: Automatic Computerized Computerized: Customized: Customized

• Condition:

 After-Sales Service Engineers Available To Service Abroad Provided:

• Machine Output: 200-250Kg/H

• Delivery Time: 15 Days (1 - 1 Pieces) To Be Negotiated ( >

1 Pieces)

• Loading Port: Qingdao Port

Transport Package: Film

 Specification: 35\*3.5\*3.5m Trademark: **CHANGYUE** O....



## More Images









# WPC ceiling wall panel production line/pvc wall panel making machine

## **Product description**

This PVC/WPC ceiling wall panel making machine adopts conical twin screw sepcially used for the extruder,matching with different standard of profile die and auxiliary device, it is used to extrude PVC ceiling panel, PVC wall panel, PVC trunking profile and other PVC profile. It adopts vacuum cailbrating, online film transferring machine,auto haul-off and cutting device,and material discharge. Features of the production line,automatic temperature controlling, stable performance,and easy operation.

#### **Machine list**

| Item | component               | quantity        |
|------|-------------------------|-----------------|
| 1    | Double screw extruder   | 1 set           |
| 2