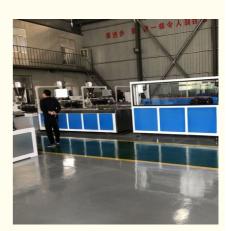

**Basic Information**

. Place of Origin: Shandong, China Brand Name: Changyue CE,ISO9001 · Certification: Model Number: SJSZ55/120 • Minimum Order Quantity: 1 SET

• Price: USD 25000-USD 35000 / SET · Packaging Details: Export Film Packing / According To

Customer • Delivery Time: 45 DAYS Payment Terms: L/C, T/T 5 SETS Supply Ability:



## **Product Specification**

Model NO.: SJSZ 55/120 Screw No.: **Double Screw** Automation: Automatic Computerized Computerized: Customized: Customized

• Condition:

 After-Sales Service Engineers Available To Service Abroad Provided:

• Machine Output: 200-250Kg/H

• Delivery Time: 15 Days (1 - 1 Pieces) To Be Negotiated ( >

1 Pieces)

• Loading Port: Qingdao Port

Transport Package: Film

 Specification: 35\*3.5\*3.5m Trademark: **CHANGYUE** O....



## More Images









# WPC ceiling wall panel production line/pvc wall panel making machine

## **Product description**

This PVC/WPC ceiling wall panel making machine adopts conical twin screw sepcially used for the extruder,matching with different standard of profile die and auxiliary device, it is used to extrude PVC ceiling panel, PVC wall panel, PVC trunking profile and other PVC profile. It adopts vacuum cailbrating, online film transferring machine,auto haul-off and cutting device,and material discharge. Features of the production line,automatic temperature controlling, stable performance,and easy operation.

#### **Machine list**

| Item | component               | quantity        |
|------|-------------------------|-----------------|
| 1    | Double screw extruder   | 1 set