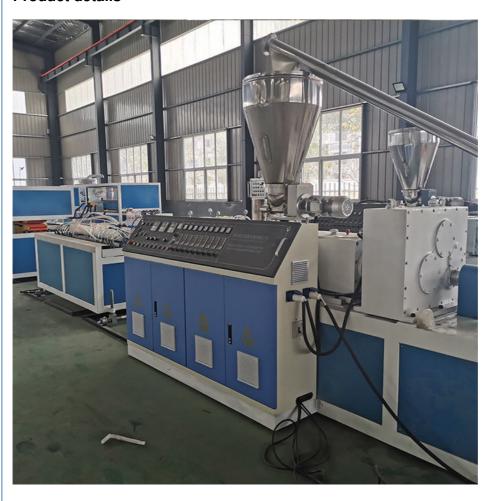

| 1 set           |
| 6    | Stacker                 | 1 set           |

#### **Technical data**

| Model                         | SJSZ51 | SJSZ65 | SJSZ80 |  |  |
|-------------------------------|--------|--------|--------|--|--|
| screw diameter(mm)            | 51/105 | 65/132 | 80/156 |  |  |
| screw rotation speed(r/min)   | 1-30   | 1-34.7 | 1-36.9 |  |  |
| effective length of screw(mm) | 1050   | 1430   | 1800   |  |  |
| main motor power(kw)          | 22     | 37     | 55     |  |  |
| barrel heating power(kw)      | 18     | 24     | 36     |  |  |
| capacity(kg/h)                | 110    | 250    | 380    |  |  |
| central height(mm)            | 1000   |        |        |  |  |
| net weight(kg)                | 3200   | 5000   | 6500   |  |  |

#### **Product details**







### Our customer & exhibition

Qingdao Changyue Plastic Machinery Co.,Ltd is a professional plastic extrusion machine manufacturer located in Qingdao city - abeautiful seaside city. We are using the latest technology. Our products include plastic pipe machine, plastic profile machine, plastic sheet machines, plastic board machines, PP PET strap band lines. Geostrap band lines. Our machines have been exported to more than 30 countries include Canada, USA, Russia, Bulgaria, Turkey, India, Kuwait, Saudi arab, Nepal, Sri Lanka, Israel, Nigeria, Rawanda, Indonesia, Vietnam, Thailand etc







**Packing** 

## EXPORTED TO MIDDLE EAST, AFRICA, SOUTH AMERICA, SOUTH-EAST ASIA, RUSSIA AND OTHER

















C 昌岳塑机 Qingdao Changyue Plastic Machinery Co., Ltd.







plasticextrudersmachine