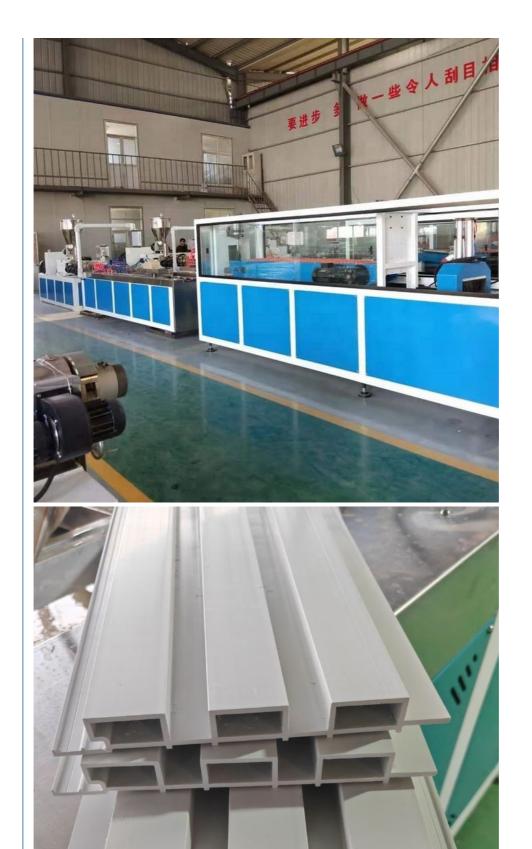

# WPC ceiling wall panel production line/pvc wall panel making machine

## **Product description**

This PVC/WPC ceiling wall panel making machine adopts conical twin screw sepcially used for the extruder,matching with different standard of profile die and auxiliary device, it is used to extrude PVC ceiling panel, PVC wall panel, PVC trunking profile and other PVC profile. It adopts vacuum cailbrating, online film transferring machine,auto haul-off and cutting device,and material discharge. Features of the production line,automatic temperature controlling, stable performance,and easy operation.

#### **Product details**