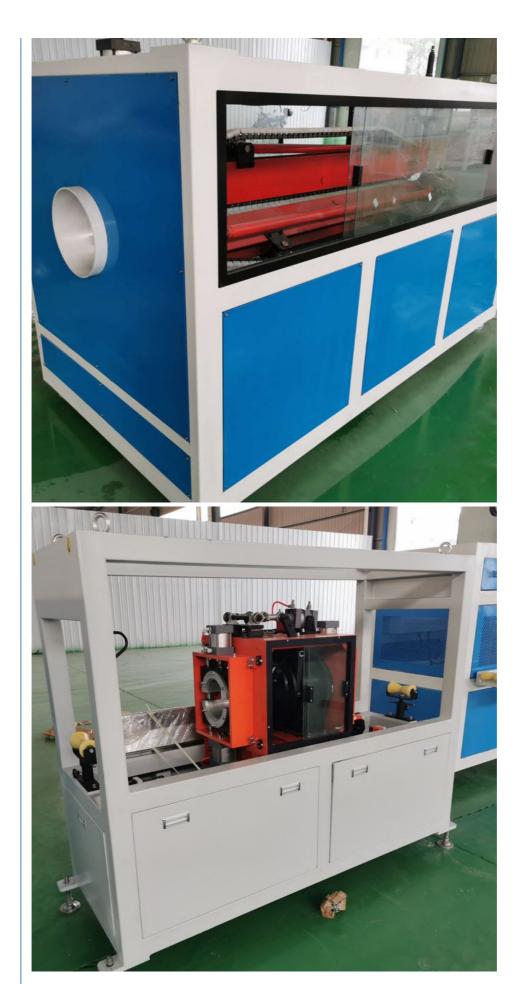

| 60                 | 150                  | 24                |
| PVC-160      | 63-160            | SJSZ65/132 | 5                    | 100                | 300                  | 24                |
| PVC-250      | 110-250           | SJSZ80/156 | 3.5                  | 120                | 400                  | 28                |
| PVC-315      | 160-315           | SJSZ80/156 | 3                    | 160                | 400                  | 36                |
| PVC-450      | 250-450           | SJSZ92/188 | 1.5                  | 200                | 700                  | 36                |
| PVC-630      | 315-630           | SJSZ92/188 | 0.9                  | 230                | 700                  | 36                |

#### **Product details**







#### Our customer & exhibition

Qingdao Changyue Plastic Machinery Co.,Ltd is a professional plastic extrusion machine manufacturer located in Qingdao city - abeautiful seaside city. We are using the latest technology. Our products include plastic pipe machine, plastic profile machine, plastic sheet machines, plastic board machines, PP PET strap band lines. Geostrap band lines. Our machines have been exported to more than 30 countries include Canada, USA, Russia, Bulgaria, Turkey, India, Kuwait, Saudi arab, Nepal, Sri Lanka, Israel, Nigeria, Rawanda, Indonesia, Vietnam, Thailand etc







**Packing** 

#### EXPORTED TO MIDDLE EAST, AFRICA, SOUTH AMERICA, SOUTH-EAST ASIA, RUSSIA AND OTHER

















C 昌岳塑机 Qingdao Changyue Plastic Machinery Co., Ltd.







plasticextrudersmachin