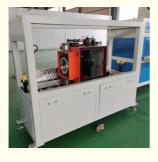

#### Description of PVC pipe makign machine

PVC pipe extruder machine/UPVC pipe making machine is mainly used in the manufacturer of the UPVC and PVC pipes with various tube diameters and wall thickness such as agricultural and constructional plumbing, water supply and drain etc. This set is composed of conical twin-screw extruder, vacuum calibration tank, hual-off machine, cutter, stacker etc. Our machine can produce the PVC pipe with diameter from 16-630mm.

#### **Product details**