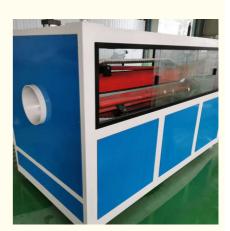

#### Description of PVC pipe makign machine

PVC pipe extruder machine/UPVC pipe making machine is mainly used in the manufacturer of the UPVC and PVC pipes with various tube diameters and wall thickness such as agricultural and constructional plumbing, water supply and drain etc. This set is composed of conical twin-screw extruder, vacuum calibration tank, hual-off machine, cutter, stacker etc. Our machine can produce the PVC pipe with diameter from 16-630mm.

#### **Product details**