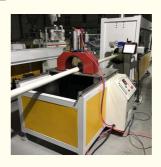

# Vacuum Calibration Tank Haul Off Plastic Pipe Extrusion Machine

#### **Basic Information**

Place of Origin: Shandong, China
Brand Name: Changyue
Certification: CE,ISO9001
Model Number: SJSZ65/132
Minimum Order Quantity: 1 SET

• Price: USD 22000-USD 68000 / SET

Packaging Details: Export Film Packing / According To Customer

Delivery Time: 45 DAYS
Payment Terms: L/C, T/T
Supply Ability: 5 SETS



#### **Product Specification**

Model NO.: SJSZ 65/132
Automation: Automatic
Computerized: Computerized
Customized: Customized

• Condition: New

Provided:

Speed: 12-20m/minLoading Port: Qingdao Port

• Transport Package: Film

Specification: 35\*3.5\*3.5m
Trademark: CHANGYUE
Origin: Shandong, China
HS Code: 84772090

• Package Size: 3500.00cm \* 250.00cm \* 350.00cm



#### More Images







### **PVC** pipe production line / **PVC** tube making machine

#### Description of PVC pipe makign machine

PVC pipe extruder machine/UPVC pipe making machine is mainly used in the manufacturer of the UPVC and PVC pipes with various tube diameters and wall thickness such as agricultural and constructional plumbing, water supply and drain etc. This set is composed of conical twin-screw extruder, vacuum calibration tank, hual-off machine, cutter, stacker etc. Our machine can produce the PVC pipe with diameter from 16-630mm.

#### **Technical data**

| Model        | pipe<br>range(mm) | extruders  | max.speed(m/<br>min) | total<br>power(kw) | max.output(k<br>g/h) | line<br>length(m) |
|--------------|-------------------|------------|----------------------|--------------------|-------------