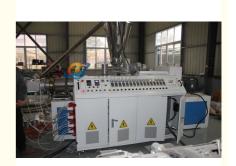

#### Description of PVC pipe makign machine

PVC pipe extruder machine/UPVC pipe making machine is mainly used in the manufacturer of the UPVC and PVC pipes with various tube diameters and wall thickness such as agricultural and constructional plumbing, water supply and drain etc. This set is composed of conical twin-screw extruder, vacuum calibration tank, hual-off machine, cutter, stacker etc. Our machine can produce the PVC pipe with diameter from 16-630mm.

#### **Product details**