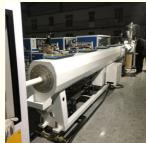

#### Description of PVC pipe makign machine

PVC pipe extruder machine/UPVC pipe making machine is mainly used in the manufacturer of the UPVC and PVC pipes with various tube diameters and wall thickness such as agricultural and constructional plumbing, water supply and drain etc. This set is composed of conical twin-screw extruder, vacuum calibration tank, hual-off machine, cutter, stacker etc. Our machine can produce the PVC pipe with diameter from 16-630mm.

#### **Product details**