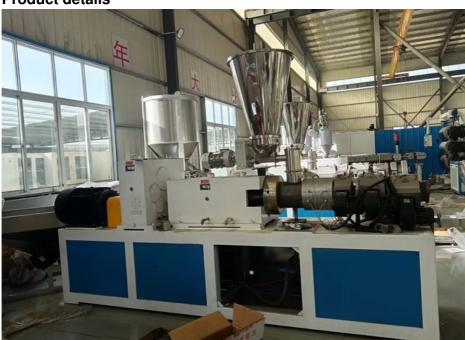

6                    | 60                 | 150                  | 24                |
| PVC-160      | 63-160            | SJSZ65/132 | 5                    | 100                | 300                  | 24                |
| PVC-250      | 110-250           | SJSZ80/156 | 3.5                  | 120                | 400                  | 28                |
| PVC-315      | 160-315           | SJSZ80/156 | 3                    | 160                | 400                  | 36                |
| PVC-450      | 250-450           | SJSZ92/188 | 1.5                  | 200                | 700                  | 36                |
| PVC-630      | 315-630           | SJSZ92/188 | 0.9                  | 230                | 700                  | 36                |

#### **Product details**







#### Our customer & exhibition

Qingdao Changyue Plastic Machinery Co.,Ltd is a professional plastic extrusion machine manufacturer located in Qingdao city - abeautiful seaside city. We are using the latest technology. Our products include plastic pipe machine, plastic profile machine, plastic sheet machines, plastic board machines, PP PET strap band lines. Geostrap band lines. Our machines have been exported to more than 30 countries include Canada, USA, Russia, Bulgaria, Turkey, India, Kuwait, Saudi arab, Nepal, Sri Lanka, Israel, Nigeria, Rawanda, Indonesia, Vietnam, Thailand etc







**Packing** 

#### EXPORTED TO MIDDLE EAST, AFRICA, SOUTH AMERICA, SOUTH-EAST ASIA, RUSSIA AND OTHER

















C 昌岳塑机 Qingdao Changyue Plastic Machinery Co., Ltd.







plasticextrudersmach