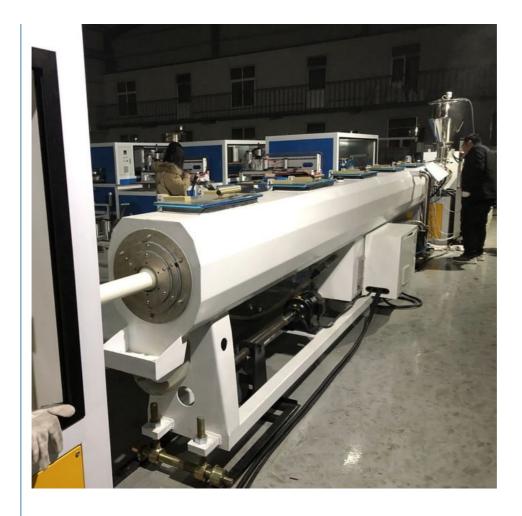

| 60                 | 150                  | 24                |
| PVC-160      | 63-160            | SJSZ65/132 | 5                    | 100                | 300                  | 24                |
| PVC-250      | 110-250           | SJSZ80/156 | 3.5                  | 120                | 400                  | 28                |
| PVC-315      | 160-315           | SJSZ80/156 | 3                    | 160                | 400                  | 36                |
| PVC-450      | 250-450           | SJSZ92/188 | 1.5                  | 200                | 700                  | 36                |
| PVC-630      | 315-630           | SJSZ92/188 | 0.9                  | 230                | 700                  | 36                |

#### **Product details**







#### Our customer & exhibition

Qingdao Changyue Plastic Machinery Co.,Ltd is a professional plastic extrusion machine manufacturer located in Qingdao city - abeautiful seaside city. We are using the latest technology. Our products include plastic pipe machine, plastic profile machine, plastic sheet machines, plastic board machines, PP PET strap band lines. Geostrap band lines. Our machines have been exported to more than 30 countries include Canada, USA, Russia, Bulgaria, Turkey, India, Kuwait, Saudi arab, Nepal, Sri Lanka, Israel, Nigeria, Rawanda, Indonesia, Vietnam, Thailand etc







**Packing** 

#### EXPORTED TO MIDDLE EAST, AFRICA, SOUTH AMERICA, SOUTH-EAST ASIA, RUSSIA AND OTHER

















C 昌岳塑机 Qingdao Changyue Plastic Machinery Co., Ltd.







plasticextrudersmachine.