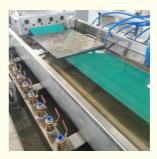

## Plastic PVC water stopper making machine production line

## Construction joint sealing plastic pvc water stopper making machine

### Overview:

Waterstops are produced from high-grade PVC/EVA/HDPE compounds. They are designed for sealing movement and construction joints in reinforced concrete structures.