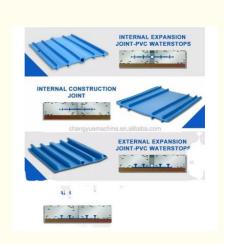

### Overview:

Waterstops are produced from high-grade PVC/EVA/HDPE compounds. They are designed for sealing movement and construction joints in reinforced concrete structures.

#### Nomal size of pvc waterstop:

Width:150mm,200mm,250mm,300mm

#### Applications:

-plastic Waterstops, used in concrete for the sealing of construction and expansion joints, are embedded in concrete, across and along the joint, to form a continuous watertight diaphragm that prevents the passage of fluid through the joint.

- The many shapes centrally and externally placed allow lasting watertight seals in any grade of construction design.
- They are typically used in water retaining and excluding structure such as: Reservoirs, sew age tanks, dams, pools, basements, tunnels retaining walls, pits, partitions of elevators etc