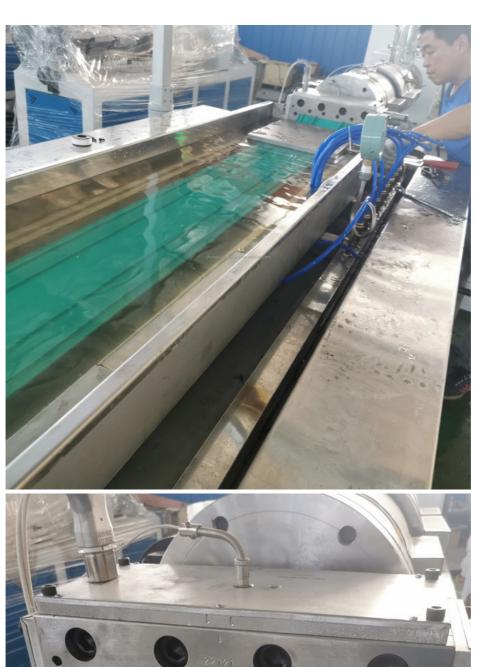

## Plastic PVC water stopper making machine production line

## Construction joint sealing plastic pvc water stopper making machine

### Overview:

Waterstops are produced from high-grade PVC/EVA/HDPE compounds. They are designed for sealing movement and construction joints in reinforced concrete structures.