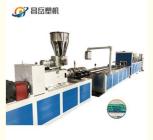

## **Product Specification**

Model NO.: SJSZ 65/132 Screw No.: Double-screw Automation: Automatic Computerized · Computerized: · Customized: Customized

• Condition:

 After-Sales Service Engineers Available To Service Abroad Provided:

• Machine Output: 200-250Kg/H

• Delivery Time: 15 Days (1 - 1 Pieces) To Be Negotiated ( >

1 Pieces)

• Loading Port: Qingdao Port

• Transport Package: Film

 Specification: 35\*3.5\*3.5m Trademark: **CHANGYUE** O...! ...!....