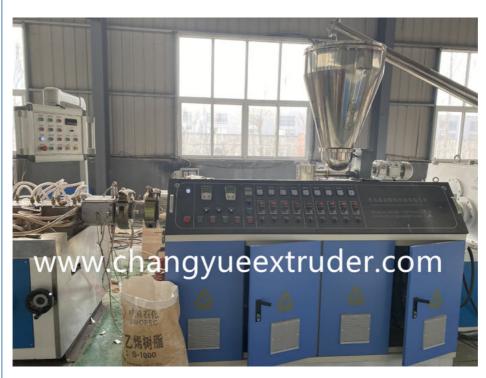

## **Product Specification**

Model NO.: SJSZ 65/132 Screw No.: Double-screw Automation: Automatic Computerized · Computerized: · Customized: Customized

• Condition:

 After-Sales Service Engineers Available To Service Abroad Provided:

• Machine Output: 200-250Kg/H

• Delivery Time: 15 Days (1 - 1 Pieces) To Be Negotiated ( >

1 Pieces)

• Loading Port: Qingdao Port

• Transport Package: Film

 Specification: 35\*3.5\*3.5m Trademark: **CHANGYUE** O...! ...!....