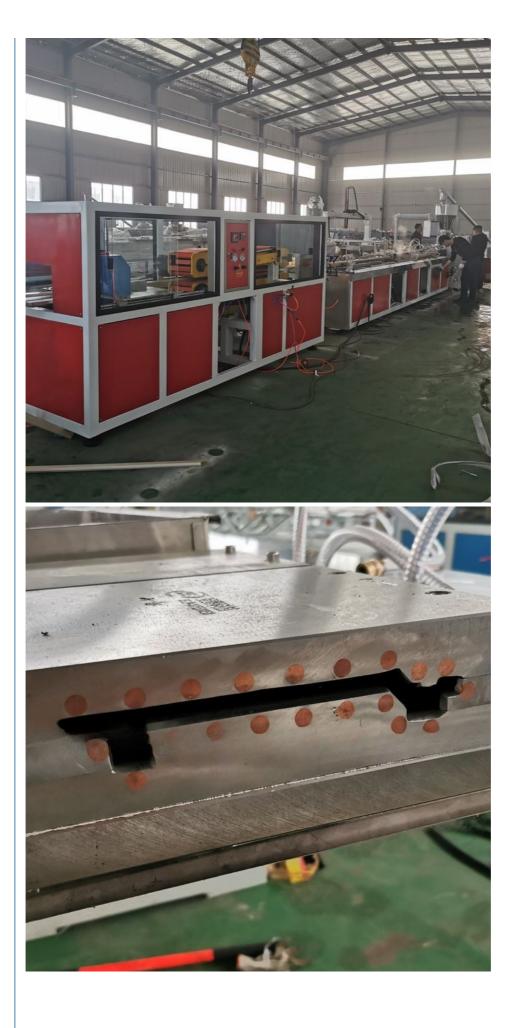

1 set           |
| 6    | stacker                 | 1 set           |

#### **Technical data**

| Model                         | SJSZ51 | SJSZ65 | SJSZ80 |  |  |
|-------------------------------|--------|--------|--------|--|--|
| screw diameter(mm)            | 51/105 | 65/132 | 80/156 |  |  |
| screw rotation speed(r/min)   | 1-30   | 1-34.7 | 1-36.9 |  |  |
| effective length of screw(mm) | 1050   | 1430   | 1800   |  |  |
| main motor power(kw)          | 22     | 37     | 55     |  |  |
| barrel heating power(kw)      | 18     | 24     | 36     |  |  |
| capacity(kg/h)                | 110    | 250    | 380    |  |  |
| central height(mm)            | 1000   |        |        |  |  |
| net weight(kg)                | 3200   | 5000   | 6500   |  |  |

#### **Product details**











#### Our customer & exhibition

Qingdao Changyue Plastic Machinery Co.,Ltd is a professional plastic extrusion machine manufacturer located in Qingdao city - abeautiful seaside city. We are using the latest technology. Our products include plastic pipe machine, plastic profile machine, plastic sheet machines, plastic board machines, PP PET strap band lines. Geostrap band lines. Our machines have been exported to more than 30 countries include Canada, USA, Russia, Bulgaria, Turkey, India, Kuwait, Saudi arab, Nepal, Sri Lanka, Israel, Nigeria, Rawanda, Indonesia, Vietnam, Thailand etc







# **Packing**

# EXPORTED TO MIDDLE EAST, AFRICA, SOUTH AMERICA, SOUTH-EAST ASIA, RUSSIA AND OTHER

















C 昌岳塑机 Qingdao Changyue Plastic Machinery Co., Ltd.







plasticextrudersmachine.