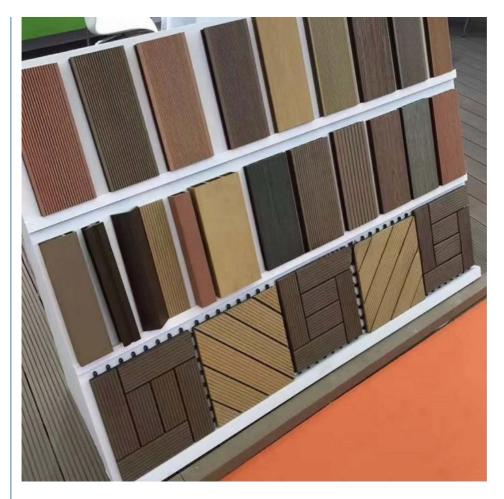

### **Product description**

Wood plastic composite product is a new and green environment material .Which is compound of PVC/PE/PP and wood power. PVC wood plastic product are mainly used indoor for some decoration.For example ,floor decking ,wall panel ,skirting, door frame and so on .PE/PP wood plastic profile is mainly used for outdoor. For example,outdoor floor decking ,wall flower boxer,trash can , grape shelf,stools,pavilion etc.