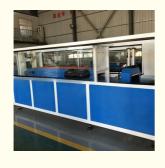

# More Images

# WPC profile production line/ WPC floor making machine/ WPC door frame production line

#### **Machine list**

| Item | component               | quantity        |
|------|-------------------------|-----------------|
| 1    | double screw extruder   | 1 set           |
| 2    | mould                   | as your require |
| 3    | vacuum calibration tank | 1 set           |
| 4    | haul off machine        | 1 set           |
| 5    | cutter                  | 1 set           |
| 6    | stacker                 | 1 set           |