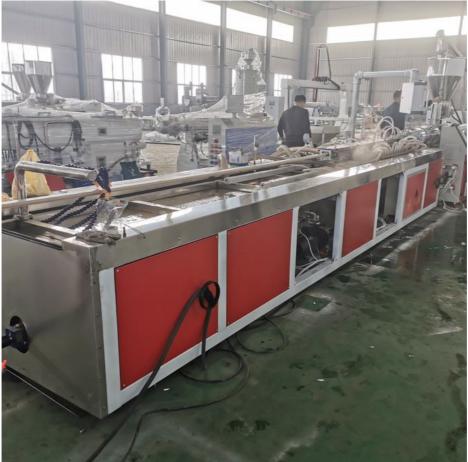

# More Images

# WPC profile production line/ WPC floor making machine/ WPC door frame production line

#### **Machine list**

| Item | component               | quantity        |
|------|-------------------------|-----------------|
| 1    | double screw extruder   | 1 set           |
| 2    | mould                   | as your require |
| 3    | vacuum calibration tank | 1 set           |
| 4    | haul off machine        | 1 set           |
| 5    | cutter                  | 1 set           |
| 6    | stacker                 | 1 set           |