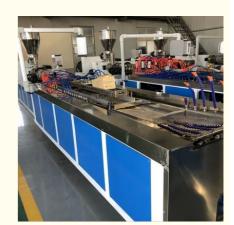

# More Images

# WPC profile production line/ WPC floor making machine/ WPC door frame production line

#### **Machine list**

| Item | component               | quantity        |
|------|-------------------------|-----------------|
| 1    | double screw extruder   | 1 set           |
| 2    | mould                   | as your require |
| 3    | vacuum calibration tank | 1 set           |
| 4    | haul off machine        | 1 set           |
| 5    | cutter                  | 1 set           |
| 6    | stacker                 | 1 set           |