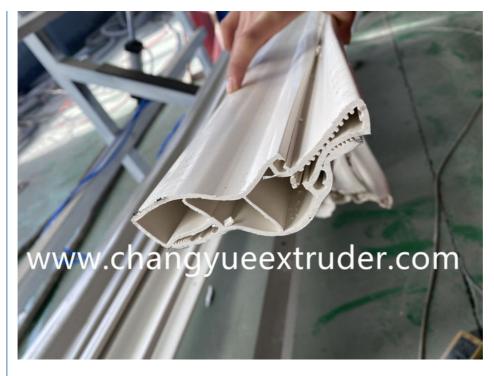

#### More Images

#### **Product description**

This PVC door frame making machine adopts conical twin screw sepcially used for the extruder, matching with different standard of profile die and auxiliary device, it is used to extrude PVC ceiling panel, PVC wall panel, PVC trunking profile and other PVC profile. It adopts vacuum cailbrating, online film transferring machine, auto haul-off and cutting device, and material discharge. Features of the production line, automatic temperature controlling, stable performance, and easy operation.