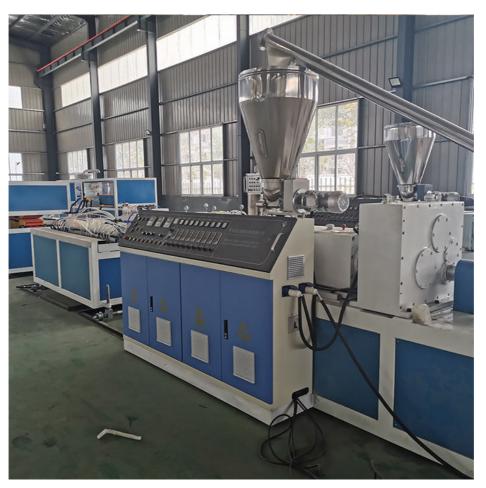

#### More Images

#### **Product description**

This PVC door frame making machine adopts conical twin screw sepcially used for the extruder, matching with different standard of profile die and auxiliary device, it is used to extrude PVC ceiling panel, PVC wall panel, PVC trunking profile and other PVC profile. It adopts vacuum cailbrating, online film transferring machine, auto haul-off and cutting device, and material discharge. Features of the production line, automatic temperature controlling, stable performance, and easy operation.