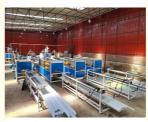

#### More Images

#### **Product description**

This PVC door frame making machine adopts conical twin screw sepcially used for the extruder, matching with different standard of profile die and auxiliary device, it is used to extrude PVC ceiling panel, PVC wall panel, PVC trunking profile and other PVC profile. It adopts vacuum cailbrating, online film transferring machine, auto haul-off and cutting device, and material discharge. Features of the production line, automatic temperature controlling, stable performance, and easy operation.