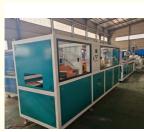

#### More Images

#### **Product description**

This PVC door frame making machine adopts conical twin screw sepcially used for the extruder, matching with different standard of profile die and auxiliary device, it is used to extrude PVC ceiling panel, PVC wall panel, PVC trunking profile and other PVC profile. It adopts vacuum cailbrating, online film transferring machine, auto haul-off and cutting device, and material discharge. Features of the production line, automatic temperature controlling, stable performance, and easy operation.