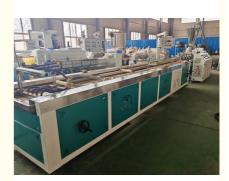

#### More Images

#### **Product description**

This PVC door frame making machine adopts conical twin screw sepcially used for the extruder, matching with different standard of profile die and auxiliary device, it is used to extrude PVC ceiling panel, PVC wall panel, PVC trunking profile and other PVC profile. It adopts vacuum cailbrating, online film transferring machine, auto haul-off and cutting device, and material discharge. Features of the production line, automatic temperature controlling, stable performance, and easy operation.