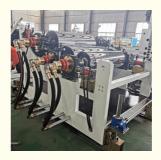

n**

. Place of Origin: Shandong, China Brand Name: Changyue CE,ISO9001 · Certification: Model Number: SJ90/33 • Minimum Order Quantity: 1 SET

• Price: USD 68000-USD90000 / SET Export Film Packing / According To Packaging Details:

Customer

• Delivery Time: 60 DAYS Supply Ability: 5 SETS



#### **Product Specification**

Condition: New

 Plastic Processed: PE, PP, ABS, HDPE/PP, PE/PP

· Application: Sheet, Plates · Screw Design: Single-screw 38CrMoALA · Screw Material:

• Screw Diameter (mm):

Screw L/D Ratio: Unapplicable • Screw Speed (rpm): 35 Rpm

. Showroom Location: Egypt, Canada, Turkey, Italy, France,

Germany, Viet Nam, Philippines, Brazil

· Voltage:

Dimension(L\*W\*H): 25000x5000x6000mm

Power (kW): 40

. Weight: 20000 KG • Warranty: 1 Year Warranty



#### More Images









### Company Profile



Qingdao Changyue Plastic Machinery Co.,Ltd is a professional plastic extrusion machine manufacturer located in Qingdao city - a beautiful seaside city. We are using the advanced technology. Our products include plastic pipe machine, plastic profile machine, plastic sheet machines, plastic board machines, PP PET strap band machine, Geostrap band machine and so on.

Our machines have been exported to more than 30 countries include Canada, USA, Russia, Bulgaria, Turkey, India, Kuwait, Saudi arab, Nepal, Sri Lanka, Israel, Nigeria, Rawanda, Indonesia, Vietnam, Thailand, etc..

#### production introduction

Automation PET Sheet/Board Production Line

This Automation PET Sheet/Board Production Line adopts high speed twin screw sepcially used for the extruder, matching