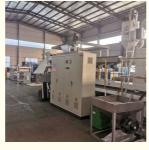

#### More Images

#### production introduction

Automation PET Sheet/Board Production Line

This Automation PET Sheet/Board Production Line adopts high speed twin screw sepcially used for the extruder, matching with different standard of sheet die and auxiliary device, it is used to extrude PP PE ABS Sheet/Board. It uses hydraulic mesh changer, three roller calender, cooling bracket, haul off machine, online punching machine, slitting machine, cutting machine and stacker. Features of the production line is automatic temperature controlling, stable performance and easily operating.