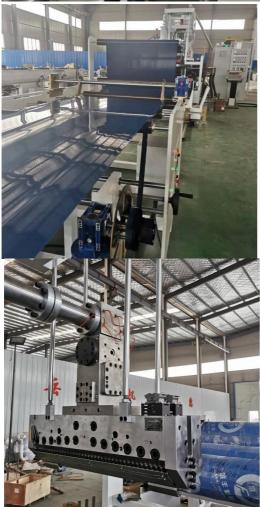

#### production introduction

Automation PET Sheet/Board Production Line

This Automation PET Sheet/Board Production Line adopts high speed twin screw sepcially used for the extruder, matching with different standard of sheet die and auxiliary device, it is used to extrude PP PE ABS Sheet/Board. It uses hydraulic mesh changer, three roller calender, cooling bracket, haul off machine, online punching machine, slitting machine, cutting machine and stacker. Features of the production line is automatic temperature controlling, stable performance and easily operating.

Details Images