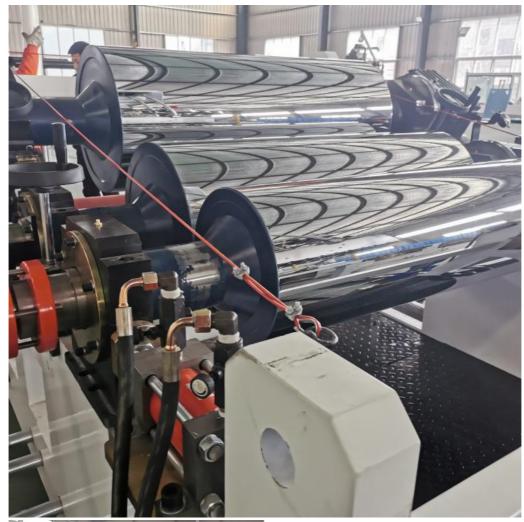

#### production introduction

Automation PET Sheet/Board Production Line

This Automation PET Sheet/Board Production Line adopts high speed twin screw sepcially used for the extruder, matching with different standard of sheet die and auxiliary device, it is used to extrude PP PE ABS Sheet/Board. It uses hydraulic mesh changer, three roller calender, cooling bracket, haul off machine, online punching machine, slitting machine, cutting machine and stacker. Features of the production line is automatic temperature controlling, stable performance and easily operating.

Details Images