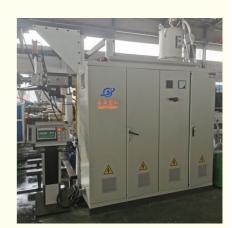

#### More Images

#### production introduction

Automation PET Sheet/Board Production Line

This Automation PET Sheet/Board Production Line adopts high speed twin screw sepcially used for the extruder, matching with different standard of sheet die and auxiliary device, it is used to extrude PP PE ABS Sheet/Board. It uses hydraulic mesh changer, three roller calender, cooling bracket, haul off machine, online punching machine, slitting machine, cutting machine and stacker. Features of the production line is automatic temperature controlling, stable performance and easily operating.