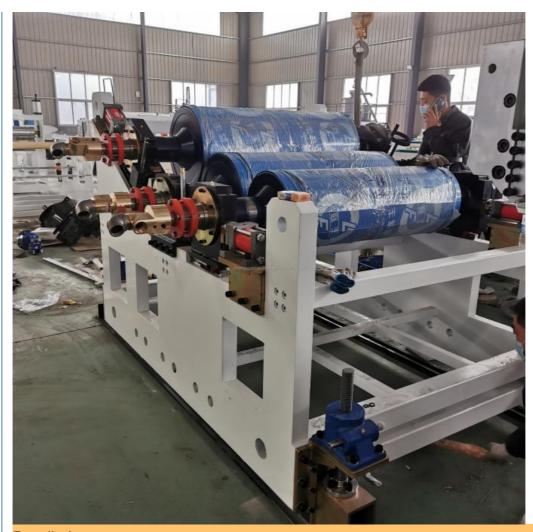

ine and so on.

Our machines have been exported to more than 30 countries include Canada, USA, Russia, Bulgaria, Turkey, India, Kuwait, Saudi arab, Nepal, Sri Lanka, Israel, Nigeria, Rawanda, Indonesia, Vietnam, Thailand, etc..

#### production introduction

Automation PET Sheet/Board Production Line

This Automation PET Sheet/Board Production Line adopts high speed twin screw sepcially used for the extruder, matching with different standard of sheet die and auxiliary device, it is used to extrude PP PE ABS Sheet/Board. It uses hydraulic mesh changer, three roller calender, cooling bracket, haul off machine, online punching machine, slitting machine, cutting machine and stacker. Features of the production line is automatic temperature controlling, stable performance and easily operating.



Details Images





#### **Customer Photos**



#### Certifications

















## Why Choose Us

- 1. Good quality: we cooperate with ABB, Schneide, Siemens, Delta, TBI, Phase servo motor and other world famus brand to keep machine running smoothly.
- 2. Strict quality control We own professional quality management and process inspecion team.

| 3. Great sales: we have a perfect sales team to give you suggestions and help you choose suitbale machine.          |
|---------------------------------------------------------------------------------------------------------------------|
| 4. Perfect after sales support : we have professional technicians who have much experience on extrusion technology. |
|