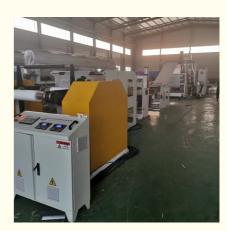

#### More Images

#### production introduction

Automation PET Sheet/Board Production Line

This Automation PET Sheet/Board Production Line adopts high speed twin screw sepcially used for the extruder, matching with different standard of sheet die and auxiliary device, it is used to extrude PP PE ABS Sheet/Board. It uses hydraulic mesh changer, three roller calender, cooling bracket, haul off machine, online punching machine, slitting machine, cutting machine and stacker. Features of the production line is automatic temperature controlling, stable performance and easily operating.