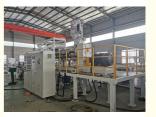

*

. Place of Origin: Shandong, China Brand Name: Changyue CE,ISO9001 · Certification: Model Number: SJ90/33 • Minimum Order Quantity: 1 SET

• Price: USD 68000-USD90000 / SET Export Film Packing / According To Packaging Details:

Customer

• Delivery Time: 60 DAYS Supply Ability: 5 SETS



#### **Product Specification**

Condition: New

 Plastic Processed: PE, PP, ABS, HDPE/PP, PE/PP

· Application: Sheet, Plates · Screw Design: Single-screw 38CrMoALA · Screw Material:

• Screw Diameter (mm):

Screw L/D Ratio: Unapplicable • Screw Speed (rpm): 35 Rpm

. Showroom Location: Egypt, Canada, Turkey, Italy, France,

Germany, Viet Nam, Philippines, Brazil

· Voltage:

Dimension(L\*W\*H): 25000x5000x6000mm

Power (kW): 40

. Weight: 20000 KG • Warranty: 1 Year Warranty



#### More Images









### Company Profile



Qingdao Changyue Plastic Machinery Co.,Ltd is a professional plastic extrusion machine manufacturer located in Qingdao city - a beautiful seaside city. We are using the advanced technology. Our products include plastic pipe machine, plastic profile machine, plastic sheet machines, plastic board machines, PP PET strap band machine, Geostrap band machine and so on.

Our machines have been exported to more than 30 countries include Canada, USA, Russia, Bulgaria, Turkey, India, Kuwait, Saudi arab, Nepal, Sri Lanka, Israel, Nigeria, Rawanda, Indonesia, Vietnam, Thailand, etc..

#### production introduction

Automation PET Sheet/Board Production Line

This Automation PET Sheet/Board Production Line adopts high speed twin screw sepcially used for the extruder, matching wi