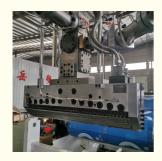

#### More Images

#### production introduction

Automation PET Sheet/Board Production Line

This Automation PET Sheet/Board Production Line adopts high speed twin screw sepcially used for the extruder, matching with different standard of sheet die and auxiliary device, it is used to extrude PP PE ABS Sheet/Board. It uses hydraulic mesh changer, three roller calender, cooling bracket, haul off machine, online punching machine, slitting machine, cutting machine and stacker. Features of the production line is automatic temperature controlling, stable performance and easily operating.