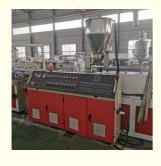

# **Product Specification**

Model NO.: SJSZ 65/132
Screw No.: Double Screw
Automation: Automatic
Computerized: Computerized
Customized: Customized

• Condition: New

 After-Sales Service Engineers Available To Service Abroad Provided:

i ioviaca.

• Machine Output: 200-250Kg/H

• Delivery Time: 15 Days (1 - 1 Pieces) To Be Negotiated ( >

1 Pieces)

Loading Port: Qingdao Port

• Transport Package: Film

Specification: 35\*3.5\*3.5m
 Trademark: CHANGYUE

### **Technical data**

| Model                         | SJSZ51 | SJSZ65 | SJSZ80 |
|-------------------------------|--------|--------|--------|
| screw diameter(mm)            | 51/105 | 65/132 | 80/156 |
| screw rotation speed(r/min)   | 1-30   | 1-34.7 | 1-36.9 |
| effective length of screw(mm) | 1050   | 1430   | 1800   |
| main motor power(kw)          | 22     | 37     | 55     |
| barrel heating power(kw)      | 18     | 24     | 36     |
| capacity(kg/h)                | 110    | 250    | 380    |
| central height(mm)            | 1000   |        |        |
| net weight(kg)                | 3200   | 5000   | 6500   |