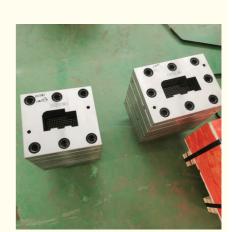

### **Machine list**

| Item | component               | quantity        |  |
|------|-------------------------|-----------------|--|
| 1    | Double screw extruder   | 1 set           |  |
| 2    | Mould                   | as your require |  |
| 3    | Vacuum calibration tank | 1 set           |  |
| 4    | Haul off machine        | 1 set           |  |
| 5    | Cutter                  | 1 set           |  |
| 6    | Stacker                 | 1 set           |  |