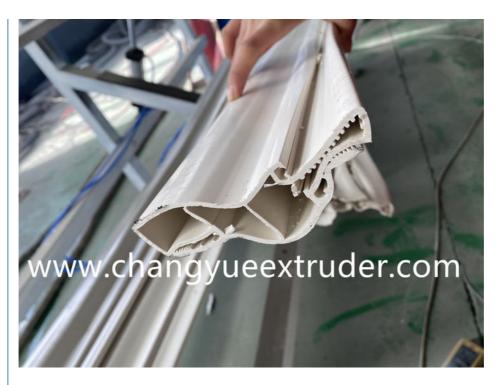

# **PVC door frame making machine**

# **Product description**

This PVC door frame making machine adopts conical twin screw sepcially used for the extruder,matching with different standard of profile die and auxiliary device, it is used to extrude PVC ceiling panel, PVC wall panel, PVC trunking profile and other PVC profile. It adopts vacuum cailbrating, online film transferring machine,auto haul-off and cutting device,and material discharge. Features of the production line,automatic temperature controlling, stable performance,and easy operation.