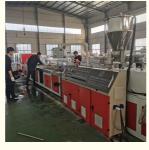

# **Product Specification**

Model NO.: SJSZ 65/132
Screw No.: Double Screw
Automation: Automatic
Computerized: Computerized
Customized: Customized

• Condition: New

 After-Sales Service Engineers Available To Service Abroad Provided:

i ioviaca.

• Machine Output: 200-250Kg/H

• Delivery Time: 15 Days (1 - 1 Pieces) To Be Negotiated ( >

1 Pieces)

Loading Port: Qingdao Port

• Transport Package: Film

Specification: 35\*3.5\*3.5m
 Trademark: CHANGYUE

### **Technical data**

| Model                         | SJSZ51 | SJSZ65 | SJSZ80 |
|-------------------------------|--------|--------|--------|
| screw diameter(mm)            | 51/105 | 65/132 | 80/156 |
| screw rotation speed(r/min)   | 1-30   | 1-34.7 | 1-36.9 |
| effective length of screw(mm) | 1050   | 1430   | 1800   |
| main motor power(kw)          | 22     | 37     | 55     |
| barrel heating power(kw)      | 18     | 24     | 36     |
| capacity(kg/h)                | 110    | 250    | 380    |
| central height(mm)            | 1000   |        |        |
| net weight(kg)                | 3200   | 5000   | 6500   |