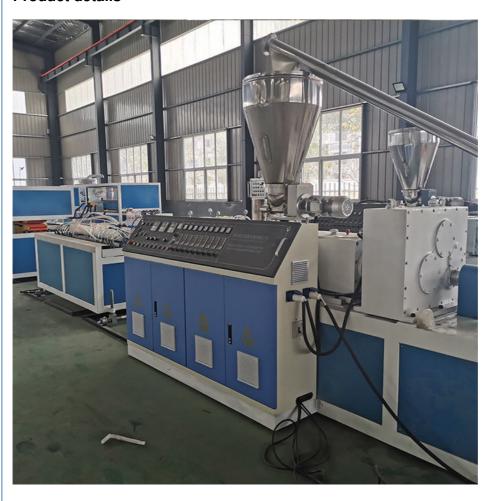

| 1 set           |  |
| 5    | Cutter                  | 1 set           |  |
| 6    | Stacker                 | 1 set           |  |

### **Technical data**

| Model                         | SJSZ51 | SJSZ65 | SJSZ80 |
|-------------------------------|--------|--------|--------|
| screw diameter(mm)            | 51/105 | 65/132 | 80/156 |
| screw rotation speed(r/min)   | 1-30   | 1-34.7 | 1-36.9 |
| effective length of screw(mm) | 1050   | 1430   | 1800   |
| main motor power(kw)          | 22     | 37     | 55     |
| barrel heating power(kw)      | 18     | 24     | 36     |
| capacity(kg/h)                | 110    | 250    | 380    |
| central height(mm)            | 1000   |        |        |
| net weight(kg)                | 3200   | 5000   | 6500   |

#### **Product details**







### Our customer & exhibition

Qingdao Changyue Plastic Machinery Co.,Ltd is a professional plastic extrusion machine manufacturer located in Qingdao city - abeautiful seaside city. We are using the latest technology. Our products include plastic pipe machine, plastic profile machine, plastic sheet machines, plastic board machines, PP PET strap band lines. Geostrap band lines. Our machines have been exported to more than 30 countries include Canada, USA, Russia, Bulgaria, Turkey, India, Kuwait, Saudi arab, Nepal, Sri Lanka, Israel, Nigeria, Rawanda, Indonesia, Vietnam, Thailand etc







**Packing** 

# EXPORTED TO MIDDLE EAST, AFRICA, SOUTH AMERICA, SOUTH-EAST ASIA, RUSSIA AND OTHER

















C 昌岳塑机 Qingdao Changyue Plastic Machinery Co., Ltd.







plasticextrudersmachine.