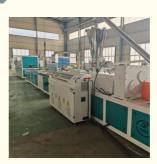

# **PVC door frame making machine**

# **Product description**

This PVC door frame making machine adopts conical twin screw sepcially used for the extruder,matching with different standard of profile die and auxiliary device, it is used to extrude PVC ceiling panel, PVC wall panel, PVC trunking profile and other PVC profile. It adopts vacuum cailbrating, online film transferring machine,auto haul-off and cutting device,and material discharge. Features of the production line,automatic temperature controlling, stable performance,and easy operation.