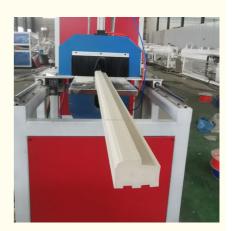

# **PVC door frame making machine**

# **Product description**

This PVC door frame making machine adopts conical twin screw sepcially used for the extruder,matching with different standard of profile die and auxiliary device, it is used to extrude PVC ceiling panel, PVC wall panel, PVC trunking profile and other PVC profile. It adopts vacuum cailbrating, online film transferring machine,auto haul-off and cutting device,and material discharge. Features of the production line,automatic temperature controlling, stable performance,and easy operation.