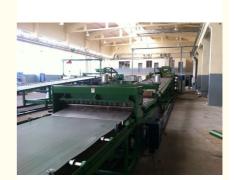

# WPC/PVC foam board production line/plastic wood board making machine

#### **Product description**

Our PVC/WPC foam board machine includes the special twin-screw extruder, mould and other auxiliary machine. We use twin-screw extruder with compact structure, superior performance. And use teh high-performance alloy steel for professional processing. So the machine has the advantages of uniform plasticizing, stable extrusion, high output, and long life. We can supply you the best material formulation and all of technology.