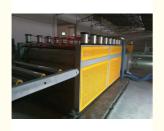

# WPC/PVC foam board production line/plastic wood board making machine

#### **Product description**

Our PVC/WPC foam board machine includes the special twin-screw extruder, mould and other auxiliary machine. We use twin-screw extruder with compact structure, superior performance. And use teh high-performance alloy steel for professional processing. So the machine has the advantages of uniform plasticizing, stable extrusion, high output, and long life. We can supply you the best material formulation and all of technology.