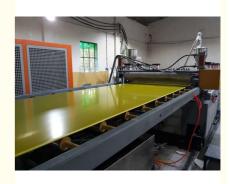

# WPC/PVC foam board production line/plastic wood board making machine

#### **Product description**

Our PVC/WPC foam board machine includes the special twin-screw extruder, mould and other auxiliary machine. We use twin-screw extruder with compact structure, superior performance. And use teh high-performance alloy steel for professional processing. So the machine has the advantages of uniform plasticizing, stable extrusion, high output, and long life. We can supply you the best material formulation and all of technology.