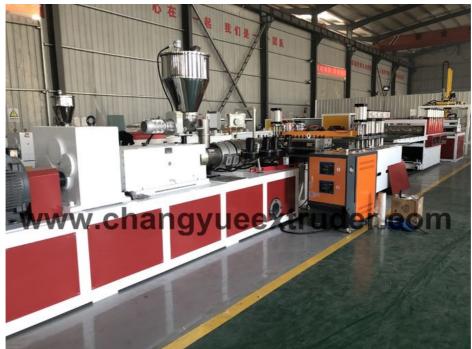

# WPC/PVC foam board production line/plastic wood board making machine

#### **Product description**

Our PVC/WPC foam board machine includes the special twin-screw extruder, mould and other auxiliary machine. We use twin-screw extruder with compact structure, superior performance. And use teh high-performance alloy steel for professional processing. So the machine has the advantages of uniform plasticizing, stable extrusion, high output, and long life. We can supply you the best material formulation and all of technology.