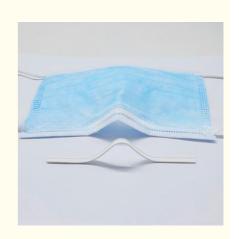

# Automatic Face Mask Nose Wire Machine with Iron Wire for Durable Nose Bridge Strips

# **Product Description**

One Feed Screw Channel Structure Face Mask Nose Wire Nose Bridge Strip Making Machine

face mask nose wire nose bridge strip making machine plastic pp pe nose wire strip making machine for face mask PP PE with iron wire face mask nose bridge making machine