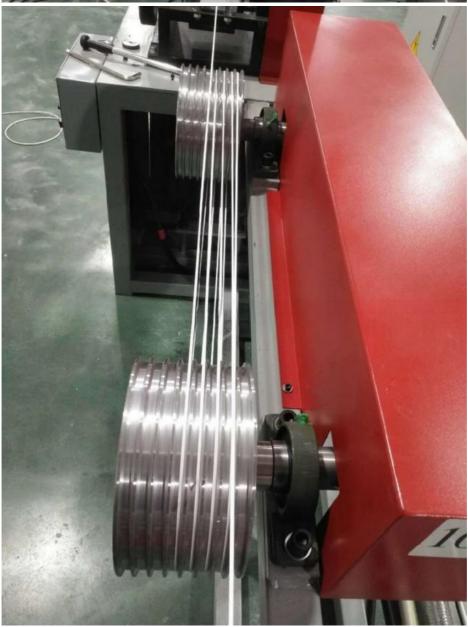

# **Product Description**

One Feed Screw Channel Structure Face Mask Nose Wire Nose Bridge Strip Making Machine

face mask nose wire nose bridge strip making machine plastic pp pe nose wire strip making machine for face mask PP PE with iron wire face mask nose bridge making machine

#### Main specifications and performance

| Finish diameter          | 1.0-6.0mm                                     |
|--------------------------|-----------------------------------------------|
| Pledge volume            | 70kg/h open nose                              |
| Wire concentricity       | over 95%                                      |
| Line speed               | V ≤ 300m / min according to the line diameter |
| Height of machine center | from the ground                               |
| Power supply             | AC380V,total 25KW power                       |