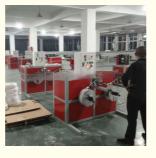

# **Product Description**

One Feed Screw Channel Structure Face Mask Nose Wire Nose Bridge Strip Making Machine

face mask nose wire nose bridge strip making machine plastic pp pe nose wire strip making machine for face mask PP PE with iron wire face mask nose bridge making machine

#### Main specifications and performance

| Finish diameter          | 1.0-6.0mm                                     |
|--------------------------|-----------------------------------------------|
| Pledge volume            | 70kg/h open nose                              |
| Wire concentricity       | over 95%                                      |
| Line speed               | V ≤ 300m / min according to the line diameter |
| Height of machine center | from the ground                               |
| Power supply             | AC380V,total 25KW power                       |