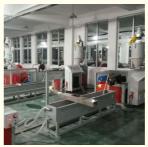

# **Product Description**

One Feed Screw Channel Structure Face Mask Nose Wire Nose Bridge Strip Making Machine

face mask nose wire nose bridge strip making machine plastic pp pe nose wire strip making machine for face mask PP PE with iron wire face mask nose bridge making machine

#### Main specifications and performance

| Finish diameter          | 1.0-6.0mm                                     |
|--------------------------|-----------------------------------------------|
| Pledge volume            | 70kg/h open nose                              |
| Wire concentricity       | over 95%                                      |
| Line speed               | V ≤ 300m / min according to the line diameter |
| Height of machine center | from the ground                               |
| Power supply             | AC380V,total 25KW power                       |