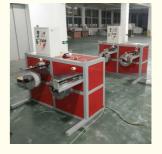

# **Product Description**

One Feed Screw Channel Structure Face Mask Nose Wire Nose Bridge Strip Making Machine

face mask nose wire nose bridge strip making machine plastic pp pe nose wire strip making machine for face mask PP PE with iron wire face mask nose bridge making machine

#### Main specifications and performance

| Finish diameter          | 1.0-6.0mm                                     |
|--------------------------|-----------------------------------------------|
| Pledge volume            | 70kg/h open nose                              |
| Wire concentricity       | over 95%                                      |
| Line speed               | V ≤ 300m / min according to the line diameter |
| Height of machine center | from the ground                               |
| Power supply             | AC380V,total 25KW power                       |