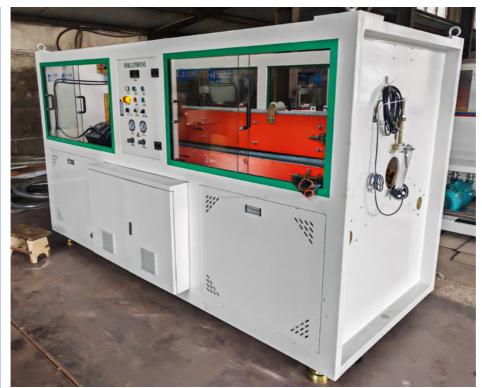

&multi layers-Mould-Vacuum calibration tank-Spray cooling water tank-Haul off-No dust cutter-double/single disc winding/stacker-Final product inspecting&packing

#### **Technical parameter**

| -  -  -  -  -  -  -  -  -  -  -  -  - |             |         |         |         |         | 250-630 | 400-800  |
|---------------------------------------|-------------|---------|---------|---------|---------|---------|----------|
| extruder model                        | SJ65/3<br>3 | SJ65/33 | SJ60/38 | SJ75/38 | SJ75/38 | SJ90/38 | SJ120/38 |
| extruder<br>power(kw)                 | 45          | 75      | 110     | 160     | 160     | 280     | 315      |
| max.output(kg/h)                      | 130         | 220     | 410     | 580     | 580     | 900     | 1150     |

## Machine details