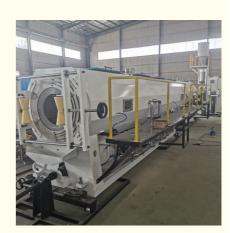

ized Production**

### **Basic Information**

. Place of Origin: **CHINA** Brand Name: Changyue · Certification: CE Model Number: SJ65/33 • Minimum Order Quantity: 1 SET

• Price: USD35000-USD85000/SET

· Packaging Details: 40HQ • Delivery Time: 55 DAYS Payment Terms: L/C,T/T . Supply Ability: 5 SETS



## **Product Specification**

· Application: Pipe

Certification: CE,ISO9001

Voltage: 380V 50HZ 3Phase(Customized)

90kw Power(w): · Condition: New • Plastic Processed: PE,PP

Screw Design: Single Screw

After-sales Service Engineers Available To Service Machinery Overseas, Field Installation, commissioning Provided:

And Training, Video Technical Support

· Automatic Grade: Automatic 12months · Warranty:

Color: Customized By The Buyer

• Inverter: ABB Or Delta Water And Gas Pipe Usage:



### More Images









## **HDPE** pipe production line

#### **Prouduct description**

PE pipe extrusion machine is mainly used for producing agricultural irrigation pipes,drainage pipes,gas pipes,water supplying pipes,cable conduit pipes etc. The pipe has some excellent features such as heating resistant,etc. our extrusion line is designed with high efficiency extruder and equipped with reducer which is high speed and low noise,Gravimetric dosing unit and ultrasonic thickness indicator can be assembled according to customer's demand to ascend the priecise of the pipes.Turn key solution can be provided, like laser printer, crusher,shredder, water chiller,air compressor etc. to achieve high-grade and automatic tube production.

### **Process Flow:**

Raw material+master batches-Mixing-