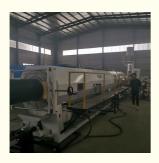

### **Basic Information**

. Place of Origin: **CHINA** Brand Name: Changyue · Certification: CE Model Number: SJ65/33 • Minimum Order Quantity: 1 SET

• Price: USD35000-USD85000/SET

· Packaging Details: 40HQ • Delivery Time: 55 DAYS Payment Terms: L/C,T/T . Supply Ability: 5 SETS



## **Product Specification**

· Application: Pipe

Certification: CE,ISO9001

Voltage: 380V 50HZ 3Phase(Customized)

90kw Power(w): · Condition: New • Plastic Processed: PE,PP

Screw Design: Single Screw

After-sales Service Engineers Available To Service Machinery Overseas, Field Installation, commissioning Provided:

And Training, Video Technical Support

· Automatic Grade: Automatic 12months · Warranty:

Color: Customized By The Buyer

• Inverter: ABB Or Delta Water And Gas Pipe Usage:



### More Images









## **HDPE** pipe production line

#### **Prouduct description**

PE pipe extrusion machine is mainly used for producing agricultural irrigation pipes,drainage pipes,gas pipes,water supplying pipes,cable conduit pipes etc. The pipe has some excellent features such as heating resistant,etc. our extrusion line is designed with high efficiency extruder and equipped with reducer which is high speed and low noise,Gravimetric dosing unit and ultrasonic thickness indicator can be assembled according to customer's demand to ascend the priecise of the pipes.Turn key solution can be provided, like laser printer, crusher,shredder, water chiller,air compressor etc. to achieve high-grade and automatic tube production.

### **Process Flow:**

Raw material+master batches-Mixing-Vacuum feeder-Plast