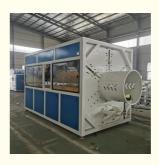

## **HDPE** pipe production line

#### **Prouduct description**

PE pipe extrusion machine is mainly used for producing agricultural irrigation pipes,drainage pipes,gas pipes,water supplying pipes,cable conduit pipes etc. The pipe has some excellent features such as heating resistant,etc. our extrusion line is designed with high efficiency extruder and equipped with reducer which is high speed and low noise,Gravimetric dosing unit and ultrasonic thickness indicator can be assembled according to customer's demand to ascend the priecise of the pipes.Turn key solution can be provided, like laser printer, crusher,shredder, water chiller,air compressor etc. to achieve high-grade and automatic tube production.

## Machine details