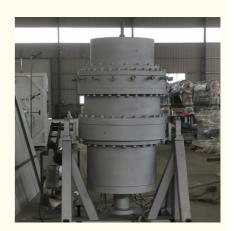

### **Process Flow:**

Raw material+master batches-Mixing-Vacuum feeder-Plastic hopper drier-Single screw extruder- Co-extruder for color string&multi layers-Mould-Vacuum calibration tank-Spray cooling water tank-Haul off-No dust cutter-double/single disc winding/stacker-Final product inspecting&packing

## Machine details