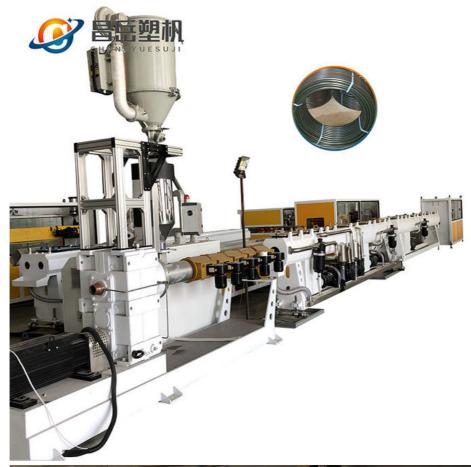

## **HDPE** pipe production line

### **Process Flow:**

Raw material+master batches-Mixing-Vacuum feeder-Plastic hopper drier-Single screw extruder- Co-extruder for color string&multi layers-Mould-Vacuum calibration tank-Spray cooling water tank-Haul off-No dust cutter-double/single disc winding/stacker-Final product inspecting&packing

## Machine details