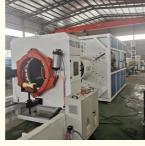

### **Process Flow:**

Raw material+master batches-Mixing-Vacuum feeder-Plastic hopper drier-Single screw extruder- Co-extruder for color string&multi layers-Mould-Vacuum calibration tank-Spray cooling water tank-Haul off-No dust cutter-double/single disc winding/stacker-Final product inspecting&packing

## Machine details