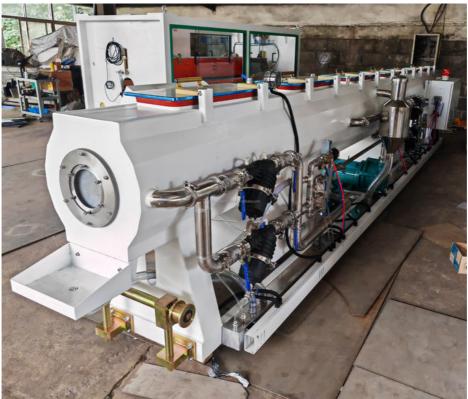

ulti layers-Mould-Vacuum calibration tank-Spray cooling water tank-Haul off-No dust cutter-double/single disc winding/stacker-Final product inspecting&packing

#### **Technical parameter**

| -  -  -  -  -  -  -  -  -  -  -  -  - |             |         |         |         |         | 250-630 | 400-800  |
|---------------------------------------|-------------|---------|---------|---------|---------|---------|----------|
| extruder model                        | SJ65/3<br>3 | SJ65/33 | SJ60/38 | SJ75/38 | SJ75/38 | SJ90/38 | SJ120/38 |
| extruder<br>power(kw)                 | 45          | 75      | 110     | 160     | 160     | 280     | 315      |
| max.output(kg/h)                      | 130         | 220     | 410     | 580     | 580     | 900     | 1150     |

## Machine details