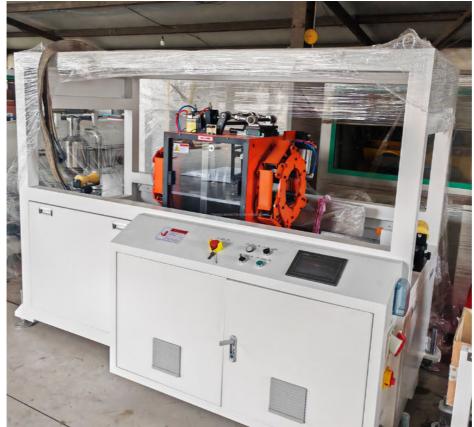

layers-Mould-Vacuum calibration tank-Spray cooling water tank-Haul off-No dust cutter-double/single disc winding/stacker-Final product inspecting&packing

#### **Technical parameter**

| -  -  -  -  -  -  -  -  -  -  -  -  - |             |         |         |         |         | 250-630 | 400-800  |
|---------------------------------------|-------------|---------|---------|---------|---------|---------|----------|
| extruder model                        | SJ65/3<br>3 | SJ65/33 | SJ60/38 | SJ75/38 | SJ75/38 | SJ90/38 | SJ120/38 |
| extruder<br>power(kw)                 | 45          | 75      | 110     | 160     | 160     | 280     | 315      |
| max.output(kg/h)                      | 130         | 220     | 410     | 580     | 580     | 900     | 1150     |

## Machine details