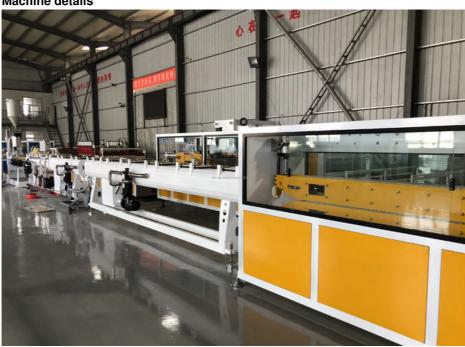

### **Process Flow:**

Raw material+master batches-Mixing-Vacuum feeder-Plastic hopper drier-Single screw extruder- Co-extruder for color string&multi layers-Mould-Vacuum calibration tank-Spray cooling water tank-Haul off-No dust cutter-double/single disc winding/stacker-Final product inspecting&packing

## Machine details