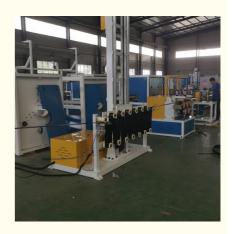

## **Geo Strap Band Production Line Technical parameter:**

| Width              | 6-32mm,50-100mm |
|--------------------|-----------------|
|                    | 120m/min        |
| Energy consumption | 40kw            |
| Output             | 100-200kg/h     |

#### **Product description:**

PE PET Fiber strapping band extrusion machine: PE PET fiber packing belt (polyester fiber flexible packing belt) is made up of many strands of polyester fiber, Is a safe, fast and economic packing strap. It has the characteristics of high strength, good weather resistance, safe use, high efficiency and environmental protection, etc.. Widely used in packing, goods transport goods bundled, delicate surface coating on the surface of goods packing, goods transport supplies fastening and binding, the oil and gas pipeline reinforcement, composite reinforcement, pressure vessel construction, civil engineering reinforcement etc.. In particular, it is simple and easy to use, the use of a relatively simple belt buckle, without any energy (such as: power, compressed air) without any auxiliary tools can be tied, the applicable environment is very broad.