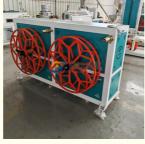

## **Geo Strap Band Production Line Technical parameter:**

| Width              | 6-32mm,50-100mm |
|--------------------|-----------------|
|                    | 120m/min        |
| Energy consumption | 40kw            |
| Output             | 100-200kg/h     |