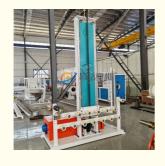

## **Geo Strap Band Production Line Technical parameter:**

| Width              | 6-32mm,50-100mm |
|--------------------|-----------------|
|                    | 120m/min        |
| Energy consumption | 40kw            |
| Output             | 100-200kg/h     |

#### **Product description:**

PE PET Fiber strapping band extrusion machine: PE PET fiber packing belt (polyester fiber flexible packing belt) is made up of many strands of polyester fiber, Is a safe, fast and economic packing strap. It has the characteristics of high strength, good weather resistance, safe use, high efficiency and environmental protection, etc.. Widely used in packing, goods transport goods bundled, delicate surface coating on the surface of goods packing, goods transport supplies fastening and binding, the oil and gas pipeline reinforcement, composite reinforcement, pressure vessel construction, civil engineering reinforcement etc.. In particular, it is simple and easy to use, the use of a relatively simple belt buckle, without any energy (such as: power, compressed air) without any auxiliary tools can be tied, the applicable environment is very broad.