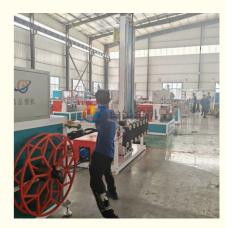

## **Geo Strap Band Production Line Technical parameter:**

| Width              | 6-32mm,50-100mm |
|--------------------|-----------------|
|                    | 120m/min        |
| Energy consumption | 40kw            |
| Output             | 100-200kg/h     |

#### **Product description:**

PE PET Fiber strapping band extrusion machine: PE PET fiber packing belt (polyester fiber flexible packing belt) is made up of many strands of polyester fiber, Is a safe, fast and economic packing strap. It has the characteristics of high strength, good weather resistance, safe use, high efficiency and environmental protection, etc.. Widely used in packing, goods transport goods bundled, delicate surface coating on the surface of goods packing, goods transport supplies fastening and binding, the oil and gas pipeline reinforcement, composite reinforcement, pressure vessel construction, civil engineering reinforcement etc.. In particular, it is simple and easy to use, the use of a relatively simple belt buckle, without any energy (such as: power, compressed air) without any auxiliary tools can be tied, the applicable environment is very broad.