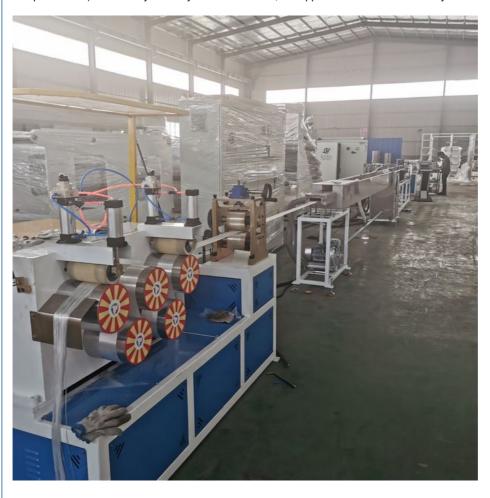

## **Geo Strap Band Production Line Technical parameter:**

| Width              | 6-32mm,50-100mm |
|--------------------|-----------------|
|                    | 120m/min        |
| Energy consumption | 40kw            |
| Output             | 100-200kg/h     |

#### **Product description:**

PE PET Fiber strapping band extrusion machine: PE PET fiber packing belt (polyester fiber flexible packing belt) is made up of many strands of polyester fiber, Is a safe, fast and economic packing strap. It has the characteristics of high strength, good weather resistance, safe use, high efficiency and environmental protection, etc.. Widely used in packing, goods transport goods bundled, delicate surface coating on the surface of goods packing, goods transport supplies fastening and binding, the oil and gas pipeline reinforcement, composite reinforcement, pressure vessel construction, civil engineering reinforcement etc.. In particular, it is simple and easy to use, the use of a relatively simple belt buckle, without any energy (such as: power, compressed air) without any auxiliary tools can be tied, the applicable environment is very broad.