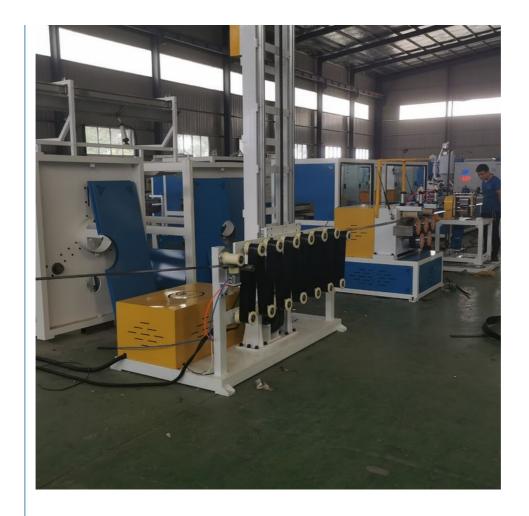

## **Geo Strap Band Production Line Technical parameter:**

| Width              | 6-32mm,50-100mm |
|--------------------|-----------------|
|                    | 120m/min        |
| Energy consumption | 40kw            |
| Output             | 100-200kg/h     |

#### **Product description:**

PE PET Fiber strapping band extrusion machine: PE PET fiber packing belt (polyester fiber flexible packing belt) is made up of many strands of polyester fiber, Is a safe, fast and economic packing strap. It has the characteristics of high strength, good weather resistance, safe use, high efficiency and environmental protection, etc.. Widely used in packing, goods transport goods bundled, delicate surface coating on the surface of goods packing, goods transport supplies fastening and binding, the oil and gas pipeline reinforcement, composite reinforcement, pressure vessel construction, civil engineering reinforcement etc.. In particular, it is simple and easy to use, the use of a relatively simple belt buckle, without any energy (such as: power, compressed air) without any auxiliary tools can be tied, the applicable environment is very broad.