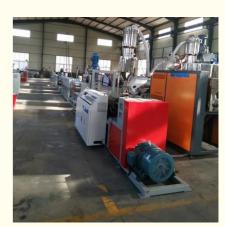

# PET strap band production line/making machine

The PET pakcing belt production line is a complete set of equipment for producing PET strapping products by using

bottle pieces of waste mineral water, sprite, and coke as raw materials.

### **Technical Parameters:**

| Model and parameters               | 75                 | 90              |
|------------------------------------|--------------------|-----------------|
| Packing tape quantity              | 1                  | 2               |
| Packing strap specifications       | 9.5-19mm           | 9.5-19mm        |
| Max output                         | about 100kg/h      | about 180kg/h   |
| Cooling water flow                 | 0.6m³/h            | 0.6m³/h         |
| Compressed air consumption         | 0.25m³/min         | 0.25m³/min      |
| Compressed air pressure            | 0.6Mpa             | 0.6Mpa          |
| Total installed power of equipment | 230W               | 300W            |
| The length of the line             | about 32-35 meters | about 45 meters |