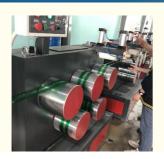

# PET strap band production line/making machine

The PET pakcing belt production line is a complete set of equipment for producing PET strapping products by using

bottle pieces of waste mineral water, sprite, and coke as raw materials.

### **Technical Parameters:**

| Model and parameters               | 75                 | 90              |
|------------------------------------|--------------------|-----------------|
| Packing tape quantity              | 1                  | 2               |
| Packing strap specifications       | 9.5-19mm           | 9.5-19mm        |
| Max output                         | about 100kg/h      | about 180kg/h   |
| Cooling water flow                 | 0.6m³/h            | 0.6m³/h         |
| Compressed air consumption         | 0.25m³/min         | 0.25m³/min      |
| Compressed air pressure            | 0.6Mpa             | 0.6Mpa          |
| Total installed power of equipment | 230W               | 300W            |
| The length of the line             | about 32-35 meters | about 45 meters |