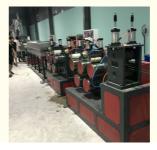

# PET strap band production line/making machine

The PET pakcing belt production line is a complete set of equipment for producing PET strapping products by using

bottle pieces of waste mineral water, sprite, and coke as raw materials.

### **Technical Parameters:**

| Model and parameters               | 75                 | 90              |
|------------------------------------|--------------------|-----------------|
| Packing tape quantity              | 1                  | 2               |
| Packing strap specifications       | 9.5-19mm           | 9.5-19mm        |
| Max output                         | about 100kg/h      | about 180kg/h   |
| Cooling water flow                 | 0.6m³/h            | 0.6m³/h         |
| Compressed air consumption         | 0.25m³/min         | 0.25m³/min      |
| Compressed air pressure            | 0.6Mpa             | 0.6Mpa          |
| Total installed power of equipment | 230W               | 300W            |
| The length of the line             | about 32-35 meters | about 45 meters |