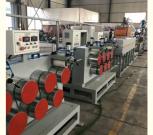

# PET strap band production line/making machine

The PET pakcing belt production line is a complete set of equipment for producing PET strapping products by using

bottle pieces of waste mineral water, sprite, and coke as raw materials.

### **Technical Parameters:**

| Model and parameters               | 75                 | 90              |
|------------------------------------|--------------------|-----------------|
| Packing tape quantity              | 1                  | 2               |
| Packing strap specifications       | 9.5-19mm           | 9.5-19mm        |
| Max output                         | about 100kg/h      | about 180kg/h   |
| Cooling water flow                 | 0.6m³/h            | 0.6m³/h         |
| Compressed air consumption         | 0.25m³/min         | 0.25m³/min      |
| Compressed air pressure            | 0.6Mpa             | 0.6Mpa          |
| Total installed power of equipment | 230W               | 300W            |
| The length of the line             | about 32-35 meters | about 45 meters |