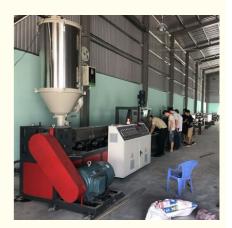

# PET strap band production line/making machine

The PET pakcing belt production line is a complete set of equipment for producing PET strapping products by using

bottle pieces of waste mineral water, sprite, and coke as raw materials.

### **Technical Parameters:**

| Model and parameters               | 75                 | 90              |
|------------------------------------|--------------------|-----------------|
| Packing tape quantity              | 1                  | 2               |
| Packing strap specifications       | 9.5-19mm           | 9.5-19mm        |
| Max output                         | about 100kg/h      | about 180kg/h   |
| Cooling water flow                 | 0.6m³/h            | 0.6m³/h         |
| Compressed air consumption         | 0.25m³/min         | 0.25m³/min      |
| Compressed air pressure            | 0.6Mpa             | 0.6Mpa          |
| Total installed power of equipment | 230W               | 300W            |
| The length of the line             | about 32-35 meters | about 45 meters |