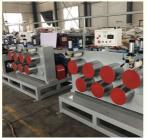

# PET strap band production line/making machine

The PET pakcing belt production line is a complete set of equipment for producing PET strapping products by using

bottle pieces of waste mineral water, sprite, and coke as raw materials.

### **Technical Parameters:**

| Model and parameters               | 75                 | 90              |
|------------------------------------|--------------------|-----------------|
| Packing tape quantity              | 1                  | 2               |
| Packing strap specifications       | 9.5-19mm           | 9.5-19mm        |
| Max output                         | about 100kg/h      | about 180kg/h   |
| Cooling water flow                 | 0.6m³/h            | 0.6m³/h         |
| Compressed air consumption         | 0.25m³/min         | 0.25m³/min      |
| Compressed air pressure            | 0.6Mpa             | 0.6Mpa          |
| Total installed power of equipment | 230W               | 300W            |
| The length of the line             | about 32-35 meters | about 45 meters |