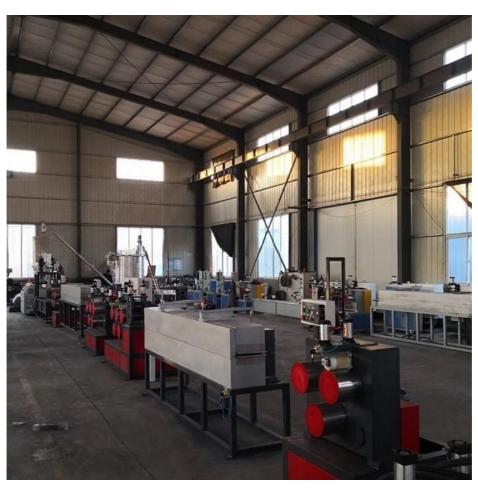

### Company profile & exhibition

Qingdao Changyue Plastic Machinery Co.,Ltd is a professional plastic extrusion machine manufacturer located in Qingdao city - abeautiful seaside city. We are using the latest technology. Our products include plastic pipe machine, plastic profile machine, plastic sheet machines, plastic board machines, PP PET strap band lines. Geostrap band lines. Our machines have been exported to more than 30 countries include Canada, USA, Russia, Bulgaria, Turkey, India, Kuwait, Saudi arab, Nepal, Sri Lanka, Israel, Nigeria, Rawanda, Indonesia, Vietnam, Thailand etc.