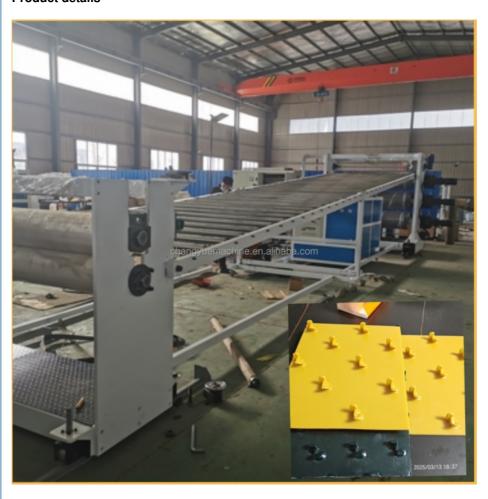

gth and rigidity), it can not only meet the high requirement of acid-resistance structure, but also prevent the deterioration of concrete, which can prolong the building service life, meanwhile it can prevent leakage and penetration to protect the environment ditectly. The special anchoring system is suitable for buildings under pressure, and it is

widely used for pipe liners with reparable defects, such as penetration, abrasion, partial collapse, corrosion, disconnection, etc

# **Technical data**

- 1. single-screw extruder
- 2. T-die &hydraulic screen changer & melting pump
- 3. 45 degreethree-roller calender,
- 4. Cooling bracketand side cutter
- 5. Haul-off unit
- 6. Automatic cutter and automatic roll changing
- 7. double stationrewinder
- 8. Control panel

### **Product details**





Our customer & exhibition







# **Packing**

EXPORTED TO MIDDLE EAST, AFRICA, SOUTH AMERICA, SOUTH-EAST ASIA, RUSSIA AND OTHER

















Cingdao Changyue Plastic Machinery Co., Ltd.





edward@hualideplast.com



plasticextrudersmachine.com