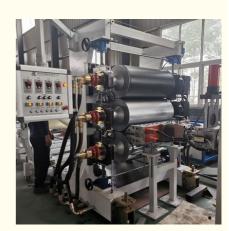

# **Technical data**

- 1. single-screw extruder
- 2. T-die &hydraulic screen changer & melting pump
- 3. 45 degreethree-roller calender,
- 4. Cooling bracketand side cutter
- 5. Haul-off unit
- 6. Automatic cutter and automatic roll changing
- 7. double stationrewinder
- 8. Control panel