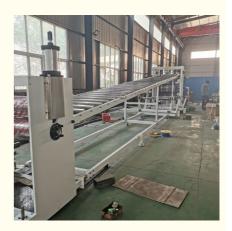

# **Technical data**

- 1. single-screw extruder
- 2. T-die &hydraulic screen changer & melting pump
- 3. 45 degreethree-roller calender,
- 4. Cooling bracketand side cutter
- 5. Haul-off unit
- 6. Automatic cutter and automatic roll changing
- 7. double stationrewinder
- 8. Control panel