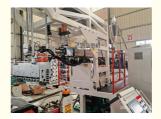

# **Technical data**

- 1. single-screw extruder
- 2. T-die &hydraulic screen changer & melting pump
- 3. 45 degreethree-roller calender,
- 4. Cooling bracketand side cutter
- 5. Haul-off unit
- 6. Automatic cutter and automatic roll changing
- 7. double stationrewinder
- 8. Control panel