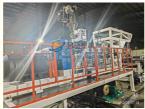

# **Technical data**

- 1. single-screw extruder
- 2. T-die &hydraulic screen changer & melting pump
- 3. 45 degreethree-roller calender,
- 4. Cooling bracketand side cutter
- 5. Haul-off unit
- 6. Automatic cutter and automatic roll changing
- 7. double stationrewinder
- 8. Control panel