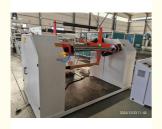

# **Technical data**

- 1. single-screw extruder
- 2. T-die &hydraulic screen changer & melting pump
- 3. 45 degreethree-roller calender,
- 4. Cooling bracketand side cutter
- 5. Haul-off unit
- 6. Automatic cutter and automatic roll changing
- 7. double stationrewinder
- 8. Control panel