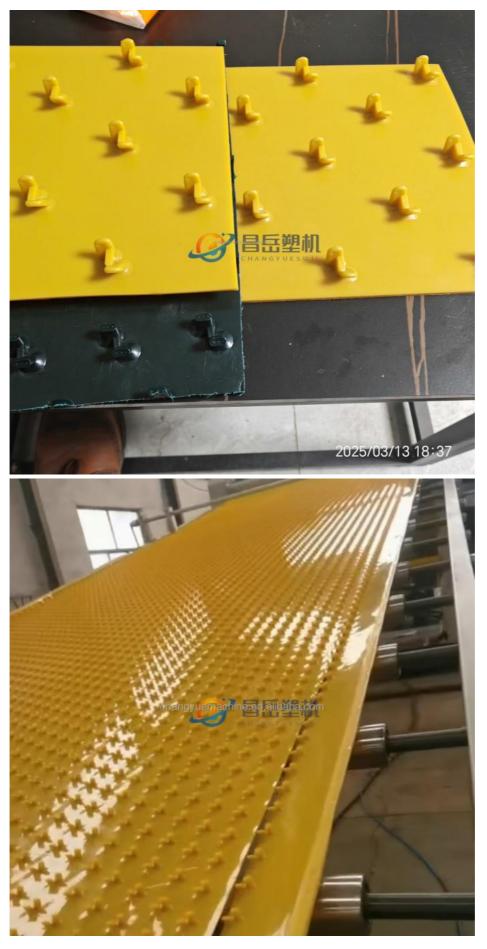

# **Product description**

The achor sheet combines the advantages of thermoplastics (good flexibility, ductility and corrosion resistance) with the characteristics of concrete( high strength and rigidity), it can not only meet the high requirement of acid-resistance structure, but also prevent the deterioration of concrete, which can prolong the building service life, meanwhile it can prevent leakage and penetration to protect the environment ditectly. The special anchoring system is suitable for buildings under pressure, and it is

widely used for pipe liners with reparable defects, such as penetration, abrasion, partial collapse, corrosion, disconnection, etc