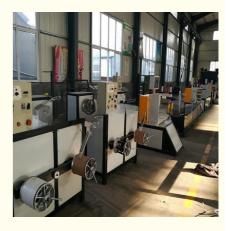

# Qingdao Changyue Plastic Machinery Co., Ltd. plasticextrudersmachine.com

# Eco-Friendly PP Strap Band Production Line for Sustainable and Recyclable Strapping Solutions

### **Basic Information**

• Place of Origin: Shandong, China

Brand Name: PET strap band extrusion line

• Certification: CE , ISO9001

Model Number: SJ75Minimum Order 1 SET

Quantity:

• Price: USD24000-USD30000

• Packaging Details: As per customer

Delivery Time: 60 days
 Payment Terms: L/C,T/T
 Supply Ability: >5 SETS



## **Product Specification**

Hs Code: 84772090Product Width: 9-19mm

Transport Package: Export Package
 Product Thickness: 0.5-1.5mm
 Screw Channel Deep Screw

Structure:

Exhaust: ExhaustScrew: Single-ScrewInverter Brand: ABB/Delta



# More Images









# **Product Description**

# PP strap band production line/making machine

PP strap band extrusion line is mainly for producing PP strap.

The raw material can be 100% recycled material, which can reduce the produce cost and get a good profit. And the Pp bale is the substitution of the steel strap and has a lot of advantages such good extension, high temperature resistant, easy use.

### **Technical Parameters:**

| Material | Extruder | Width  | Strap quantity | Capacity(kg/h) |
|----------|----------|--------|----------------|----------------|
| PP       | SJ 75    | 5-19mm | 2              | 100-120        |
| PP       | SJ 90    | 5-19mm | 4              | 180-230        |
| PP       | SJ120    | 5-19mm | 4-8            | 250-300        |

#### **Machine detail