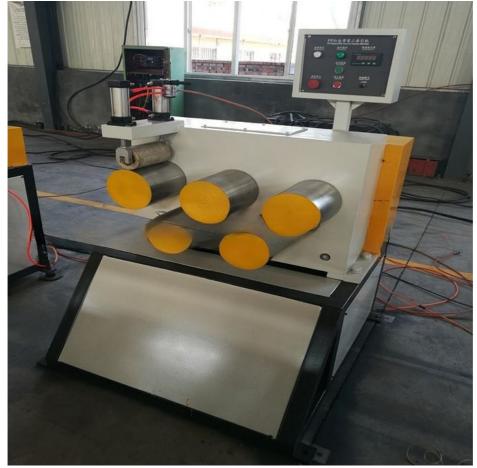

Images









# **Product Description**

# PP strap band production line/making machine

PP strap band extrusion line is mainly for producing PP strap.

The raw material can be 100% recycled material, which can reduce the produce cost and get a good profit. And the Pp bale is the substitution of the steel strap and has a lot of advantages such good extension, high temperature resistant, easy use.

### **Technical Parameters:**

| Material | Extruder | Width  | Strap quantity | Capacity(kg/h) |
|----------|----------|--------|----------------|----------------|
| PP       | SJ 75    | 5-19mm | 2              | 100-120        |
| PP       | SJ 90    | 5-19mm | 4              | 180-230        |
| PP       | SJ120    | 5-19mm | 4-8            | 250-300        |

#### **Machine details**







### Company profile & exhibition

Qingdao Changyue Plastic Machinery Co.,Ltd is a professional plastic extrusion machine manufacturer located in Qingdao city - abeautiful seaside city. We are using the latest technology. Our products include plastic pipe machine, plastic profile machine, plastic sheet machines, plastic board machines, PP PET strap band lines. Geostrap band lines. Our machines have been exported to more than 30 countries include Canada, USA, Russia, Bulgaria, Turkey, India, Kuwait, Saudi arab, Nepal, Sri Lanka, Israel, Nigeria, Rawanda, Indonesia, Vietnam, Thailand etc.