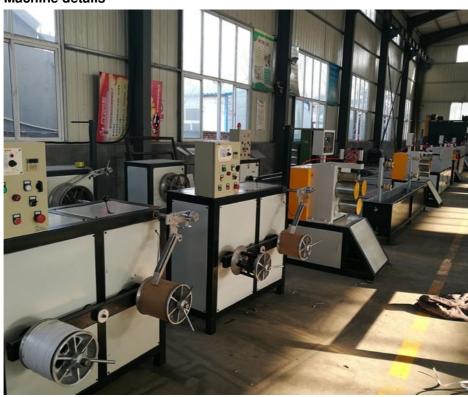

ore Images









# **Product Description**

# PP strap band production line/making machine

PP strap band extrusion line is mainly for producing PP strap.

The raw material can be 100% recycled material, which can reduce the produce cost and get a good profit. And the Pp bale is the substitution of the steel strap and has a lot of advantages such good extension, high temperature resistant, easy use.

### **Technical Parameters:**

| Material | Extruder | Width  | Strap quantity | Capacity(kg/h) |
|----------|----------|--------|----------------|----------------|
| PP       | SJ 75    | 5-19mm | 2              | 100-120        |
| PP       | SJ 90    | 5-19mm | 4              | 180-230        |
| PP       | SJ120    | 5-19mm | 4-8            | 250-300        |

#### **Machine details**







### Company profile & exhibition

Qingdao Changyue Plastic Machinery Co.,Ltd is a professional plastic extrusion machine manufacturer located in Qingdao city - abeautiful seaside city. We are using the latest technology. Our products include plastic pipe machine, plastic profile machine, plastic sheet machines, plastic board machines, PP PET strap band lines. Geostrap band lines. Our machines have been exported to more than 30 countries include Canada, USA, Russia, Bulgaria, Turkey, India, Kuwait, Saudi arab, Nepal, Sri Lanka, Israel, Nigeria, Rawanda, Indonesia, Vietnam, Thailand etc.