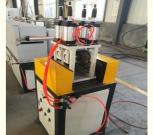

# Qingdao Changyue Plastic Machinery Co., Ltd. plasticextrudersmachine.com

# Eco-Friendly PP Strap Band Production Line for Sustainable and Recyclable Strapping Solutions

### **Basic Information**

• Place of Origin: Shandong, China

Brand Name: PET strap band extrusion line

• Certification: CE , ISO9001

Model Number: SJ75Minimum Order 1 SET

Quantity:

• Price: USD24000-USD30000

• Packaging Details: As per customer

Delivery Time: 60 days
 Payment Terms: L/C,T/T
 Supply Ability: >5 SETS



## **Product Specification**

Hs Code: 84772090Product Width: 9-19mm

Transport Package: Export Package
 Product Thickness: 0.5-1.5mm
 Screw Channel Deep Screw

Structure:

Exhaust: ExhaustScrew: Single-ScrewInverter Brand: ABB/Delta



# More Images









# **Product Description**

# PP strap band production line/making machine

PP strap band extrusion line is mainly for producing PP strap.

The raw material can be 100% recycled material, which can reduce the produce cost and get a good profit. And the Pp bale is the substitution of the steel strap and has a lot of advantages such good extension, high temperature resistant, easy use.

### **Technical Parameters:**

| Material | Extruder | Width  | Strap quantity | Capacity(kg/h) |
|----------|----------|--------|----------------|----------------|
| PP       | SJ 75    | 5-19mm | 2              | 100-120        |
| PP       | SJ 90    | 5-19mm | 4              | 180-230        |
| PP       | SJ120    | 5-19mm | 4-8            | 250-300        |

#### **Machine details**







### Company