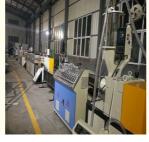

# Qingdao Changyue Plastic Machinery Co., Ltd. plasticextrudersmachine.com

# Eco-Friendly PP Strap Band Production Line for Sustainable and Recyclable Strapping Solutions

### **Basic Information**

• Place of Origin: Shandong, China

Brand Name: PET strap band extrusion line

• Certification: CE , ISO9001

Model Number: SJ75Minimum Order 1 SET

Quantity:

• Price: USD24000-USD30000

• Packaging Details: As per customer

Delivery Time: 60 days
 Payment Terms: L/C,T/T
 Supply Ability: >5 SETS



## **Product Specification**

Hs Code: 84772090Product Width: 9-19mm

Transport Package: Export Package
 Product Thickness: 0.5-1.5mm
 Screw Channel Deep Screw

Structure:

Exhaust: ExhaustScrew: Single-ScrewInverter Brand: ABB/Delta



# More Images









# **Product Description**

# PP strap band production line/making machine

PP strap band extrusion line is mainly for producing PP strap.

The raw material can be 100% recycled material, which can reduce the produce cost and get a good profit. And the Pp bale is the substitution of the steel strap and has a lot of advantages such good extension, high temperature resistant, easy use.

### **Technical Parameters:**

| Material | Extruder | Width  | Strap quantity | Capacity(kg/h) |
|----------|----------|--------|----------------|----------------|
| PP       | SJ 75    | 5-19mm | 2              | 100-120        |
| PP       | SJ 90    | 5-19mm | 4              | 180-230        |
| PP       | SJ120    | 5-19mm | 4-8            | 250-300        |

#### **Machine details**







### Comp