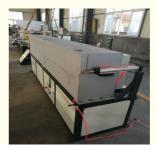

# Qingdao Changyue Plastic Machinery Co., Ltd. plasticextrudersmachine.com

# Eco-Friendly PP Strap Band Production Line for Sustainable and Recyclable Strapping Solutions

### **Basic Information**

• Place of Origin: Shandong, China

Brand Name: PET strap band extrusion line

• Certification: CE , ISO9001

Model Number: SJ75Minimum Order 1 SET

Quantity:

• Price: USD24000-USD30000

• Packaging Details: As per customer

Delivery Time: 60 days
 Payment Terms: L/C,T/T
 Supply Ability: >5 SETS



## **Product Specification**

Hs Code: 84772090Product Width: 9-19mm

Transport Package: Export Package
 Product Thickness: 0.5-1.5mm
 Screw Channel Deep Screw

Structure:

Exhaust: ExhaustScrew: Single-ScrewInverter Brand: ABB/Delta



# More Images









# **Product Description**

# PP strap band production line/making machine

PP strap band extrusion line is mainly for producing PP strap.

The raw material can be 100% recycled material, which can reduce the produce cost and get a good profit. And the Pp bale is the substitution of the steel strap and has a lot of advantages such good extension, high temperature resistant, easy use.

### **Technical Parameters:**

| Material | Extruder | Width  | Strap quantity | Capacity(kg/h) |
|----------|----------|--------|----------------|----------------|
| PP       | SJ 75    | 5-19mm | 2              | 100-120        |
| PP       | SJ 90    | 5-19mm | 4              | 180-230        |
| PP       | SJ120    | 5-19mm | 4-8            | 250-300        |

#### **Machine details**







### Compan