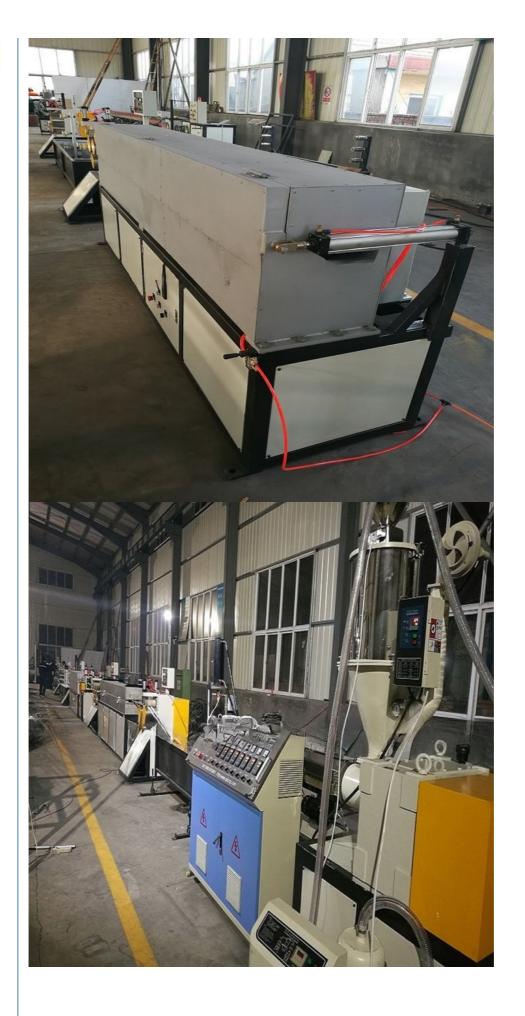

e Images









# **Product Description**

# PP strap band production line/making machine

PP strap band extrusion line is mainly for producing PP strap.

The raw material can be 100% recycled material, which can reduce the produce cost and get a good profit. And the Pp bale is the substitution of the steel strap and has a lot of advantages such good extension, high temperature resistant, easy use.

### **Technical Parameters:**

| Material | Extruder | Width  | Strap quantity | Capacity(kg/h) |
|----------|----------|--------|----------------|----------------|
| PP       | SJ 75    | 5-19mm | 2              | 100-120        |
| PP       | SJ 90    | 5-19mm | 4              | 180-230        |
| PP       | SJ120    | 5-19mm | 4-8            | 250-300        |

#### **Machine details**







### Company profile & exhibition

Qingdao Changyue Plastic Machinery Co.,Ltd is a professional plastic extrusion machine manufacturer located in Qingdao city - abeautiful seaside city. We are using the latest technology. Our products include plastic pipe machine, plastic profile machine, plastic sheet machines, plastic board machines, PP PET strap band lines. Geostrap band lines. Our machines have been exported to more than 30 countries include Canada, USA, Russia, Bulgaria, Turkey, India, Kuwait, Saudi arab, Nepal, Sri Lanka, Israel, Nigeria, Rawanda, Indonesia, Vietnam, Thailand etc.