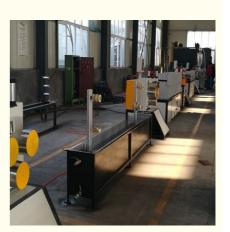

# Qingdao Changyue Plastic Machinery Co., Ltd. plasticextrudersmachine.com

# Eco-Friendly PP Strap Band Production Line for Sustainable and Recyclable Strapping Solutions

### **Basic Information**

• Place of Origin: Shandong, China

Brand Name: PET strap band extrusion line

• Certification: CE , ISO9001

Model Number: SJ75Minimum Order 1 SET

Quantity:

• Price: USD24000-USD30000

• Packaging Details: As per customer

Delivery Time: 60 days
 Payment Terms: L/C,T/T
 Supply Ability: >5 SETS



## **Product Specification**

Hs Code: 84772090Product Width: 9-19mm

Transport Package: Export Package
 Product Thickness: 0.5-1.5mm
 Screw Channel Deep Screw

Structure:

Exhaust: ExhaustScrew: Single-ScrewInverter Brand: ABB/Delta



# More Images









# **Product Description**

# PP strap band production line/making machine

PP strap band extrusion line is mainly for producing PP strap.

The raw material can be 100% recycled material, which can reduce the produce cost and get a good profit. And the Pp bale is the substitution of the steel strap and has a lot of advantages such good extension, high temperature resistant, easy use.

### **Technical Parameters:**

| Material | Extruder | Width  | Strap quantity | Capacity(kg/h) |
|----------|----------|--------|----------------|----