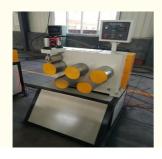

# Qingdao Changyue Plastic Machinery Co., Ltd. plasticextrudersmachine.com

# Eco-Friendly PP Strap Band Production Line for Sustainable and Recyclable Strapping Solutions

### **Basic Information**

• Place of Origin: Shandong, China

Brand Name: PET strap band extrusion line

• Certification: CE , ISO9001

Model Number: SJ75Minimum Order 1 SET

Quantity:

• Price: USD24000-USD30000

• Packaging Details: As per customer

Delivery Time: 60 days
 Payment Terms: L/C,T/T
 Supply Ability: >5 SETS



## **Product Specification**

Hs Code: 84772090Product Width: 9-19mm

Transport Package: Export Package
 Product Thickness: 0.5-1.5mm
 Screw Channel Deep Screw

Structure:

Exhaust: ExhaustScrew: Single-ScrewInverter Brand: ABB/Delta



# More Images









# **Product Description**

# PP strap band production line/making machine

PP strap band extrusion line is mainly for producing PP strap.

The raw material can be 100% recycled material, which can reduce the produce cost and get a good profit. And the Pp bale is the substitution of the steel strap and has a lot of advantages such good extension, high temperature resistant, easy use.

### **Technical Parameters:**

| Material | Extruder | Width  | Strap quantity | Capacity(kg/h) |
|----------|----------|--------|----------------|----------------|
| PP       | SJ 75    | 5-19mm | 2              | 100-120        |
| PP       | SJ 90    | 5-19mm | 4              | 180-230        |
| PP       | SJ120    | 5-19mm | 4-8            | 250-300        |

#### **Machine details**







### Co