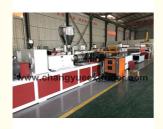

# WPC/PVC foam board production line/plastic wood board making machine

#### **Product description**

Our PVC/WPC foam board machine includes the special twin-screw extruder, mould and other auxiliary machine. We use twin-screw extruder with compact structure, superior performance. And use teh high-performance alloy steel for professional processing. So the machine has the advantages of uniform plasticizing, stable extrusion, high output, and long life. We can supply you the best material formulation and all of technology.