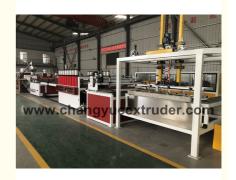

# WPC/PVC foam board production line/plastic wood board making machine

#### **Product description**

Our PVC/WPC foam board machine includes the special twin-screw extruder, mould and other auxiliary machine. We use twin-screw extruder with compact structure, superior performance. And use teh high-performance alloy steel for professional processing. So the machine has the advantages of uniform plasticizing, stable extrusion, high output, and long life. We can supply you the best material formulation and all of technology.