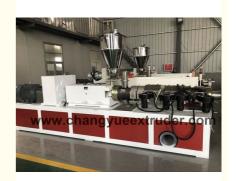

# WPC/PVC foam board production line/plastic wood board making machine

#### **Product description**

Our PVC/WPC foam board machine includes the special twin-screw extruder, mould and other auxiliary machine. We use twin-screw extruder with compact structure, superior performance. And use teh high-performance alloy steel for professional processing. So the machine has the advantages of uniform plasticizing, stable extrusion, high output, and long life. We can supply you the best material formulation and all of technology.