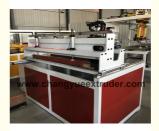

# WPC/PVC foam board production line/plastic wood board making machine

#### **Product description**

Our PVC/WPC foam board machine includes the special twin-screw extruder, mould and other auxiliary machine. We use twin-screw extruder with compact structure, superior performance. And use teh high-performance alloy steel for professional processing. So the machine has the advantages of uniform plasticizing, stable extrusion, high output, and long life. We can supply you the best material formulation and all of technology.