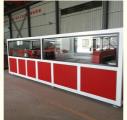

#### **Product description**

This PVC door frame making machine adopts conical twin screw sepcially used for the extruder,matching with different standard of profile die and auxiliary device, it is used to extrude PVC ceiling panel, PVC wall panel, PVC trunking profile and other PVC profile. It adopts vacuum cailbrating, online film transferring machine, auto haul-off and cutting device, and material discharge. Features of the production line, automatic temperature controlling, stable performance, and easy operation.

# **Product details**