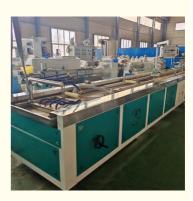

#### **Product description**

This PVC door frame making machine adopts conical twin screw sepcially used for the extruder,matching with different standard of profile die and auxiliary device, it is used to extrude PVC ceiling panel, PVC wall panel, PVC trunking profile and other PVC profile. It adopts vacuum cailbrating, online film transferring machine, auto haul-off and cutting device, and material discharge. Features of the production line, automatic temperature controlling, stable performance, and easy operation.

# **Product details**