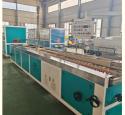

#### **PVC door frame making machine**

#### **Product description**

This PVC door frame making machine adopts conical twin screw sepcially used for the extruder,matching with different standard of profile die and auxiliary device, it is used to extrude PVC ceiling panel, PVC wall panel, PVC trunking profile and other PVC profile. It adopts vacuum cailbrating, online film transferring machine, auto haul-off and cutting device, and material discharge. Features of the production line, automatic temperature controlling, stable performance, and easy operation.