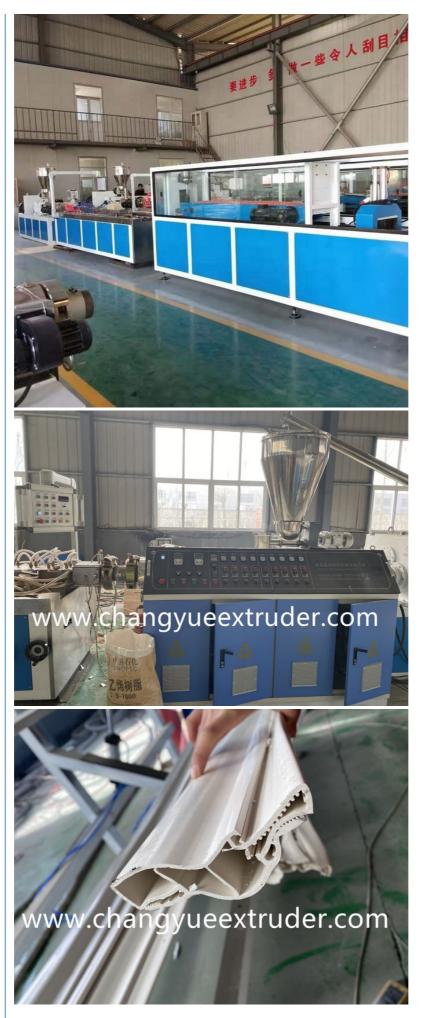

#### **PVC door frame making machine**

#### **Product description**

This PVC door frame making machine adopts conical twin screw sepcially used for the extruder,matching with different standard of profile die and auxiliary device, it is used to extrude PVC ceiling panel, PVC wall panel, PVC trunking profile and other PVC profile. It adopts vacuum cailbrating, online film transferring machine, auto haul-off and cutting device, and material discharge. Features of the production line, automatic temperature controlling, stable performance, and easy operation.

# **Product details**