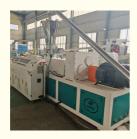

#### **Product description**

This PVC door frame making machine adopts conical twin screw sepcially used for the extruder,matching with different standard of profile die and auxiliary device, it is used to extrude PVC ceiling panel, PVC wall panel, PVC trunking profile and other PVC profile. It adopts vacuum cailbrating, online film transferring machine, auto haul-off and cutting device, and material discharge. Features of the production line, automatic temperature controlling, stable performance, and easy operation.

# **Product details**