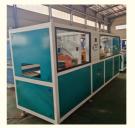

#### **PVC door frame making machine**

#### **Product description**

This PVC door frame making machine adopts conical twin screw sepcially used for the extruder,matching with different standard of profile die and auxiliary device, it is used to extrude PVC ceiling panel, PVC wall panel, PVC trunking profile and other PVC profile. It adopts vacuum cailbrating, online film transferring machine, auto haul-off and cutting device, and material discharge. Features of the production line, automatic temperature controlling, stable performance, and easy operation.