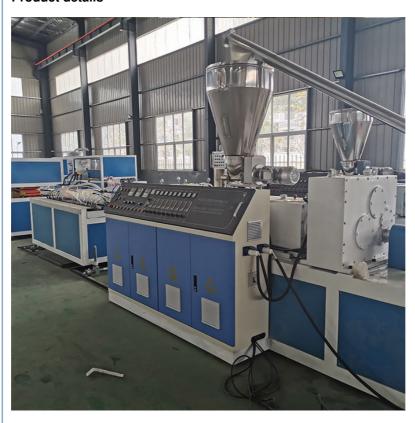

# **Product details**

# **Machine list**

| Item | component               | quantity        |  |
|------|-------------------------|-----------------|--|
| 1    | Double screw extruder   | 1 set           |  |
| 2    | Mould                   | as your require |  |
| 3    | Vacuum calibration tank | 1 set           |  |
| 4    | Haul off machine        | 1 set           |  |
| 5    | Cutter                  | 1 set           |  |
| 6    | Stacker                 | 1 set           |  |

# **Technical data**

| Model                         | SJSZ51 | SJSZ65 | SJSZ80 |
|-------------------------------|--------|--------|--------|
| screw diameter(mm)            | 51/105 | 65/132 | 80/156 |
| screw rotation speed(r/min)   | 1-30   | 1-34.7 | 1-36.9 |
| effective length of screw(mm) | 1050   | 1430   | 1800   |
| main motor power(kw)          | 22     | 37     | 55     |
| barrel heating power(kw)      | 18     | 24     | 36     |
| capacity(kg/h)                | 110    | 250    | 380    |
| central height(mm)            | 1000   |        |        |
| net weight(kg)                | 3200   | 5000   | 6500   |