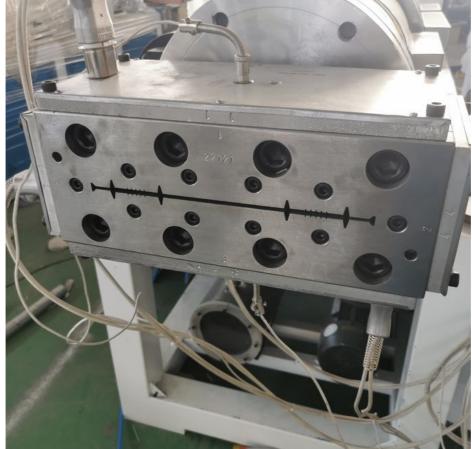

for the sealing of construction and expansion joints, are embedded in concrete, across and along the joint, to form a continuous watertight diaphragm that prevents the passage of fluid through the joint.

- The many shapes centrally and externally placed allow lasting watertight seals in any grade of construction design.
- They are typically used in water retaining and excluding structure such as: Reservoirs, sew age tanks, dams, pools, basements, tunnels retaining walls, pits, partitions of elevators etc

#### Advantages

- The surface of Platic Waterstops has many edges enhances adhesive ability with concrete, preventing water corrosion.
- Full range of factory welded and fabricated intersection pieces to suit every need
- Easy to use on construction site.

#### **Product details**







## Our customer & exhibition

Qingdao Changyue Plastic Machinery Co.,Ltd is a professional plastic extrusion machine manufacturer located in Qingdao city - abeautiful seaside city. We are using the latest technology. Our products include plastic pipe machine, plastic profile machine, plastic sheet machines, plastic board machines, PP PET strap band lines. Geostrap band lines. Our machines have been exported to more than 30 countries include Canada, USA, Russia, Bulgaria, Turkey, India, Kuwait, Saudi arab, Nepal, Sri Lanka, Israel, Nigeria, Rawanda, Indonesia,

# Vietnam, Thailand etc







# **Packing**

EXPORTED TO MIDDLE EAST, AFRICA, SOUTH AMERICA, SOUTH-EAST ASIA, RUSSIA AND OTHER

















Cingdao Changyue Plastic Machinery Co., Ltd.