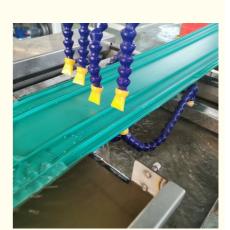

#### Overview:

Waterstops are produced from high-grade PVC/EVA/HDPE compounds. They are designed for sealing movement and construction joints in reinforced concrete structures.

#### Applications:

-plastic Waterstops, used in concrete for the sealing of construction and expansion joints, are embedded in concrete, across and along the joint, to form a continuous watertight diaphragm that prevents the passage of fluid through the joint.

- The many shapes centrally and externally placed allow lasting watertight seals in any grade of construction design.
- They are typically used in water retaining and excluding structure such as: Reservoirs, sew age tanks, dams, pools, basements, tunnels retaining walls, pits, partitions of elevators etc