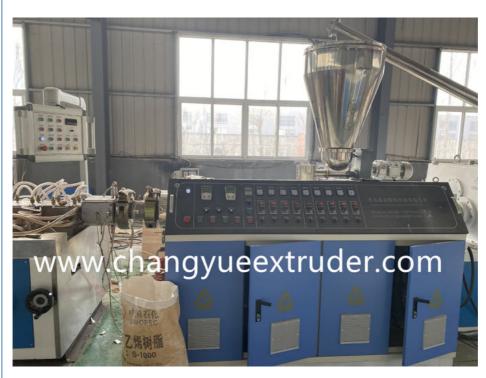

# **Product Specification**

Model NO.: SJSZ 65/132
Screw No.: Double-screw
Automatic
Computerized: Computerized
Customized
Customized

• Condition: New

 After-Sales Service Engineers Available To Service Abroad Provided:

• Machine Output: 200-250Kg/H

• Delivery Time: 15 Days (1 - 1 Pieces) To Be Negotiated ( >

1 Pieces)

• Loading Port: Qingdao Port

• Transport Package: Film

Specification: 35\*3.5\*3.5m
 Trademark: CHANGYUE