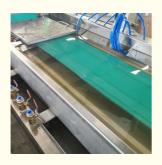

#### Overview:

Waterstops are produced from high-grade PVC/EVA/HDPE compounds. They are designed for sealing movement and construction joints in reinforced concrete structures.

#### Advantages

- The surface of Platic Waterstops has many edges enhances adhesive ability with concrete, preventing water corrosion.
- Full range of factory welded and fabricated intersection pieces to suit every need
- Easy to use on construction site.