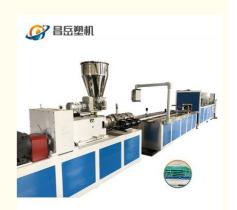

# **Product Specification**

Model NO.: SJSZ 65/132
Screw No.: Double-screw
Automatic
Computerized: Computerized
Customized
Customized

• Condition: New

 After-Sales Service Engineers Available To Service Abroad Provided:

• Machine Output: 200-250Kg/H

• Delivery Time: 15 Days (1 - 1 Pieces) To Be Negotiated ( >

1 Pieces)

• Loading Port: Qingdao Port

• Transport Package: Film

Specification: 35\*3.5\*3.5m
 Trademark: CHANGYUE