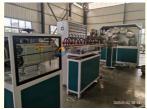

# PVC fibre reinforced pipe making machine/PVC soft pipe line

## Description of PVC fibre reinforced pipe makign machine

This line is designed to produce PVC fibre reinforced hose, the wall of which is three layers, outer and inner layer are soft pvc hose ,middle layer is terylene fibre network, which has good chemical and physical propery. It is mainly used for the transportation of high pressure or corrosive gas, and is widely used in the machinery; coal mine, oil, chemical, agriculture irrigation, gas and building.