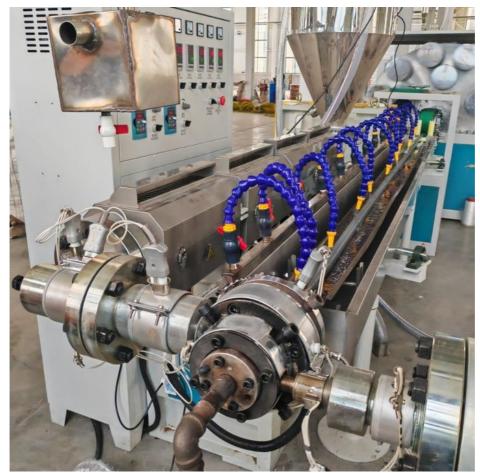

## Description of PVC fibre reinforced pipe makign machine

This line is designed to produce PVC fibre reinforced hose, the wall of which is three layers, outer and inner layer are soft pvc hose ,middle layer is terylene fibre network, which has good chemical and physical propery. It is mainly used for the transportation of high pressure or corrosive gas, and is widely used in the machinery; coal mine, oil, chemical, agriculture irrigation, gas and building.

## **Product details**