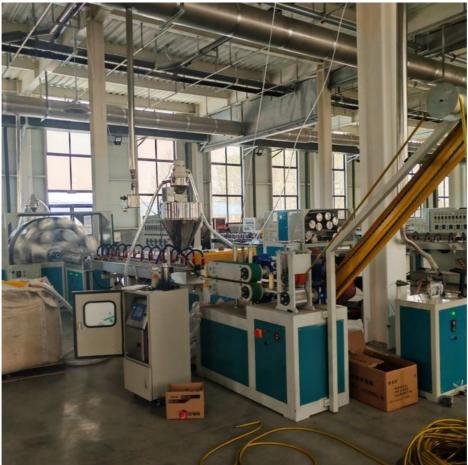

achine

This line is designed to produce PVC fibre reinforced hose, the wall of which is three layers, outer and inner layer are soft pvc hose ,middle layer is terylene fibre network, which has good chemical and physical propery. It is mainly used for the transportation of high pressure or corrosive gas, and is widely used in the machinery; coal mine, oil, chemical, agriculture irrigation, gas and building.

### **Technical data**

| extruders              | SJ45/30 | SJ55/30 | SJ65/30 | SJ75/30 |
|------------------------|---------|---------|---------|---------|
| diameter range(mm)     | 6-16    | 8-25    | 12-50   | 20-50   |
| output(kg/h)           | 20-40   | 30-60   | 40-80   | 60-110  |
| installation power(kw) | 35      | 42      | 50      | 65      |

## **Product details**









#### Our customer & exhibition

Qingdao Changyue Plastic Machinery Co.,Ltd is a professional plastic extrusion machine manufacturer located in Qingdao city - abeautiful seaside city. We are using the latest technology. Our products include plastic pipe machine, plastic profile machine, plastic sheet machines, plastic board machines, PP PET strap band lines. Geostrap band lines. Our machines have been exported to more than 30 countries include Canada, USA, Russia, Bulgaria, Turkey, India, Kuwait, Saudi arab, Nepal, Sri Lanka, Israel, Nigeria, Rawanda, Indonesia, Vietnam, Thailand etc







**Packing** 

## EXPORTED TO MIDDLE EAST, AFRICA, SOUTH AMERICA, SOUTH-EAST ASIA, RUSSIA AND OTHER

















C 昌岳塑机 Qingdao Changyue Plastic Machinery Co., Ltd.







plasticextrudersmachine.