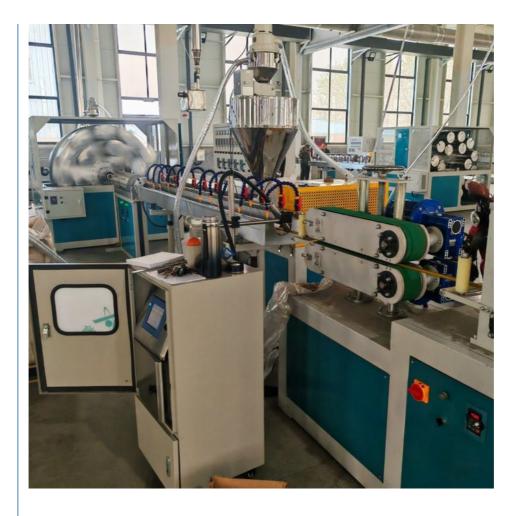

hine

This line is designed to produce PVC fibre reinforced hose, the wall of which is three layers, outer and inner layer are soft pvc hose ,middle layer is terylene fibre network, which has good chemical and physical propery. It is mainly used for the transportation of high pressure or corrosive gas, and is widely used in the machinery; coal mine, oil, chemical, agriculture irrigation, gas and building.

### **Technical data**

| extruders              | SJ45/30 | SJ55/30 | SJ65/30 | SJ75/30 |
|------------------------|---------|---------|---------|---------|
| diameter range(mm)     | 6-16    | 8-25    | 12-50   | 20-50   |
| output(kg/h)           | 20-40   | 30-60   | 40-80   | 60-110  |
| installation power(kw) | 35      | 42      | 50      | 65      |

## **Product details**









#### Our customer & exhibition

Qingdao Changyue Plastic Machinery Co.,Ltd is a professional plastic extrusion machine manufacturer located in Qingdao city - abeautiful seaside city. We are using the latest technology. Our products include plastic pipe machine, plastic profile machine, plastic sheet machines, plastic board machines, PP PET strap band lines. Geostrap band lines. Our machines have been exported to more than 30 countries include Canada, USA, Russia, Bulgaria, Turkey, India, Kuwait, Saudi arab, Nepal, Sri Lanka, Israel, Nigeria, Rawanda, Indonesia, Vietnam, Thailand etc







**Packing** 

## EXPORTED TO MIDDLE EAST, AFRICA, SOUTH AMERICA, SOUTH-EAST ASIA, RUSSIA AND OTHER

















C 昌岳塑机 Qingdao Changyue Plastic Machinery Co., Ltd.







plasticextrudersmachine.co