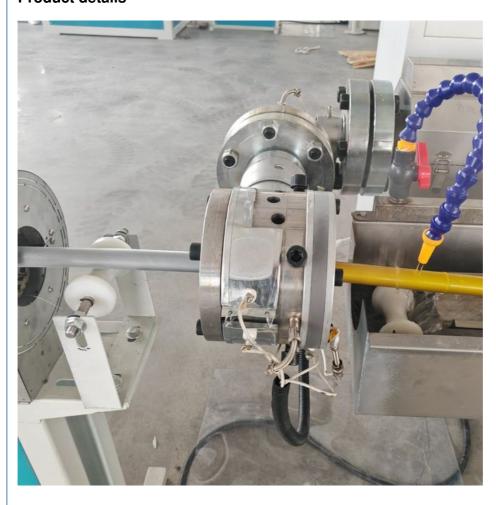

gn machine

This line is designed to produce PVC fibre reinforced hose, the wall of which is three layers, outer and inner layer are soft pvc hose ,middle layer is terylene fibre network, which has good chemical and physical propery. It is mainly used for the transportation of high pressure or corrosive gas, and is widely used in the machinery; coal mine, oil, chemical, agriculture irrigation, gas and building.

### **Technical data**

| extruders              | SJ45/30 | SJ55/30 | SJ65/30 | SJ75/30 |
|------------------------|---------|---------|---------|---------|
| diameter range(mm)     | 6-16    | 8-25    | 12-50   | 20-50   |
| output(kg/h)           | 20-40   | 30-60   | 40-80   | 60-110  |
| installation power(kw) | 35      | 42      | 50      | 65      |

## **Product details**









#### Our customer & exhibition

Qingdao Changyue Plastic Machinery Co.,Ltd is a professional plastic extrusion machine manufacturer located in Qingdao city - abeautiful seaside city. We are using the latest technology. Our products include plastic pipe machine, plastic profile machine, plastic sheet machines, plastic board machines, PP PET strap band lines. Geostrap band lines. Our machines have been exported to more than 30 countries include Canada, USA, Russia, Bulgaria, Turkey, India, Kuwait, Saudi arab, Nepal, Sri Lanka, Israel, Nigeria, Rawanda, Indonesia, Vietnam, Thailand etc







**Packing** 

## EXPORTED TO MIDDLE EAST, AFRICA, SOUTH AMERICA, SOUTH-EAST ASIA, RUSSIA AND OTHER

















C 昌岳塑机 Qingdao Changyue Plastic Machinery Co., Ltd.







plasticextrudersmach