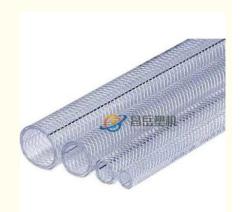

# PVC fibre reinforced pipe making machine/PVC soft pipe line

## Description of PVC fibre reinforced pipe makign machine

This line is designed to produce PVC fibre reinforced hose, the wall of which is three layers, outer and inner layer are soft pvc hose ,middle layer is terylene fibre network, which has good chemical and physical propery. It is mainly used for the transportation of high pressure or corrosive gas, and is widely used in the machinery; coal mine, oil, chemical, agriculture irrigation, gas and building.