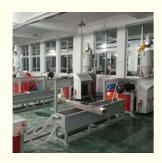

# **Product Description**

One Feed Screw Channel Structure Face Mask Nose Wire Nose Bridge Strip Making Machine

face mask nose wire nose bridge strip making machine plastic pp pe nose wire strip making machine for face mask PP PE with iron wire face mask nose bridge making machine

#### Main specifications and performance

| Finish diameter          | 1.0-6.0mm                                                 |
|--------------------------|-----------------------------------------------------------|
| Pledge volume            | 70kg/h open nose                                          |
| Wire concentricity       | over 95%                                                  |
| Line speed               | $V \le 300 \text{m}$ / min according to the line diameter |
| Height of machine center | from the ground                                           |
| Power supply             | AC380V,total 25KW power                                   |