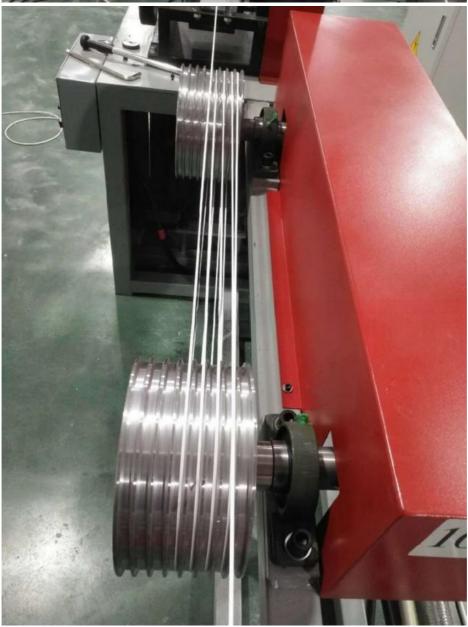

### More Images

Product Type:

# **Product Description**

One Feed Screw Channel Structure Face Mask Nose Wire Nose Bridge Strip Making Machine

face mask nose wire nose bridge strip making machine plastic pp pe nose wire strip making machine for face mask PP PE with iron wire face mask nose bridge making machine

#### Main specifications and performance

| Finish diameter          | 1.0-6.0mm                                                 |
|--------------------------|-----------------------------------------------------------|
| Pledge volume            | 70kg/h open nose                                          |
| Wire concentricity       | over 95%                                                  |
| Line speed               | $V \le 300 \text{m}$ / min according to the line diameter |
| Height of machine center | from the ground                                           |
| Power supply             | AC380V,total 25KW power                                   |