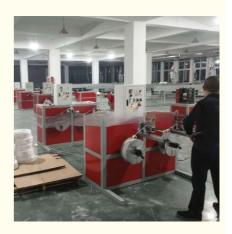

# **Product Description**

One Feed Screw Channel Structure Face Mask Nose Wire Nose Bridge Strip Making Machine

face mask nose wire nose bridge strip making machine plastic pp pe nose wire strip making machine for face mask PP PE with iron wire face mask nose bridge making machine

#### Main specifications and performance

| Finish diameter          | 1.0-6.0mm                                                 |
|--------------------------|-----------------------------------------------------------|
| Pledge volume            | 70kg/h open nose                                          |
| Wire concentricity       | over 95%                                                  |
| Line speed               | $V \le 300 \text{m}$ / min according to the line diameter |
| Height of machine center | from the ground                                           |
| Power supply             | AC380V,total 25KW power                                   |