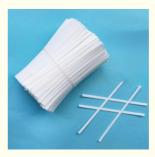

# **Product Description**

One Feed Screw Channel Structure Face Mask Nose Wire Nose Bridge Strip Making Machine

face mask nose wire nose bridge strip making machine plastic pp pe nose wire strip making machine for face mask PP PE with iron wire face mask nose bridge making machine