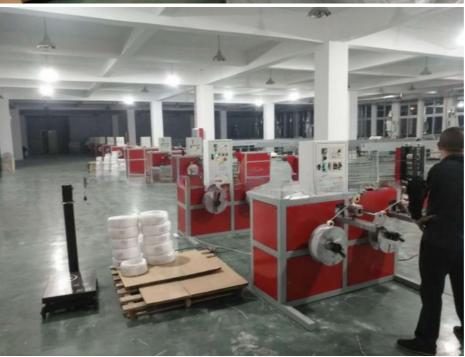

aking machine plastic pp pe nose wire strip making machine for face mask PP PE with iron wire face mask nose bridge making machine

#### Main specifications and performance

| Finish diameter          | 1.0-6.0mm                                                 |
|--------------------------|-----------------------------------------------------------|
| Pledge volume            | 70kg/h open nose                                          |
| Wire concentricity       | over 95%                                                  |
| Line speed               | $V \le 300 \text{m}$ / min according to the line diameter |
| Height of machine center | from the ground                                           |
| Power supply             | AC380V,total 25KW power                                   |



















Cingdao Changyue Plastic Machinery Co., Ltd.





© 0086 13705428176 edward@hualideplast.com plasticextrudersmachine.com



SOUTH LONGYI ROAD, NO.2 JIAOXI INDUSTRIAL ZONE, JIAOZHOU CITY, QIGNDAO, CHINA