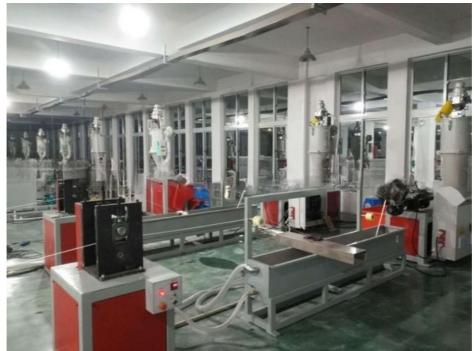

### More Images

Product Type:

# **Product Description**

One Feed Screw Channel Structure Face Mask Nose Wire Nose Bridge Strip Making Machine

face mask nose wire nose bridge strip making machine plastic pp pe nose wire strip making machine for face mask PP PE with iron wire face mask nose bridge making machine

#### Main specifications and performance

| Finish diameter          | 1.0-6.0mm                                                 |
|--------------------------|-----------------------------------------------------------|
| Pledge volume            | 70kg/h open nose                                          |
| Wire concentricity       | over 95%                                                  |
| Line speed               | $V \le 300 \text{m}$ / min according to the line diameter |
| Height of machine center | from the ground                                           |
| Power supply             | AC380V,total 25KW power                                   |