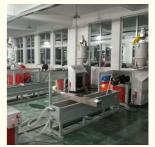

# PP Nose Wire Machine/PP Clipband **Machine**

#### **Basic Information**

. Place of Origin: Shandong, China . Brand Name: Changyue CE,ISO9001 · Certification: SJ45 Model Number:

1 SET Packaging Details: Export Film Packing / According To

. Delivery Time: 15 Days (1 - 1 Pieces) To Be Negotiated ( >

1 Pieces)



## **Product Specification**

• Minimum Order Quantity:

SJ 45 Model NO.:

• Engagement System: Full Intermeshing Screw Channel Structure: Deep Screw • Exhaust: Exhaust · Automation: Automatic • Computerized: Computerized • Transport Package: Film Packing Specification: 2-8 Mm Trademark: Changyue • Origin: Qingdao, China 84772090 HS Code: 20-40 Kg/H . Supply Ability: • Type: Strip • Plastic Processed: PP

Strip



### More Images

Product Type:









# **Product Description**

One Feed Screw Channel Structure Face Mask Nose Wire Nose Bridge Strip Making Machine

face mask nose wire nose bridge strip making machine plastic pp pe nose wire strip making machine for face mask PP PE with iron wire face mask nose bridge making machine

#### Main specifications and performance

| Finish diameter          | 1.0-6.0mm                                                 |
|--------------------------|-----------------------------------------------------------|
| Pledge volume            | 70kg/h open nose                                          |
| Wire concentricity       | over 95%                                                  |
| Line speed               | $V \le 300 \text{m}$ / min according to the line diameter |
| Height of machine center