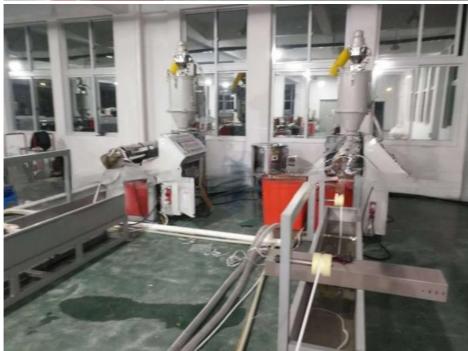

### More Images

Product Type:

# **Product Description**

One Feed Screw Channel Structure Face Mask Nose Wire Nose Bridge Strip Making Machine

face mask nose wire nose bridge strip making machine plastic pp pe nose wire strip making machine for face mask PP PE with iron wire face mask nose bridge making machine

#### Main specifications and performance

| Finish diameter          | 1.0-6.0mm                                                 |
|--------------------------|-----------------------------------------------------------|
| Pledge volume            | 70kg/h open nose                                          |
| Wire concentricity       | over 95%                                                  |
| Line speed               | $V \le 300 \text{m}$ / min according to the line diameter |
| Height of machine center | from the ground                                           |
| Power supply             | AC380V,total 25KW power                                   |