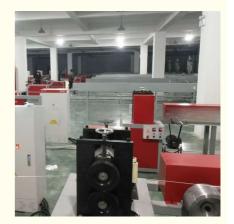

# **Product Description**

One Feed Screw Channel Structure Face Mask Nose Wire Nose Bridge Strip Making Machine

face mask nose wire nose bridge strip making machine plastic pp pe nose wire strip making machine for face mask PP PE with iron wire face mask nose bridge making machine

#### Main specifications and performance

| Finish diameter          | 1.0-6.0mm                                                 |
|--------------------------|-----------------------------------------------------------|
| Pledge volume            | 70kg/h open nose                                          |
| Wire concentricity       | over 95%                                                  |
| Line speed               | $V \le 300 \text{m}$ / min according to the line diameter |
| Height of machine center | from the ground                                           |
| Power supply             | AC380V,total 25KW power                                   |