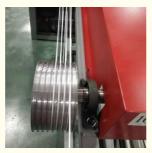

# **Product Description**

One Feed Screw Channel Structure Face Mask Nose Wire Nose Bridge Strip Making Machine

face mask nose wire nose bridge strip making machine plastic pp pe nose wire strip making machine for face mask PP PE with iron wire face mask nose bridge making machine

#### Main specifications and performance

| Finish diameter          | 1.0-6.0mm                                                 |
|--------------------------|-----------------------------------------------------------|
| Pledge volume            | 70kg/h open nose                                          |
| Wire concentricity       | over 95%                                                  |
| Line speed               | $V \le 300 \text{m}$ / min according to the line diameter |
| Height of machine center | from the ground                                           |
| Power supply             | AC380V,total 25KW power                                   |