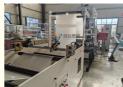

#### PP PE ABS sheet/board production line

#### **Product description**

PP PE sheet extruding line consists of single screw extruder, clothes rack type mould, three-roller calendar , cooling haul rack, sheet shearing machine and other auxiliary machines. It can be used to produce all kinds of soft and hard PP PE board, PP PE sheet and transparent PP PE sheet. It is widely used in the following fields: PP PE wood plastic sheet, PP PE

#### **Technical data**

Summary Suitable resin Sheet width Sheet thickness Capacity Power supply

PP/PE/ABS 400-2000mm(customized) 0.2-5mm(as requirement) 150-1000kg/h 380v 3phase 50HZ