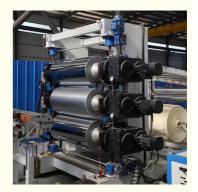

#### PP PE ABS sheet/board production line

#### **Product description**

PP PE sheet extruding line consists of single screw extruder, clothes rack type mould, three-roller calendar , cooling haul rack, sheet shearing machine and other auxiliary machines. It can be used to produce all kinds of soft and hard PP PE board, PP PE sheet and transparent PP PE sheet. It is widely used in the following fields: PP PE wood plastic sheet, PP PE

#### **Technical data**

Summary Suitable resin Sheet width Sheet thickness Capacity Power supply

PP/PE/ABS 400-2000mm(customized) 0.2-5mm(as requirement) 150-1000kg/h 380v 3phase 50HZ