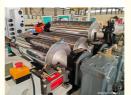

#### PP PE ABS sheet/board production line

#### **Product description**

PP PE sheet extruding line consists of single screw extruder, clothes rack type mould, three-roller calendar , cooling haul rack, sheet shearing machine and other auxiliary machines. It can be used to produce all kinds of soft and hard PP PE board, PP PE sheet and transparent PP PE sheet. It is widely used in the following fields: PP PE wood plastic sheet, PP PE

#### **Technical data**

Summary Suitable resin Sheet width Sheet thickness Capacity Power supply

PP/PE/ABS 400-2000mm(customized) 0.2-5mm(as requirement) 150-1000kg/h 380v 3phase 50HZ