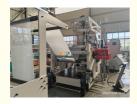

#### **Product description**

PP PE sheet extruding line consists of single screw extruder, clothes rack type mould, three-roller calendar , cooling haul rack, sheet shearing machine and other auxiliary machines. It can be used to produce all kinds of soft and hard PP PE board, PP PE sheet and transparent PP PE sheet. It is widely used in the following fields: PP PE wood plastic sheet, PP PE