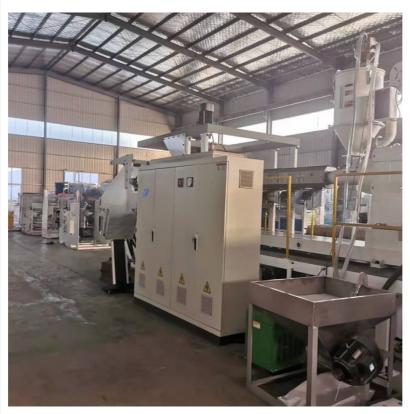

#### **Product Description**

Computerized Assembly Structure Plastic PP PE ABS Sheet/Board Extrusion Line with Output

#### PP PE ABS sheet/board production line

#### **Product description**

PP PE sheet extruding line consists of single screw extruder, clothes rack type mould, three-roller calendar , cooling haul rack, sheet shearing machine and other auxiliary machines. It can be used to produce all kinds of soft and hard PP PE board, PP PE sheet and transparent PP PE sheet. It is widely used in the following fields: PP PE wood plastic sheet, PP PE