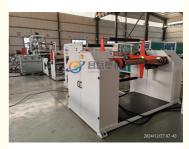

#### **Product description**

PP PE sheet extruding line consists of single screw extruder, clothes rack type mould, three-roller calendar , cooling haul rack, sheet shearing machine and other auxiliary machines. It can be used to produce all kinds of soft and hard PP PE board, PP PE sheet and transparent PP PE sheet. It is widely used in the following fields: PP PE wood plastic sheet, PP PE