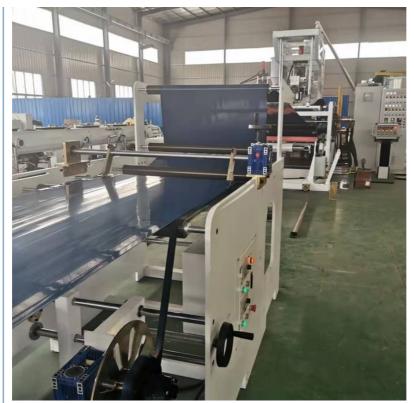

#### PP PE ABS sheet/board production line

#### **Product description**

PP PE sheet extruding line consists of single screw extruder, clothes rack type mould, three-roller calendar , cooling haul rack, sheet shearing machine and other auxiliary machines. It can be used to produce all kinds of soft and hard PP PE board, PP PE sheet and transparent PP PE sheet. It is widely used in the following fields: PP PE wood plastic sheet, PP PE

#### **Technical data**

Summary Suitable resin Sheet width Sheet thickness Capacity Power supply

PP/PE/ABS 400-2000mm(customized) 0.2-5mm(as requirement) 150-1000kg/h 380v 3phase 50HZ