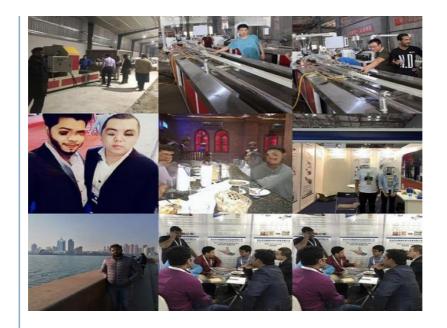

PE ABS Sheet/Board Extrusion Line with Output

#### PP PE ABS sheet/board production line

#### **Product description**

PP PE sheet extruding line consists of single screw extruder, clothes rack type mould, three-roller calendar , cooling haul rack, sheet shearing machine and other auxiliary machines. It can be used to produce all kinds of soft and hard PP PE board, PP PE sheet and transparent PP PE sheet. It is widely used in the following fields: PP PE wood plastic sheet, PP PE



crust foaming sheet and PP PE foaming construction plate,etc.

#### **Technical data**

Summary Suitable resin Sheet width Sheet thickness Capacity Power supply

PP/PE/ABS 400-2000mm(customized) 0.2-5mm(as requirement) 150-1000kg/h 380v 3phase 50HZ

## **Product details**







Our customer & exhibition







## **Packing**

EXPORTED TO MIDDLE EAST, AFRICA, SOUTH AMERICA, SOUTH-EAST ASIA, RUSSIA AND OTHER

















Cingdao Changyue Plastic Machinery Co., Ltd.







© 0086 13705428176 edward@hualideplast.com plasticextrudersmachine.com

SOUTH LONGYI ROAD, NO.2 JIAOXI INDUSTRIAL ZONE, JIAOZHOU CITY, QIGNDAO, CHINA