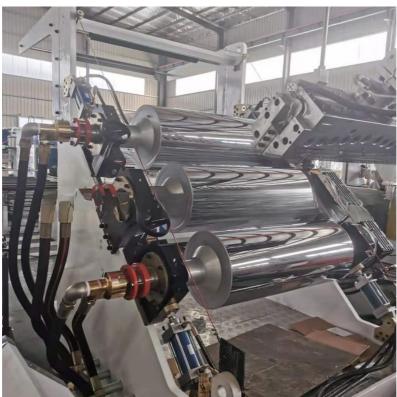

#### PP PE ABS sheet/board production line

#### **Product description**

PP PE sheet extruding line consists of single screw extruder, clothes rack type mould, three-roller calendar , cooling haul rack, sheet shearing machine and other auxiliary machines. It can be used to produce all kinds of soft and hard PP PE board, PP PE sheet and transparent PP PE sheet. It is widely used in the following fields: PP PE wood plastic sheet, PP PE

#### **Technical data**

Summary Suitable resin Sheet width Sheet thickness Capacity Power supply

PP/PE/ABS 400-2000mm(customized) 0.2-5mm(as requirement) 150-1000kg/h 380v 3phase 50HZ