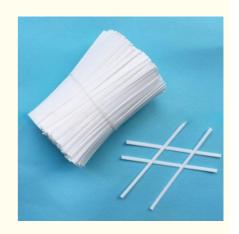

Strip

# **Product Description**

One Feed Screw Channel Structure Face Mask Nose Wire Nose Bridge Strip Making Machine

face mask nose wire nose bridge strip making machine plastic pp pe nose wire strip making machine for face mask PP PE with iron wire face mask nose bridge making machine