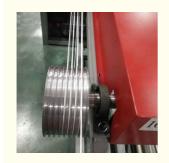

### More Images

Product Type:

#### Main specifications and performance

| Finish diameter          | 1.0-6.0mm                                                 |
|--------------------------|-----------------------------------------------------------|
| Pledge volume            | 70kg/h open nose                                          |
| Wire concentricity       | over 95%                                                  |
| Line speed               | $V \le 300 \text{m}$ / min according to the line diameter |
| Height of machine center | from the ground                                           |
| Power supply             | AC380V,total 25KW power                                   |