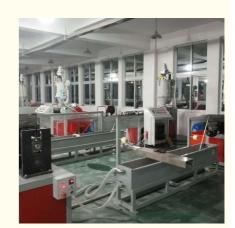

# **Automatic Computerized 2-8 Mm PP Clipband Extrusion Machine**

#### **Basic Information**

. Place of Origin: Shandong, China . Brand Name: Changyue CE,ISO9001 · Certification: Model Number: SJ45

1 SET Export Film Packing / According To Packaging Details:

. Delivery Time: 15 Days (1 - 1 Pieces) To Be Negotiated ( >

1 Pieces)



## **Product Specification**

• Minimum Order Quantity:

SJ 45 Model NO.:

• Engagement System: Full Intermeshing Screw Channel Structure: Deep Screw • Exhaust: Exhaust · Automation: Automatic • Computerized: Computerized Film Packing • Transport Package: Specification: 2-8 Mm Trademark: Changyue • Origin: Qingdao, China 84772090 HS Code: 20-40 Kg/H . Supply Ability: • Type: Strip • Plastic Processed: PP

Strip



### More Images

Product Type:







# **Product Description**

One Feed Screw Channel Structure Face Mask Nose Wire Nose Bridge Strip Making Machine

face mask nose wire nose bridge strip making machine plastic pp pe nose wire strip making machine for face mask PP PE with iron wire face mask nose bridge making machine

#### Main specifications and performance

| Finish diameter          | 1.0-6.0mm                                                 |
|--------------------------|-----------------------------------------------------------|
| Pledge volume            | 70kg/h open nose                                          |
| Wire concentricity       | over 95%                                                  |
| Line speed               | $V \le 300 \text{m}$ / min according to the line