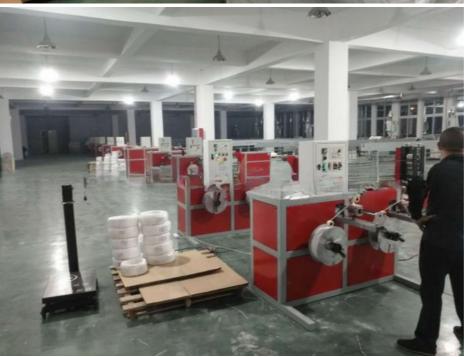

# **Automatic Computerized 2-8 Mm PP Clipband Extrusion Machine**

# **Product Description**

One Feed Screw Channel Structure Face Mask Nose Wire Nose Bridge Strip Making Machine

face mask nose wire nose bridge strip making machine plastic pp pe nose wire strip making machine for face mask PP PE with iron wire face mask nose bridge making machine