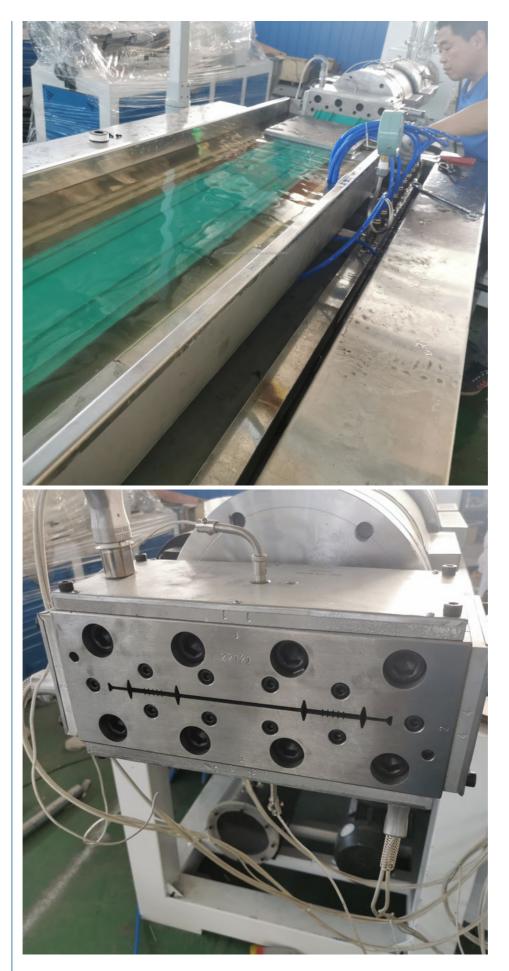

## **Product details**

## Overview:

Waterstops are produced from high-grade PVC/EVA/HDPE compounds. They are designed for sealing movement and construction joints in reinforced concrete structures.