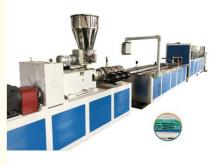

# Professional Plastic Profile Extrusion Machine For PVC Waterstop Manufacturing Process

#### 200-250Kg/H

SJSZ 65/132

Double-screw

15 Days (1 - 1 Pieces) To Be Negotiated ( > 1 Pieces) Qingdao Port

Service Abroad

- Film
- 35\*3.5\*3.5m
- CHANGYUE
- Oberedene Obies