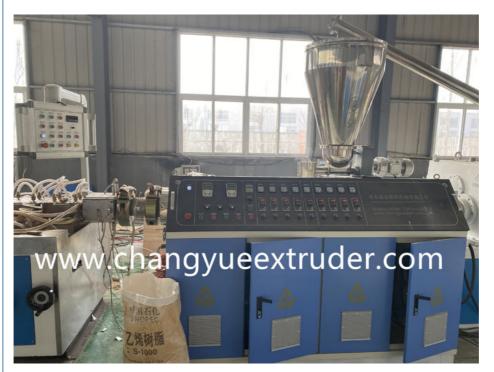

#### 200-250Kg/H

SJSZ 65/132

Double-screw

15 Days (1 - 1 Pieces) To Be Negotiated ( > 1 Pieces) Qingdao Port

Service Abroad

- Film
- 35\*3.5\*3.5m
- CHANGYUE
- Oberedene Obies

### **Product Description**