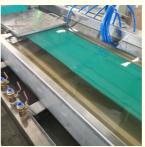

## **Product details**

## Overview:

Waterstops are produced from high-grade PVC/EVA/HDPE compounds. They are designed for sealing movement and construction joints in reinforced concrete structures.