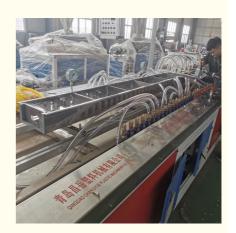

Our Product Introduction





# Innovative PVC Door Frame Extrusion Machine With Material Discharge And Cutting

#### **Basic Information**

. Place of Origin: Shandong, China Brand Name: Changyue CE,ISO9001 · Certification: Model Number: SJSZ65/132 • Minimum Order Quantity: 1 SET

• Price: USD 25000-USD 35000 / SET Packaging Details: Export Film Packing / According To

Customer • Delivery Time: 45 DAYS Payment Terms: L/C,T/T 5 SETS Supply Ability:



## **Product Specification**

Model NO.: SJSZ 65/132 Screw No.: **Double Screw** Automation: Automatic · Computerized: Computerized Customized: Customized

• Condition:

 After-Sales Service Engineers Available To Service Abroad Provided:

• Machine Output: 200-250Kg/H

• Delivery Time: 15 Days (1 - 1 Pieces) To Be Negotiated ( >

1 Pieces)

• Loading Port: Qingdao Port

Transport Package: Film

 Specification: 35\*3.5\*3.5m Trademark: **CHANGYUE** O....



### More Images









# **PVC door frame making machine**

# **Product description**

This PVC door frame making machine adopts conical twin screw sepcially used for the extruder,matching with different standard of profile die and auxiliary device, it is used to extrude PVC ceiling panel, PVC wall panel, PVC trunking profile and ot