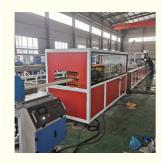

on**

. Place of Origin: Shandong, China Brand Name: Changyue CE,ISO9001 · Certification: Model Number: SJSZ65/132 • Minimum Order Quantity: 1 SET

• Price: USD 25000-USD 35000 / SET Packaging Details: Export Film Packing / According To

Customer • Delivery Time: 45 DAYS Payment Terms: L/C,T/T 5 SETS Supply Ability:



## **Product Specification**

Model NO.: SJSZ 65/132 Screw No.: **Double Screw** Automation: Automatic · Computerized: Computerized Customized: Customized

• Condition:

 After-Sales Service Engineers Available To Service Abroad Provided:

• Machine Output: 200-250Kg/H

• Delivery Time: 15 Days (1 - 1 Pieces) To Be Negotiated ( >

1 Pieces)

• Loading Port: Qingdao Port

Transport Package: Film

 Specification: 35\*3.5\*3.5m Trademark: **CHANGYUE** O....



### More Images









# **PVC door frame making machine**

# **Product description**

This PVC door frame making machine adopts conical twin screw sepcially used for the extruder,matching with different standard of profile die and auxiliary device, it is used to extrude PVC ceiling panel, PVC wall panel, PVC trunking profile and other PVC profile. It adopts vacuum cailbrating, online film transferring machine,auto haul-off and cutting device,and material discharge. Features of the production line,automatic temperature controlling, stable performance,and easy operation.

#### **Machine list**

| Item | component               | quantity        |  |
|------|-------------------------|-----------------|--|
| 1    | Double screw extruder   | 1 set           |  |
| 2    | Mould                   | as your req