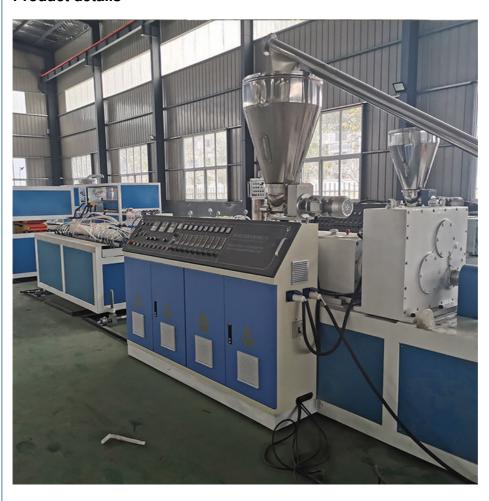

#### **Product details**

#### **Machine list**

| Item | component               | quantity        |  |
|------|-------------------------|-----------------|--|
| 1    | Double screw extruder   | 1 set           |  |
| 2    | Mould                   | as your require |  |
| 3    | Vacuum calibration tank | 1 set           |  |
| 4    | Haul off machine        | 1 set           |  |
| 5    | Cutter                  | 1 set           |  |
| 6    | Stacker                 | 1 set           |  |