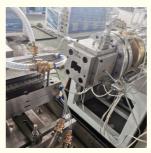

### More Images

# **Product description**

This PVC door frame making machine adopts conical twin screw sepcially used for the extruder,matching with different standard of profile die and auxiliary device, it is used to extrude PVC ceiling panel, PVC wall panel, PVC trunking profile and other PVC profile. It adopts vacuum cailbrating, online film transferring machine,auto haul-off and cutting device,and material discharge. Features of the production line,automatic temperature controlling, stable performance,and easy operation.