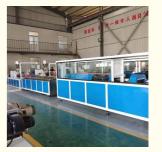

### More Images

# **Product description**

This PVC door frame making machine adopts conical twin screw sepcially used for the extruder,matching with different standard of profile die and auxiliary device, it is used to extrude PVC ceiling panel, PVC wall panel, PVC trunking profile and other PVC profile. It adopts vacuum cailbrating, online film transferring machine,auto haul-off and cutting device,and material discharge. Features of the production line,automatic temperature controlling, stable performance,and easy operation.