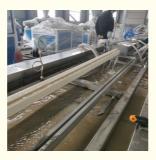

### More Images

# **Product description**

This PVC door frame making machine adopts conical twin screw sepcially used for the extruder,matching with different standard of profile die and auxiliary device, it is used to extrude PVC ceiling panel, PVC wall panel, PVC trunking profile and other PVC profile. It adopts vacuum cailbrating, online film transferring machine,auto haul-off and cutting device,and material discharge. Features of the production line,automatic temperature controlling, stable performance,and easy operation.