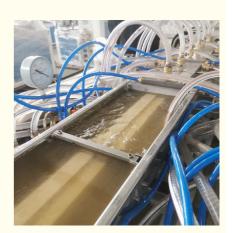

# **Basic Information**

. Place of Origin: Shandong, China Brand Name: Changyue CE,ISO9001 · Certification: Model Number: SJSZ65/132 • Minimum Order Quantity: 1 SET

• Price: USD 25000-USD 35000 / SET Packaging Details: Export Film Packing / According To

Customer • Delivery Time: 45 DAYS Payment Terms: L/C,T/T 5 SETS Supply Ability:



## **Product Specification**

Model NO.: SJSZ 65/132 Screw No.: **Double Screw** Automation: Automatic · Computerized: Computerized Customized: Customized

• Condition:

 After-Sales Service Engineers Available To Service Abroad Provided:

• Machine Output: 200-250Kg/H

• Delivery Time: 15 Days (1 - 1 Pieces) To Be Negotiated ( >

1 Pieces)

• Loading Port: Qingdao Port

Transport Package: Film

 Specification: 35\*3.5\*3.5m Trademark: **CHANGYUE** O....



### More Images









# **PVC door frame making machine**

# **Product description**

This PVC door frame making machine adopts conical twin screw sepcially used for the extruder,matching with different standard of profile die and auxiliary device, it is used to extrude PVC ceiling panel, PVC wall panel, PVC trunking profile and other PVC profile. It adopts vacuum cailbrating, online film transferring machine,auto haul-off and cutting device,and material discharge. Features of the production line,automatic temperature controlling, stable performance,and easy operation.

#### **Machine list**

| Item | component               | quantity        |  |
|------|-------------------------|-----------------|--|
| 1    | Double screw extruder   | 1 set           |  |
| 2    | Mould