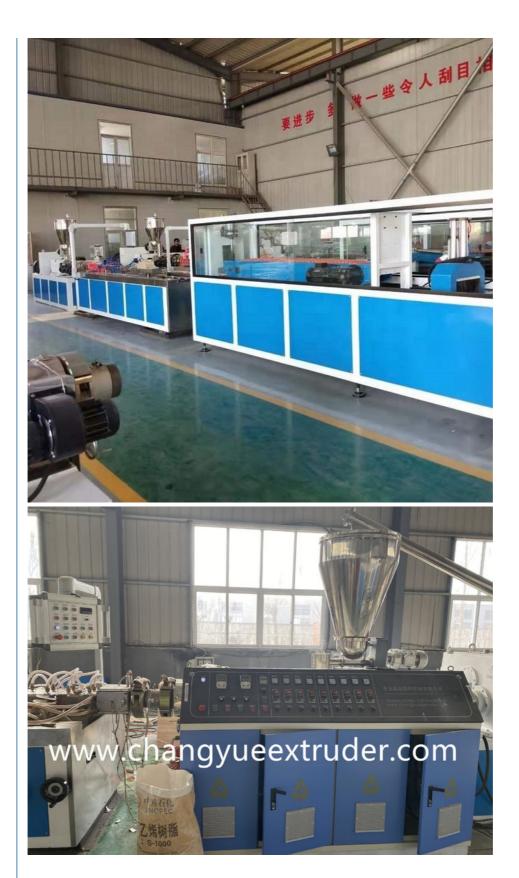

### More Images

# **PVC door frame making machine**

#### **Machine list**

| Item | component               | quantity        |  |
|------|-------------------------|-----------------|--|
| 1    | Double screw extruder   | 1 set           |  |
| 2    | Mould                   | as your require |  |
| 3    | Vacuum calibration tank | 1 set           |  |
| 4    | Haul off machine        | 1 set           |  |
| 5    | Cutter                  | 1 set           |  |
| 6    | Stacker                 | 1 set           |  |