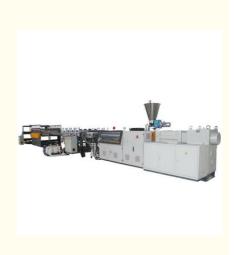

## **Basic Information**

- Place of Origin:
- Brand Name:
- CE Certification:
- Model Number:
- Minimum Order Quantity: 1 SET
- Price: USD75000-85000 SET

CHINA CHANGYUE

SJSZ80/156

5 SETS

**40HQ CONTAINER** 

## **Product Specification**

- Motor Brand:
- · Package Size:
- Twin Screw Type:
- Automation:
- Highlight:
- Weg/Siemens

500.00cm \* 250.00cm \* 200.00cm

- Conical Twin-screw
- Automatic
- Stable Extrusion Plastic Board Machine, Advertisement Industry Plastic Board Machine, **High Output Plastic Board Machine**

## WPC/PVC foam board production line/plastic wood board making machine

### **Product description**

Our PVC/WPC foam board machine includes the special twin-screw extruder,mould and other auxiliary machine.We use twinscrew extruder with compact structure,superior performance.And use teh high-performance alloy steel for professional processing .So the machine has the advantages of uniform plasticizing, stable extrusion,high output,and long life.We can supply you the best material formulation and all of technology.