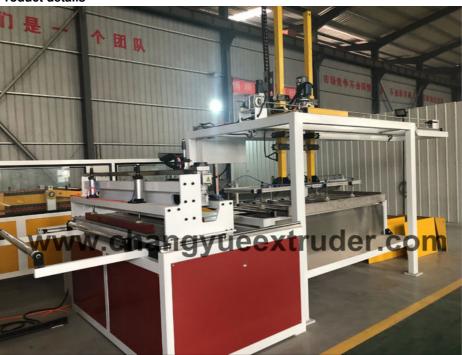

esidential house,office,separation of public building. Household decoration:bathroom cabinet board, kitchen cabinet,furniture board,home decoration board. Advertisement industy: screen printing, computer engraving, advertising board,exhibition plate,logo plate.

#### **Technical data**

| Model                  | SJSZ80/156 | SJSZ92/188 | SJSZ80/156,SJSZ6<br>5/132 |
|------------------------|------------|------------|---------------------------|
| product width(mm)      | 1220       | 1600       | 1600-2050                 |
| product thickness(mm)  | 3-20       | 5-30       | 3-20                      |
| capacity(kg/h)         | 350        | 500        | 600                       |
| power of extruder (kw) | 75         | 110        | 120                       |

### **Product details**