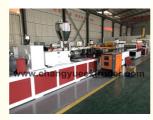

# **Stable Extrusion High Output Plastic Board Machine for Advertisement** Industry

## **Basic Information**

- Place of Origin:
- Brand Name:
- CE Certification:
- Model Number:
- Minimum Order Quantity: 1 SET
- Price: USD75000-85000 SET

CHINA CHANGYUE

SJSZ80/156

5 SETS

**40HQ CONTAINER** 

- · Packaging Details:
- Delivery Time: 60 DAYS
- Payment Terms: L/C,T/T
- Supply Ability:



## **Product Specification**

- Motor Brand:
- · Package Size:
- Twin Screw Type:
- Automation:
- Highlight:
- Weg/Siemens

500.00cm \* 250.00cm \* 200.00cm

- Conical Twin-screw
- Automatic
- Stable Extrusion Plastic Board Machine, Advertisement Industry Plastic Board Machine, **High Output Plastic Board Machine**



### More Images









## WPC/PVC foam board production line/plastic wood board making machine

### **Product description**

Our PVC/WPC foam board machine includes the special twin-screw extruder,mould and other auxiliary machine.We use twinscrew extruder with compact structure,superior performance.And use teh high-performance alloy steel for professional processing .So the machine has the advantages of uniform plasticizing, stable extrusion,high output,and long life.We can supply you the best material formulation and all of technology.

### Main features

Architecture decoration indusy:building template board, outdoors plate,residential house,office,separation of public building. Household decoration:bathroom cabinet board, kitchen cabinet,furniture board,home decoration board. Advertisement industy: scr