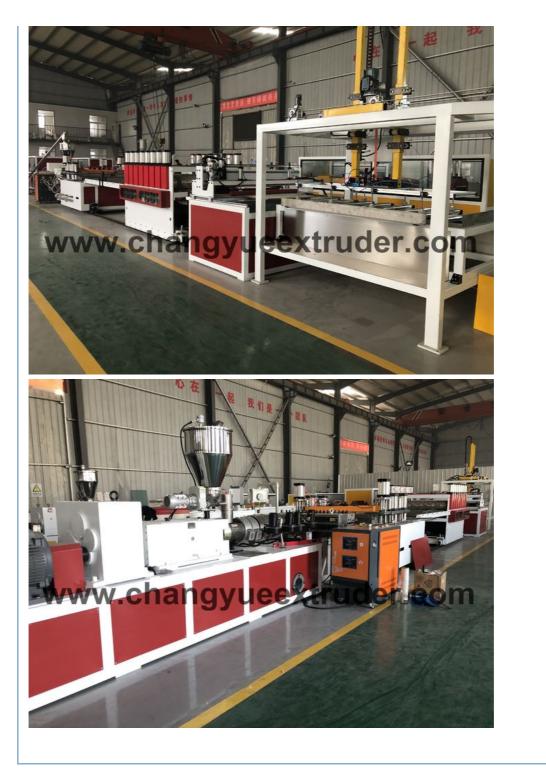

idential house,office,separation of public building. Household decoration:bathroom cabinet board, kitchen cabinet,furniture board,home decoration board. Advertisement industy: screen printing, computer engraving, advertising board,exhibition plate,logo plate.

#### **Technical data**

| Model                  | SJSZ80/156 | SJSZ92/188 | SJSZ80/156,SJSZ6<br>5/132 |
|------------------------|------------|------------|---------------------------|
| product width(mm)      | 1220       | 1600       | 1600-2050                 |
| product thickness(mm)  | 3-20       | 5-30       | 3-20                      |
| capacity(kg/h)         | 350        | 500        | 600                       |
| power of extruder (kw) | 75         | 110        | 120                       |

### **Product details**