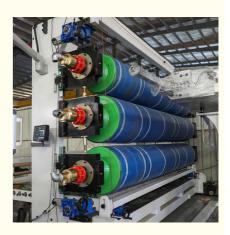

## Technical data

- 1. single-screw extruder
- 2. T-die &hydraulic screen changer & melting pump
- 3. 45 degreethree-roller calender,
- 4. Cooling bracketand side cutter
- 5. Haul-off unit
- 6. Automatic cutter and automatic roll changing
- 7. double stationrewinder
- 8. Control panel