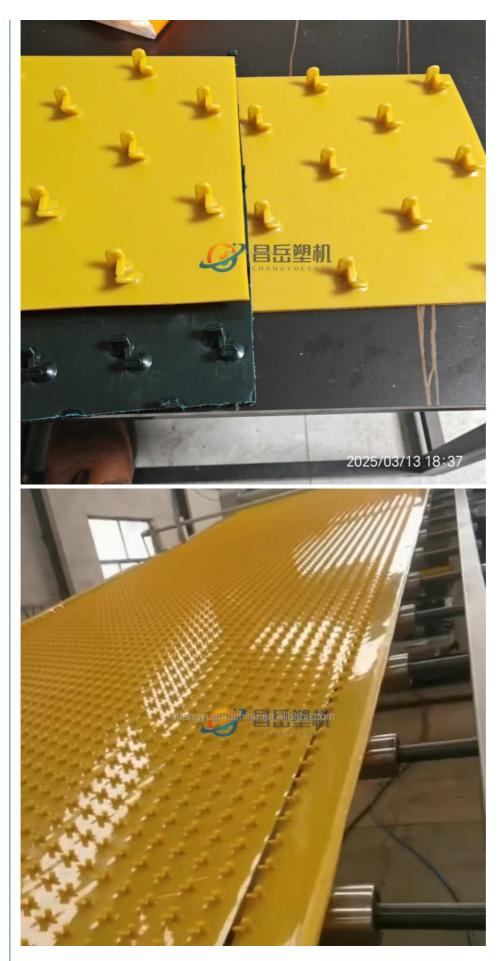

# Anchor Sheet Extrusion Line Machine/Anchor Sheet Making Machine Muti-point Anchoring PE Board Production Line

#### **Product description**

The achor sheet combines the advantages of thermoplastics (good flexibility, ductility and corrosion resistance) with the characteristics of concrete( high strength and rigidity), it can not only meet the high requirement of acid-resistance structure, but also prevent the deterioration of concrete, which can prolong the building service life, meanwhile it can prevent leakage and penetration to protect the environment ditectly. The special anchoring system is suitable for buildings under pressure, and it is

widely used for pipe liners with reparable defects, such as penetration, abrasion, partial collapse, corrosion, disconnection, etc