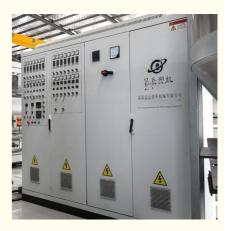

## Technical data

- 1. single-screw extruder
- 2. T-die &hydraulic screen changer & melting pump
- 3. 45 degreethree-roller calender,
- 4. Cooling bracketand side cutter
- 5. Haul-off unit
- 6. Automatic cutter and automatic roll changing
- 7. double stationrewinder
- 8. Control panel