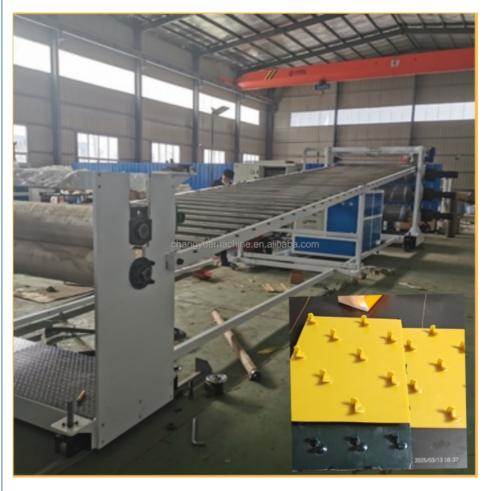

# Anchor Sheet Extrusion Line Machine/Anchor Sheet Making Machine Muti-point Anchoring PE Board Production Line

#### **Product description**

The achor sheet combines the advantages of thermoplastics (good flexibility, ductility and corrosion resistance) with the characteristics of concrete( high strength and rigidity), it can not only meet the high requirement of acid-resistance structure, but also prevent the deterioration of concrete, which can prolong the building service life, meanwhile it can prevent leakage and penetration to protect the environment ditectly. The special anchoring system is suitable for buildings under pressure, and it is

widely used for pipe liners with reparable defects, such as penetration, abrasion, partial collapse, corrosion, disconnection, etc