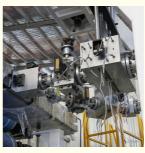

## Technical data

- 1. single-screw extruder
- 2. T-die &hydraulic screen changer & melting pump
- 3. 45 degreethree-roller calender,
- 4. Cooling bracketand side cutter
- 5. Haul-off unit
- 6. Automatic cutter and automatic roll changing
- 7. double stationrewinder
- 8. Control panel