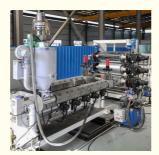

## Technical data

- 1. single-screw extruder
- 2. T-die &hydraulic screen changer & melting pump
- 3. 45 degreethree-roller calender,
- 4. Cooling bracketand side cutter
- 5. Haul-off unit
- 6. Automatic cutter and automatic roll changing
- 7. double stationrewinder
- 8. Control panel