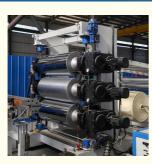

## Technical data

- 1. single-screw extruder
- 2. T-die &hydraulic screen changer & melting pump
- 3. 45 degreethree-roller calender,
- 4. Cooling bracketand side cutter
- 5. Haul-off unit
- 6. Automatic cutter and automatic roll changing
- 7. double stationrewinder
- 8. Control panel