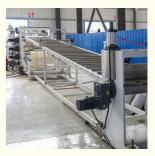

## Technical data

- 1. single-screw extruder
- 2. T-die &hydraulic screen changer & melting pump
- 3. 45 degreethree-roller calender,
- 4. Cooling bracketand side cutter
- 5. Haul-off unit
- 6. Automatic cutter and automatic roll changing
- 7. double stationrewinder
- 8. Control panel